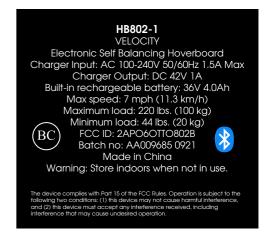

## Risk of Fire - No User Serviceable Parts.

## To reduce the risk of injury, user must read instruction manual.

- · Always wear proper protective equivalent, such as helmets, Helmets should fit properly with the chin strap in place, so that it provides protection for your entire head.
- Do not ride vehicle after consuming drugs or alcohol.
- Do not ride without proper training and guidance.
- Accelerate gradually. Never lunge or tilt forward suddenly during operation.
- · Avoid obstacles and slippery surfaces that could result in a loss of balance or traction and cause a fall.
- · Do not attempt to accelerate when you hear the beep warning for speeding.
- · Do not start on rocky, slippery, sandy, gravelly, sloped or wet surfaces.
- Do not carry passengers. Do not perform stunts, tricks, or turn sharply.
- Riders should be at least 15 years old and 5 feet tall.
- Maximum weight load is 220 lbs (100kg).
- Maximum speed of the hoverboard is up to 11.3km/h (7mph).
- · You must comply with all applicable local, state, and federal laws when operating this device.
- Do not leave unattended while charging. Do not charge for more than 6 hours. Allow to cool before charging.
- Use only the supplied battery pack with this hoverboard. (36V, 4.0Ah).
- Use only with specified charger as shown in instruction manual.

**FAILURE TO FOLLOW THE ABOVE INSTRUCTIONS** AND OTHER MISUSE CAN RESULT IN DEATH OR SERIOUS INJURY OR DAMAGE TO THE PRODUCT. **USE AT YOUR OWN RISK.** 

黑色款

材质:不干胶贴纸。黑白印刷,过哑胶

Size: 64x10mm, 一式两份

准备多2%的备品,即854+854\*2%=871