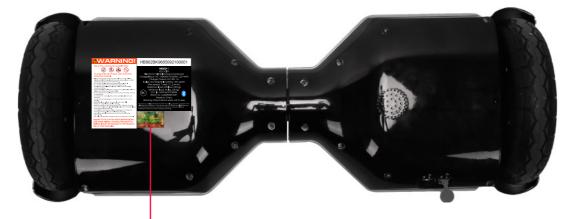

- Riders should be at least 15 years old and 5 feet tall.
- Maximum weight load is 220 lbs (100kg).
- Maximum speed of the hoverboard is up to 11.3km/h (7mph).
- · You must comply with all applicable local, state, and federal laws when operating this device.
- Do not leave unattended while charging. Do not charge for more than 6 hours. Allow to cool before charging.
- Use only the supplied battery pack with this hoverboard. (36V, 4.0Ah).
- Use only with specified charger as shown in instruction manual.

**FAILURE TO FOLLOW THE ABOVE INSTRUCTIONS** AND OTHER MISUSE CAN RESULT IN DEATH OR SERIOUS INJURY OR DAMAGE TO THE PRODUCT. **USE AT YOUR OWN RISK.** 

黑色款

材质:不干胶贴纸。黑白印刷,过哑胶

Size: 64x10mm, 一式两份

准备多2%的备品,即854+854\*2%=871



材质:不干胶贴纸,彩色印刷,过哑胶

Size: 64 mm X 58 mm



## **BOTTOM SIDE**



Size:45\*27mm OTTO UL标: E483759



Laser stickers