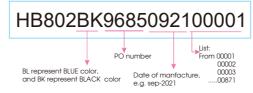

**FAILURE TO FOLLOW THE ABOVE INSTRUCTIONS** AND OTHER MISUSE CAN RESULT IN DEATH OR SERIOUS INJURY OR DAMAGE TO THE PRODUCT. **USE AT YOUR OWN RISK.** 

黑色款

材质:不干胶贴纸。黑白印刷,过哑胶

Size: 64x10mm, 一式两份

准备多2%的备品,即854+854\*2%=871