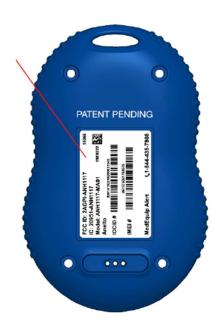

## HANDSET LABEL

Certification Label 27mm x 18mm

Printed on demand after passing test

Material and Color: IDENTCO TT740, Matte Silver Polyester Note: Content location may change with customer approval

MFG D/C

Contains FCC ID: 2AGPI-EC21A

16068

Model: MA01

SMS000XXX

×

89014102256295631345

ICCID#

MFG SN

861075021788575

- 📞 Questions? Call -

MedEquip Alert: 1-844-435-7808