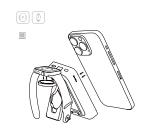

# Specifications | Specificationen | Especificaciones | Caractéristiques techniques | Specificacioni | 仕帳書 | つはより。| Поличения характеристиям

| Medel Medel (Medels) Medele (Models) 10/4 I Oladjol I Wisker                                          | 130999994                                                                                                                                                       |