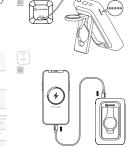

# Specifications | Specificationen | Especificaciones | Caractéristiques techniques | Specificacioni | 仕帳書 | つはより。| Поличения характеристиям

| Medel Medel (Medels) Medele (Models) 10/4 I Oladjol I Wisker                                          | 130999994                                                                                                                                                       |