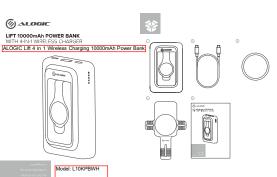

# Specifications | Specificationen | Especificaciones | Caractéristiques techniques | Specificacioni | 仕帳書 | つはより。| Поличения характеристиям

| Medel Medel (Medels) Medele (Models) 10/4 I Oladjol I Wisker                                          | 130999994                                                                                                                                                       |                                                                                                                                                                                                                                                                                                                                                                                                                                                                                                                                                                                                                                                                                                                                                                                                                                                                                                                                                                                                                                                                                                                                                                                                                                                                                                                                                                                                                                                                                                                                                                                                                                                                                                                                                                                                                                                                                                                                                                                                                                                                                                                                |                         |
|-------------------------------------------------------------------------------------------------------|-----------------------------------------------------------------------------------------------------------------------------------------------------------------|--------------------------------------------------------------------------------------------------------------------------------------------------------------------------------------------------------------------------------------------------------------------------------------------------------------------------------------------------------------------------------------------------------------------------------------------------------------------------------------------------------------------------------------------------------------------------------------------------------------------------------------------------------------------------------------------------------------------------------------------------------------------------------------------------------------------------------------------------------------------------------------------------------------------------------------------------------------------------------------------------------------------------------------------------------------------------------------------------------------------------------------------------------------------------------------------------------------------------------------------------------------------------------------------------------------------------------------------------------------------------------------------------------------------------------------------------------------------------------------------------------------------------------------------------------------------------------------------------------------------------------------------------------------------------------------------------------------------------------------------------------------------------------------------------------------------------------------------------------------------------------------------------------------------------------------------------------------------------------------------------------------------------------------------------------------------------------------------------------------------------------|-------------------------|
| Dimensions   Dimensiones  <br>Dimensiones   Dimensions  <br>Dimensional   Pull 2  <br>olso MEdisporte | 100×24×60mm (H×0×Vi)                                                                                                                                            |                                                                                                                                                                                                                                                                                                                                                                                                                                                                                                                                                                                                                                                                                                                                                                                                                                                                                                                                                                                                                                                                                                                                                                                                                                                                                                                                                                                                                                                                                                                                                                                                                                                                                                                                                                                                                                                                                                                                                                                                                                                                                                                                |                         |
| Violghel Gewicht   Pesol<br>Policia   Policia   III III II July III Doc                               | 228 g                                                                                                                                                           |                                                                                                                                                                                                                                                                                                                                                                                                                                                                                                                                                                                                                                                                                                                                                                                                                                                                                                                                                                                                                                                                                                                                                                                                                                                                                                                                                                                                                                                                                                                                                                                                                                                                                                                                                                                                                                                                                                                                                                                                                                                                                                                                |                         |
|                                                                                                       | USEC SYSA 9YOA SYYSA<br>Listed SYSA, SYSA, SYYSA<br>Abstess Corpur: Six Sixol<br>Apple YASTO Charger Str (Mo)<br>USEC SYSA, 9YOA SYYSA<br>USEA SYSA SYYSA CYYSA |                                                                                                                                                                                                                                                                                                                                                                                                                                                                                                                                                                                                                                                                                                                                                                                                                                                                                                                                                                                                                                                                                                                                                                                                                                                                                                                                                                                                                                                                                                                                                                                                                                                                                                                                                                                                                                                                                                                                                                                                                                                                                                                                |                         |
| Original Delignal Station I<br>Scient Original (SCI) I<br>Delignal I Principes                        | PlaySole-Eastellaber Will (Nov.)<br>Apple West-Lodenskis ZW Miss                                                                                                |                                                                                                                                                                                                                                                                                                                                                                                                                                                                                                                                                                                                                                                                                                                                                                                                                                                                                                                                                                                                                                                                                                                                                                                                                                                                                                                                                                                                                                                                                                                                                                                                                                                                                                                                                                                                                                                                                                                                                                                                                                                                                                                                |                         |
|                                                                                                       | USB-C SINSA, 97/2A, SV/15A. USB-V: SINSA, 97/2A, SZ/15A. Sujunde de varya Majazher 19V (h. Cerpndox de Apple Wester 24/19ke                                     |                                                                                                                                                                                                                                                                                                                                                                                                                                                                                                                                                                                                                                                                                                                                                                                                                                                                                                                                                                                                                                                                                                                                                                                                                                                                                                                                                                                                                                                                                                                                                                                                                                                                                                                                                                                                                                                                                                                                                                                                                                                                                                                                |                         |
|                                                                                                       | EI BEC SASSA, 9V2A, SV1SA<br>USB-4: SVSA, 9V2A, SV1SA<br>Surface de chargement Magliale.<br>Onegou Acque Wests, SV (Mos)                                        | DK (Max)                                                                                                                                                                                                                                                                                                                                                                                                                                                                                                                                                                                                                                                                                                                                                                                                                                                                                                                                                                                                                                                                                                                                                                                                                                                                                                                                                                                                                                                                                                                                                                                                                                                                                                                                                                                                                                                                                                                                                                                                                                                                                                                       |                         |
|                                                                                                       | ESB-C SKSK 9V/DA SVYSA<br>USB-2-SKSKA 9V/DA (SVYSA<br>Signation 6 roatio Migdalni Sfit<br>Genta batterie per Acale Milloth 3                                    |                                                                                                                                                                                                                                                                                                                                                                                                                                                                                                                                                                                                                                                                                                                                                                                                                                                                                                                                                                                                                                                                                                                                                                                                                                                                                                                                                                                                                                                                                                                                                                                                                                                                                                                                                                                                                                                                                                                                                                                                                                                                                                                                |                         |
|                                                                                                       | USBC SYSA FASA IZOTSA<br>USBA SYSA PASA IZOTSA<br>Miglafett T 100 (B.A)<br>Apple Vision ESB 2V (B.A)                                                            |                                                                                                                                                                                                                                                                                                                                                                                                                                                                                                                                                                                                                                                                                                                                                                                                                                                                                                                                                                                                                                                                                                                                                                                                                                                                                                                                                                                                                                                                                                                                                                                                                                                                                                                                                                                                                                                                                                                                                                                                                                                                                                                                |                         |
|                                                                                                       | بر الولد: (أمير: 1 لولد: 1 أمير                                                                                                                                 | of Bicage 5<br>al Micage 6<br>(college 15<br>(college 15                                                                                                                                                                                                                                                                                                                                                                                                                                                                                                                                                                                                                                                                                                                                                                                                                                                                                                                                                                                                                                                                                                                                                                                                                                                                                                                                                                                                                                                                                                                                                                                                                                                                                                                                                                                                                                                                                                                                                                                                                                                                       |                         |
|                                                                                                       | USS-C SS/SA OBIGA: 1281-ISA<br>USS-A SS/SA OBIGA: 1281-ISA<br>Septimentelestri-con-c dyviru<br>Scrpolictic scapper-acce Appl                                    | reit MagSale the Gove<br>History He Goore 2 II                                                                                                                                                                                                                                                                                                                                                                                                                                                                                                                                                                                                                                                                                                                                                                                                                                                                                                                                                                                                                                                                                                                                                                                                                                                                                                                                                                                                                                                                                                                                                                                                                                                                                                                                                                                                                                                                                                                                                                                                                                                                                 | ne 15 0+<br>ir          |
|                                                                                                       | □USE CECTIVIA, WASA                                                                                                                                             | B.800.00                                                                                                                                                                                                                                                                                                                                                                                                                                                                                                                                                                                                                                                                                                                                                                                                                                                                                                                                                                                                                                                                                                                                                                                                                                                                                                                                                                                                                                                                                                                                                                                                                                                                                                                                                                                                                                                                                                                                                                                                                                                                                                                       |                         |
| Input I from Elegada I Erenio I                                                                       | □use-coctiva, wox                                                                                                                                               | - 10 pt 10 p |                         |
| Peor J.D   SHALK   Bridge                                                                             | □ USB-C DC TV:3A 9V:2A<br>□ USB-C DC TV:3A 9V:2A                                                                                                                |                                                                                                                                                                                                                                                                                                                                                                                                                                                                                                                                                                                                                                                                                                                                                                                                                                                                                                                                                                                                                                                                                                                                                                                                                                                                                                                                                                                                                                                                                                                                                                                                                                                                                                                                                                                                                                                                                                                                                                                                                                                                                                                                | rocton-worp toxo, 99/3A |
|                                                                                                       |                                                                                                                                                                 |                                                                                                                                                                                                                                                                                                                                                                                                                                                                                                                                                                                                                                                                                                                                                                                                                                                                                                                                                                                                                                                                                                                                                                                                                                                                                                                                                                                                                                                                                                                                                                                                                                                                                                                                                                                                                                                                                                                                                                                                                                                                                                                                |                         |