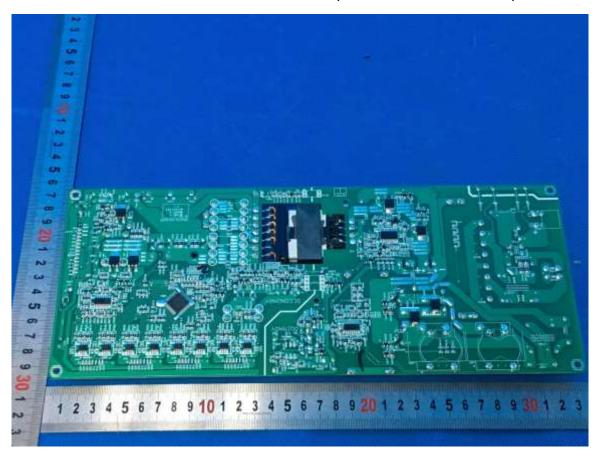

Picture 18 – Mylar sheet for power board

Picture 19 – Main board view (SWH5180)

Picture 20 – RF chipset view

Picture 21 – Main board view (SWH5180)