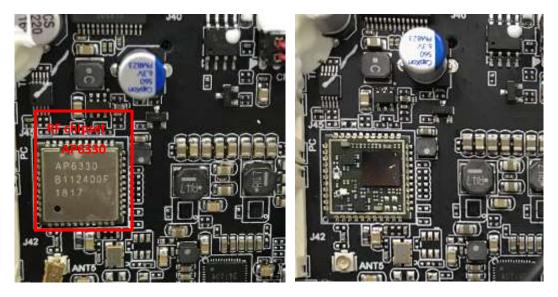

Picture 18 – Mylar sheet for power board

Picture 19 – Main board view (SWH5180)

Picture 20 – RF chipset view

Picture 21 – Main board view (SWH5180)