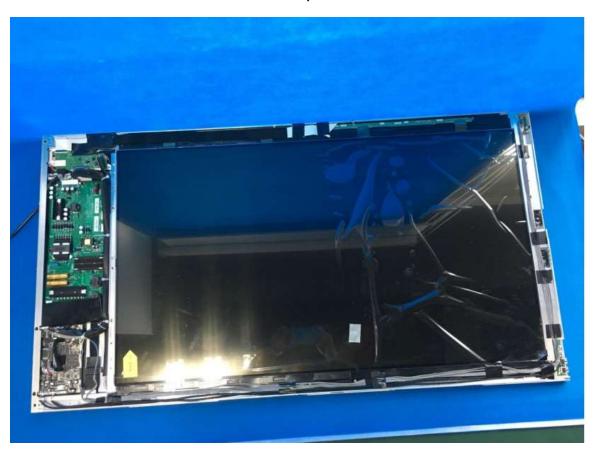

## Internal photos

Picture 6 – Inner view

Picture 7 – Inner view of metal enclosure