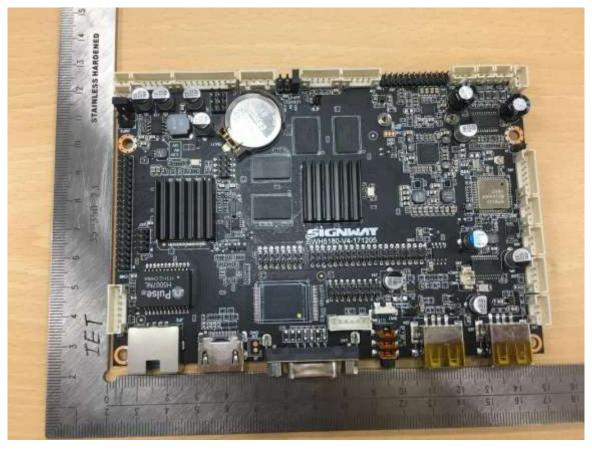

Picture 18 – Mylar sheet for power board

Picture 19 – Main board view (SWH5180)

Picture 20 – RF chipset view

Picture 21 – Main board view (SWH5180)