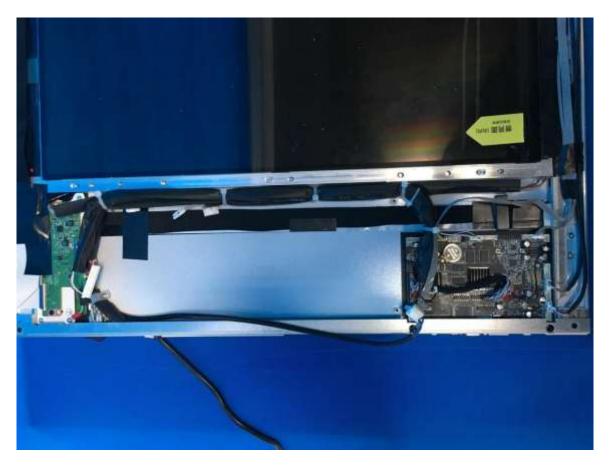

## Picture 8 – Inner view

Picture 9 – Inner view

Picture 10 – Inner view

Picture 11 – Protective earth terminal

Picture 12 – Protective earth terminal

Picture 13 – Power board with mylar sheet view (Model FSP194-2FS01)