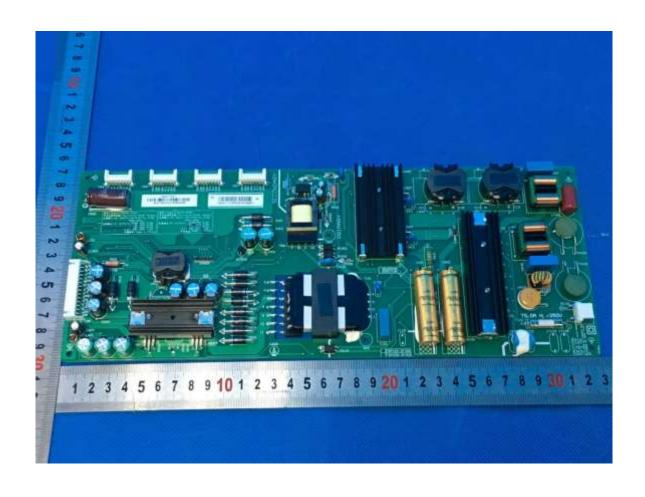

Picture 14 – Power board with mylar sheet view (Model FSP194-2FS01)

Picture 15 – Power board view (Model FSP194-2FS01)

Picture 16 – Power board view (Model FSP194-2FS01)

Picture 17 – Mylar sheet for power board