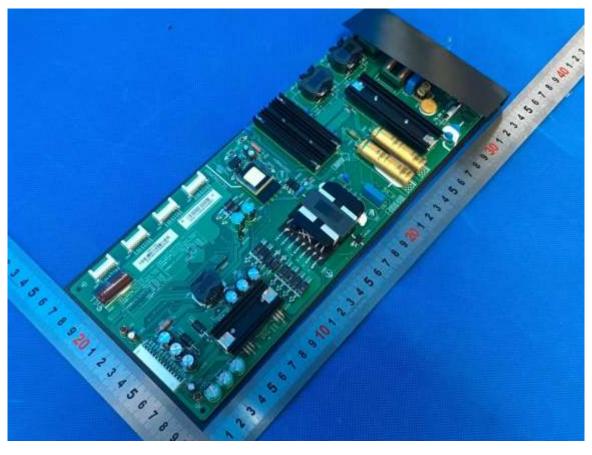

## Picture 8 – Inner view

Picture 9 – Inner view

Picture 10 – Inner view

Picture 11 – Protective earth terminal

Picture 12 – Protective earth terminal

Picture 13 – Power board with mylar sheet view (Model FSP194-2FS01)

Picture 14 – Power board with mylar sheet view (Model FSP194-2FS01)

Picture 15 – Power board view (Model FSP194-2FS01)

Picture 16 – Power board view (Model FSP194-2FS01)

Picture 17 – Mylar sheet for power board