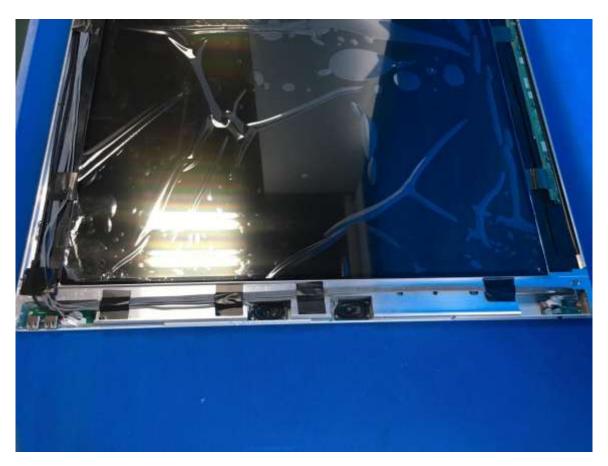

## Internal photos

Picture 6 – Inner view

Picture 7 – Inner view of metal enclosure