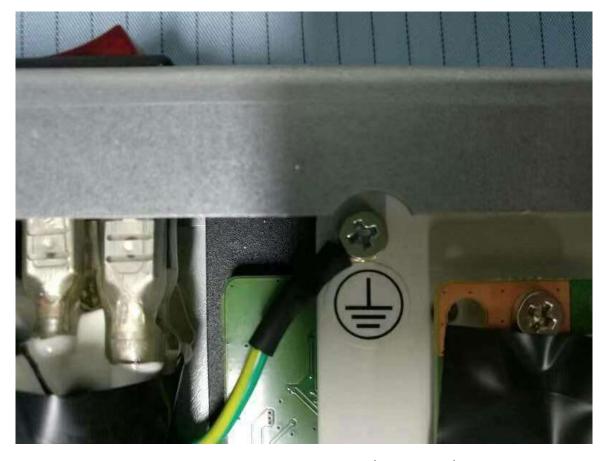

## Picture 8 – Inner view

Picture 9 – Inner view

Picture 10 – Inner view

Picture 11 – Protective earth terminal

Picture 12 – Protective earth terminal

Picture 13 – Power board with mylar sheet view (Model FSP194-2FS01)