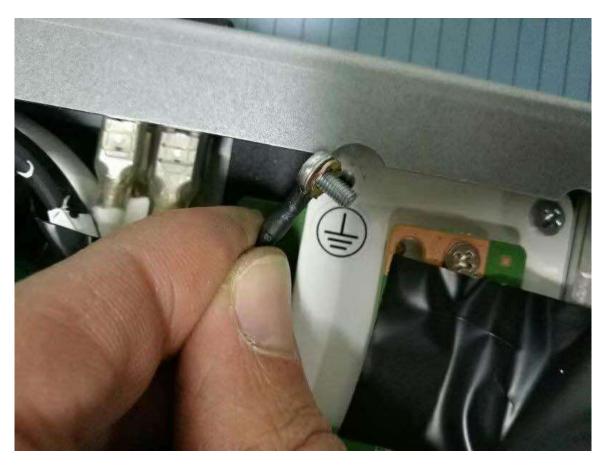

## Picture 8 – Inner view

Picture 9 – Inner view

Picture 10 – Inner view

Picture 11 – Protective earth terminal

Picture 12 – Protective earth terminal

Picture 13 – Power board with mylar sheet view (Model FSP194-2FS01)