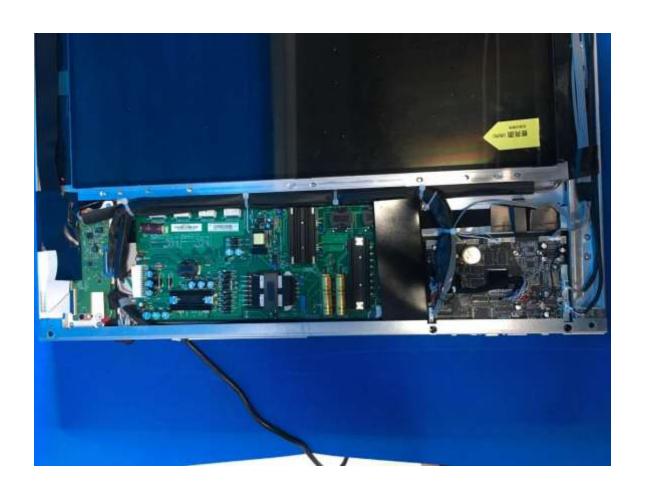

## Picture 8 – Inner view

Picture 9 – Inner view

Picture 10 – Inner view

Picture 11 – Protective earth terminal

Picture 12 – Protective earth terminal

Picture 13 – Power board with mylar sheet view (Model FSP194-2FS01)