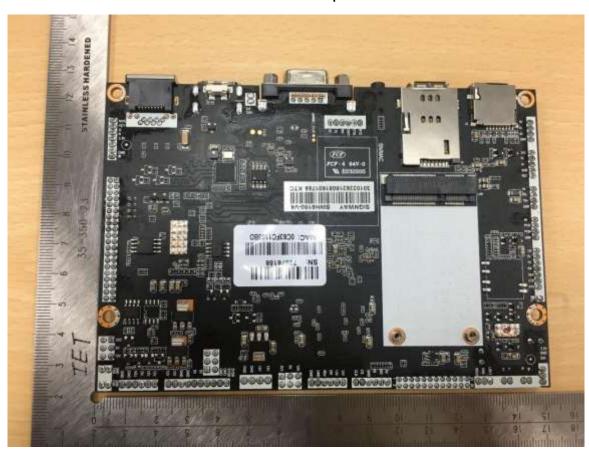

Picture 18 – Mylar sheet for power board

Picture 19 – Main board view (SWH5180)

Picture 20 – RF chipset view

Picture 21 – Main board view (SWH5180)