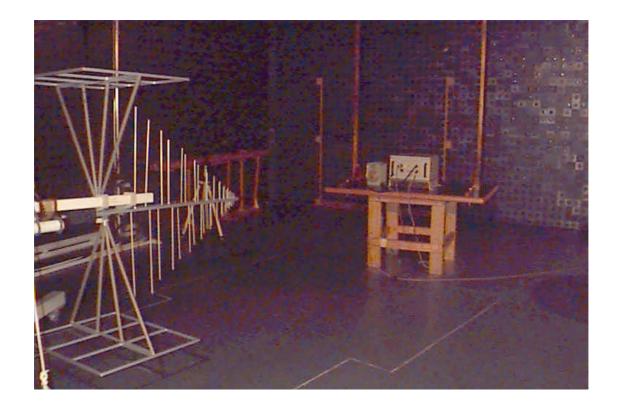

Photograph No.4
Radiated emissions measurement setup in the anechoic chamber with biconilog antenna

Photograph No.5
Radiated emissions measurement setup in the anechoic chamber with double ridged guide antenna