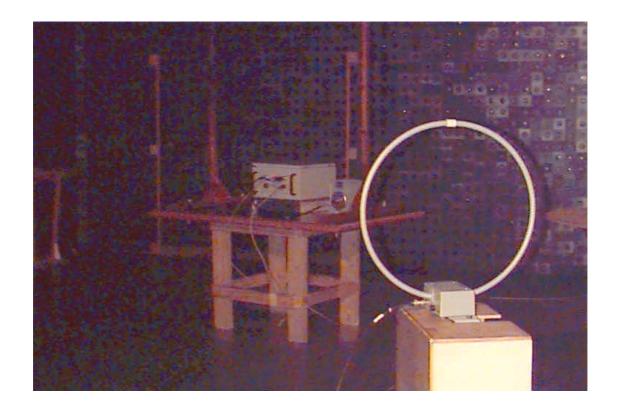

## Photograph No.1 Conducted emissions measurement setup

Photograph No.2
Peak output power, occupied bandwidth and masks measurement setup

Photograph No.3
Radiated emissions measurement setup in the anechoic chamber with loop antenna