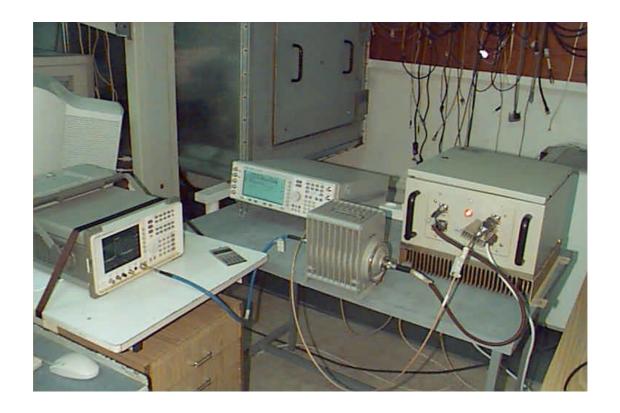

## Photograph No.1 Conducted emissions measurement setup

Photograph No.2
Peak output power, occupied bandwidth and masks measurement setup

Photograph No.3
Radiated emissions measurement setup in the anechoic chamber with loop antenna