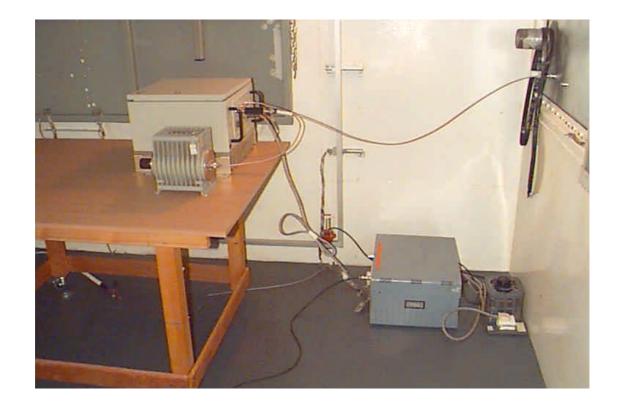

## Photograph No.1 Conducted emissions measurement setup

Photograph No.2
Peak output power, occupied bandwidth and masks measurement setup

Photograph No.3
Radiated emissions measurement setup in the anechoic chamber with loop antenna