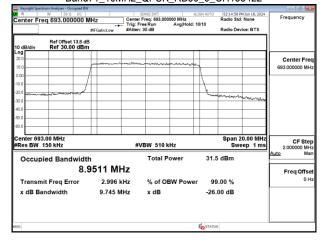

### Band66 5MHz QPSK RB25 0 CH131997

# Band66 5MHz QPSK RB25 0 CH132322

# Band66\_5MHz\_QPSK\_RB25\_0\_CH132647