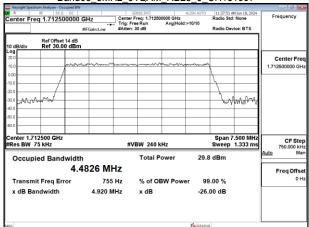

### Band66 5MHz 16QAM RB25 0 CH131997

Band66 5MHz 16QAM RB25 0 CH132322

Band66\_5MHz\_16QAM\_RB25\_0\_CH132647

Unless otherwise stated the results shown in this test report refer only to the sample(s) tested and such sample(s) are retained for 90 days only.