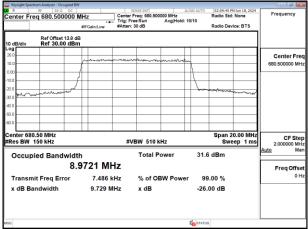

### Band66 5MHz QPSK RB25 0 CH131997

# Band66 5MHz QPSK RB25 0 CH132322

# Band66\_5MHz\_QPSK\_RB25\_0\_CH132647