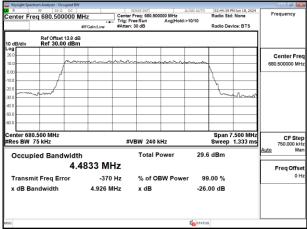

### Band66 5MHz QPSK RB25 0 CH131997

# Band66 5MHz QPSK RB25 0 CH132322

# Band66\_5MHz\_QPSK\_RB25\_0\_CH132647