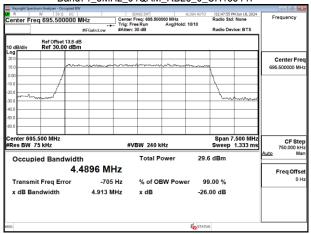

### Band66 5MHz QPSK RB25 0 CH131997

# Band66 5MHz QPSK RB25 0 CH132322

# Band66\_5MHz\_QPSK\_RB25\_0\_CH132647