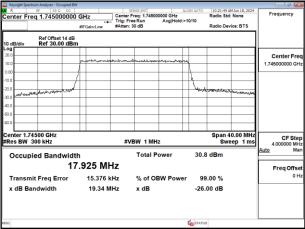

### Band66\_15MHz\_QPSK\_RB75\_0\_CH132047

# Band66 15MHz QPSK RB75 0 CH132322

# Band66\_15MHz\_QPSK\_RB75\_0\_CH132597