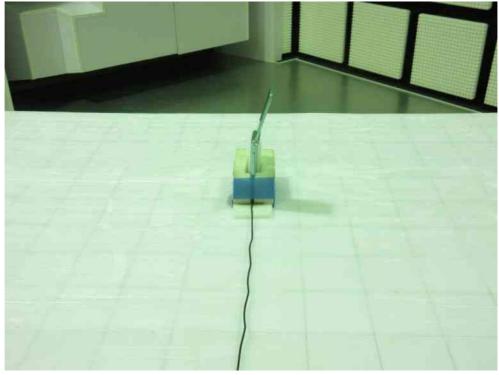

## 7.10.1 AC Powerline Conducted Emission

- Front View -

-Side View-

Photograph present configuration with maximum emission

Standard : CFR 47 FCC Rules and Regulations Part 15

Page 89 of 92