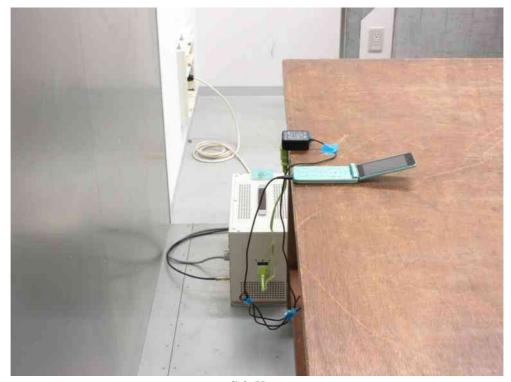

## 7.10.1 AC Powerline Conducted Emission

- Front View -

-Side View-

Photograph present configuration with maximum emission

Standard : CFR 47 FCC Rules and Regulations Part 15

Page 89 of 92