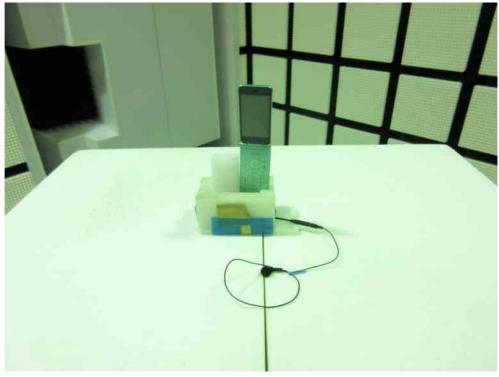

## 7.10.3 Radiated Emission(Above 1GHz)

-X axis -

-Yaxis-

Standard : CFR 47 FCC Rules and Regulations Part 15

Page 92 of 92

-Z axis-

Photograph present configuration with maximum emission