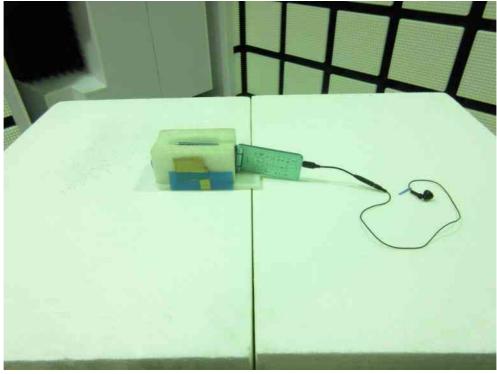

## 7.10.2 Radiated Emission(9kHz - 1000MHz)

-X axis -

-Yaxis-

Standard : CFR 47 FCC Rules and Regulations Part 15

Page 90 of 92

-Z axis-

Photograph present configuration with maximum emission

Standard : CFR 47 FCC Rules and Regulations Part 15