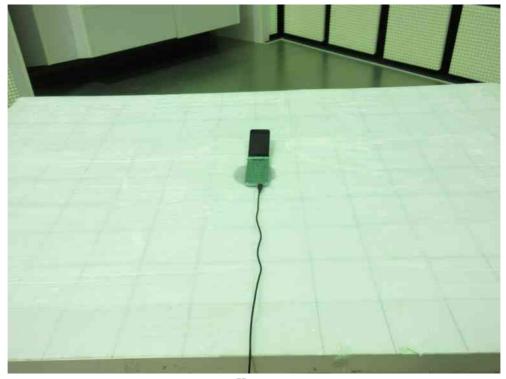

## 7.10.2 Radiated Emission(9kHz - 1000MHz)

-X axis -

-Yaxis-

Standard : CFR 47 FCC Rules and Regulations Part 15

Page 90 of 92

-Z axis-

Photograph present configuration with maximum emission

Standard : CFR 47 FCC Rules and Regulations Part 15