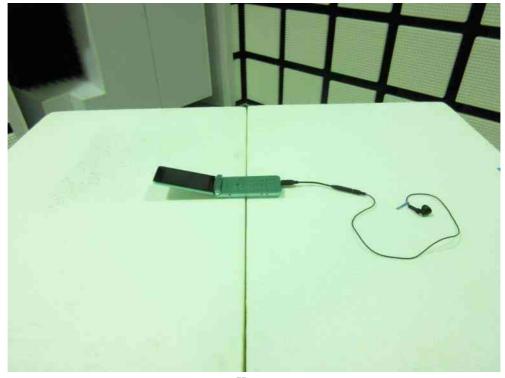

## 7.10.2 Radiated Emission(9kHz - 1000MHz)

-X axis -

-Yaxis-

Standard : CFR 47 FCC Rules and Regulations Part 15

Page 90 of 92

-Z axis-

Photograph present configuration with maximum emission

Standard : CFR 47 FCC Rules and Regulations Part 15