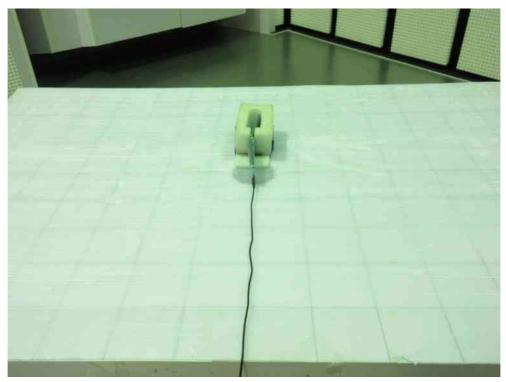

## 7.10.3 Radiated Emission(Above 1GHz)

-X axis -

-Yaxis-

Standard : CFR 47 FCC Rules and Regulations Part 15

Page 92 of 92

-Z axis-

Photograph present configuration with maximum emission