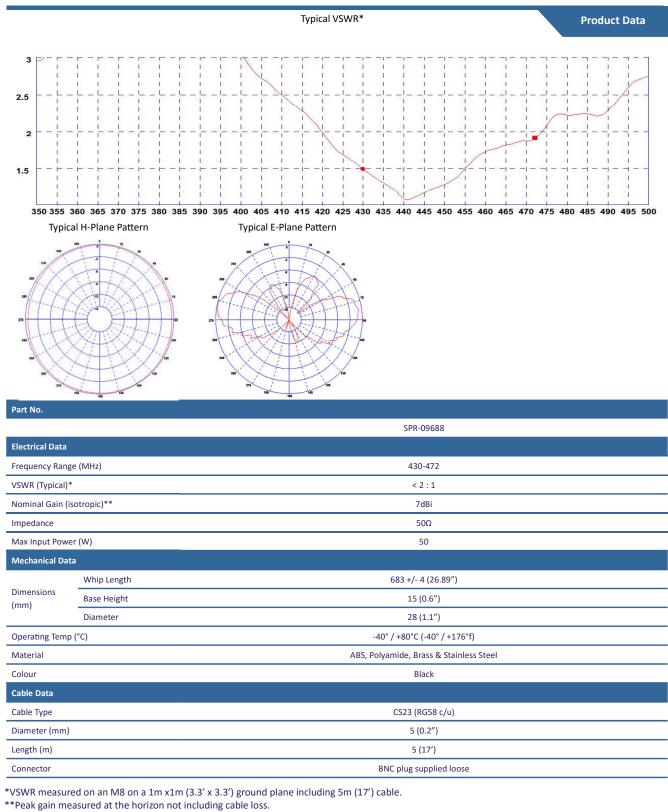

## High Gain Antenna 430-472MHz

330-00010 | SPR-09688

23/07/2018 v3

High Gain antenna Panel mount base Integrated low loss cable with BNC (m)

Constructed from high quality materials with a stainless steel whip this high gain antenna features a moulded phasing coil and a hinged base which can be used to flatten the antenna to a vehicle roof for low clearance scenarios like garages and car washes.