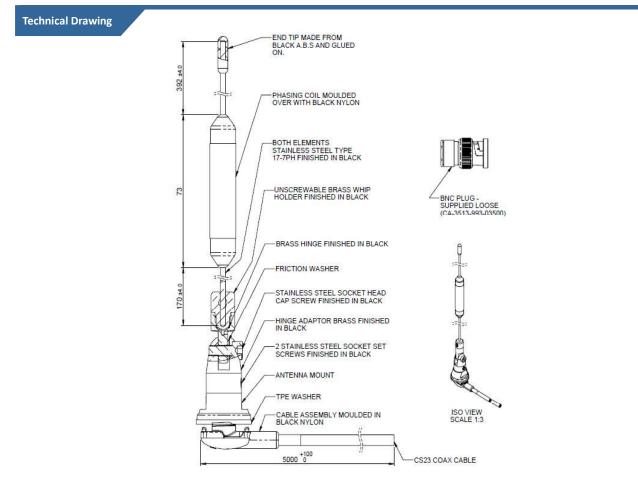

## High Gain Antenna 430-472MHz

330-00010 | SPR-09688

23/07/2018 v3

High Gain antenna Panel mount base Integrated low loss cable with BNC (m)

Constructed from high quality materials with a stainless steel whip this high gain antenna features a moulded phasing coil and a hinged base which can be used to flatten the antenna to a vehicle roof for low clearance scenarios like garages and car washes.

Supplied with a modular fitment the antenna can be mounted to the Panorama M8, MMR and other modular bases.