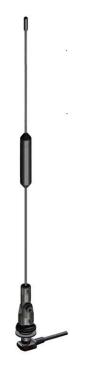

## High Gain Antenna 430-472MHz

330-00010 | SPR-09688

23/07/2018 v3

High Gain antenna Panel mount base Integrated low loss cable with BNC (m)

Constructed from high quality materials with a stainless steel whip this high gain antenna features a moulded phasing coil and a hinged base which can be used to flatten the antenna to a vehicle roof for low clearance scenarios like garages and car washes.

Supplied with a modular fitment the antenna can be mounted to the Panorama M8, MMR and other modular bases.