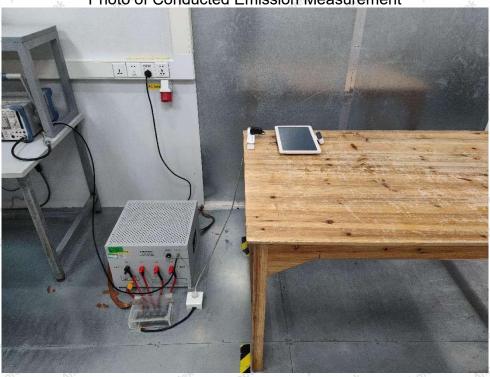

# Test Setup Photograph

For Model: NW2195T

Code:AB-RF-05-b

Hotline
400-003-0500

www.anbotek.com.cn