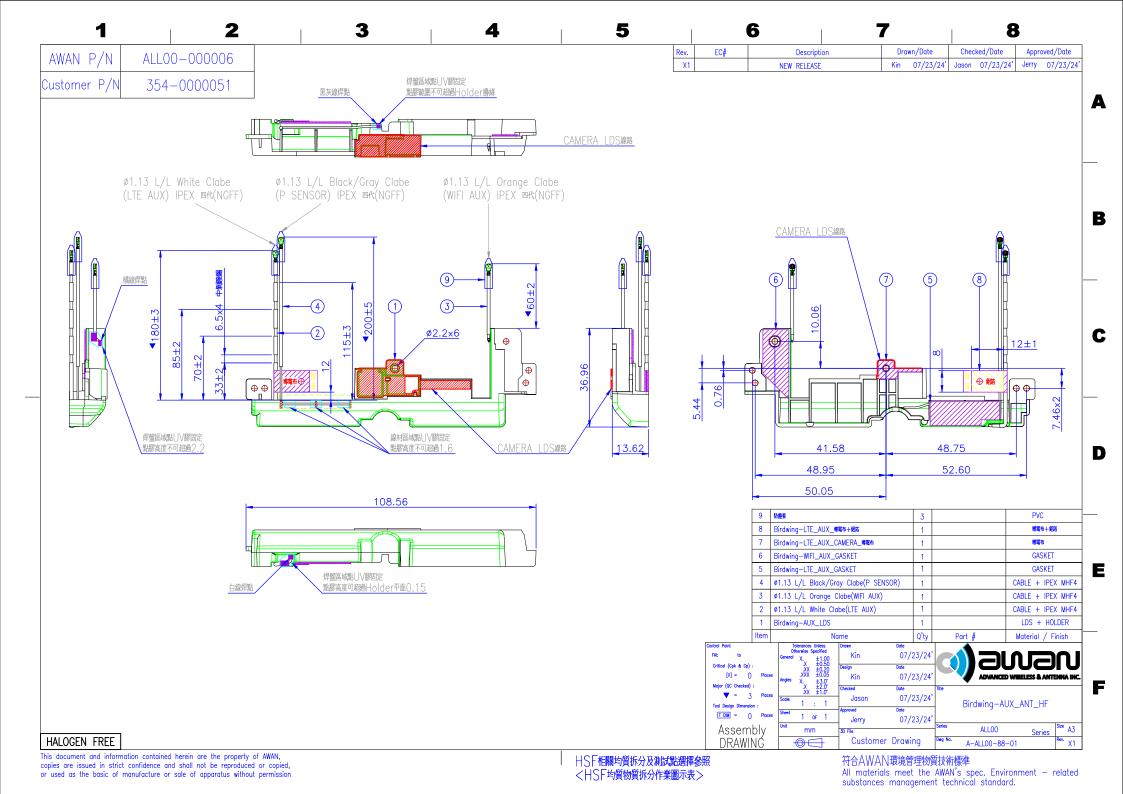

| Mechanical<br>Manager /<br>Dongyan Jin | Q&R Manager /<br>Fish Tong | Project Engineer /<br>Jake Zhu | Product Manager<br>Qing.Tang | Authorized<br>Strength/<br>Xinxia.Wang |  |



No.925, Hua-Yuan Road, Zhang- Pu Town,

Kun -Shan City, Jiang -Su Prov., P.R.C.

TEL: 86-512-5744-6168

FAX: 86-512-5744-9168

Http://www.awan-ant.com



|                | 5G Aux Gain Data  |                |  |
|----------------|-------------------|----------------|--|
| Frequency(MHz) | Peak Gain (dBi)   | Efficiency (%) |  |
| 738            | -0.53             | 30.20          |  |
| 746            | -0.43             | 31.27          |  |
| 777            | 1.50              | 48.87          |  |
| 787            | <mark>1.73</mark> | 49.06          |  |
| 791            | 1.61              | 46.89          |  |
| 798            | 1.23              | 41.23          |  |
| 814            | -3.60             | 14.07          |  |
| 859            | -1.24             | 23.78          |  |
| 862            | -0.98             | 25.49          |  |
| 880            | 0.64              | 36.29          |  |
| 1805           | 1.74