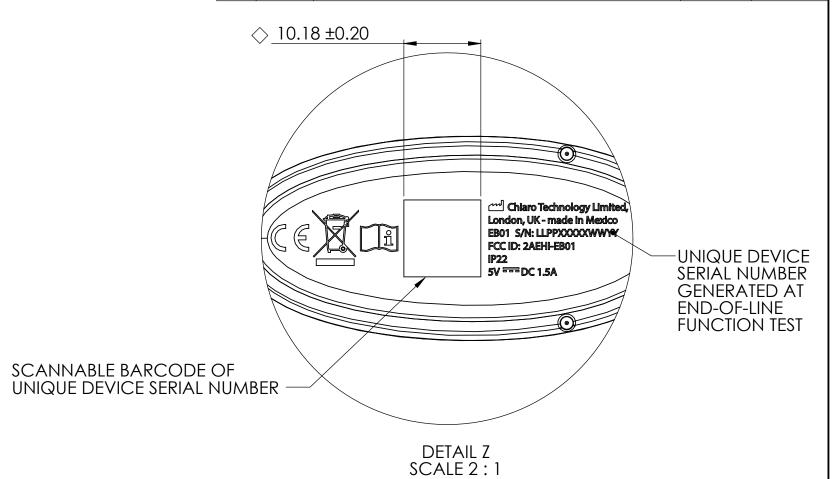

NOTE:

REFER TO 000854 PUCK MARKINGS - ARTWORK REV[LATEST].AI FOR ARTWORK AND COLOUR SPEC.

DIMENSIONS FOR GUIDANCE ONLY, 3D CAD MODEL IS MASTER, ARTWORK SHOULD BE CENTRAL TO PART

|   | PROJECTION           | : THIRD ANGLE            | DEBUR AND<br>BREAK SHARP | DO NOT SCALE DRAW      | ING   | REVISION: 9     |         |
|---|----------------------|--------------------------|--------------------------|------------------------|-------|-----------------|---------|
|   | <b>-</b>             |                          | EDGES                    | elvíe                  | С     | HIARO TECHNOLO  | OGY LTD |
|   |                      | NAME                     | DATE                     | TITLE:                 |       |                 |         |
|   |                      |                          |                          |                        |       |                 |         |
|   |                      |                          |                          | Puck Markings Laser Pr |       |                 | Print   |
|   | DRAWN                | ОВ                       | 2020-03-03               | I i ack iviai          | IXIII | go Lasci i ilit |         |
|   | CHECKED              | -                        | -                        |                        |       |                 |         |
|   | APPROVED             | DT                       | 30/07/2021               |                        |       |                 |         |
| 0 | MATERIAL:<br>FINISH: | > 1 / A                  |                          | DWG NO. 000854         |       | А3              |         |
|   | COLOUR:              | COLOUR: SEE ARTWORK FILE |                          |                        |       |                 |         |
|   | WEIGHT: N/A          | \                        |                          | SCALE:1:2              | SHEET | 1 OF 1          |         |

1. 3D CAD MODEL IS MASTER. 2. THIS DOCUMENT IS THE SOLE PROPERTY OF CHIARO TECHNOLOGY LTD. & SHOULD NOT BE USED OR DISTRIBUTED WITHOUT PRIOR WRITTEN CONSENT. = LOW CPK CRITICAL FIT