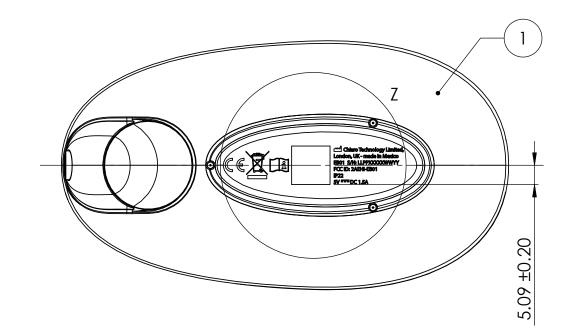

NOTE:

REFER TO 000854 PUCK MARKINGS - ARTWORK REV[LATEST].AI FOR ARTWORK AND COLOUR SPEC.

DIMENSIONS FOR GUIDANCE ONLY, 3D CAD MODEL IS MASTER, ARTWORK SHOULD BE CENTRAL TO PART

|   | PROJECTION           | : THIRD ANGLE            | DEBUR AND<br>BREAK SHARP | DO NOT SCALE DRAW      | ING   | REVISION: 9     |         |
|---|----------------------|--------------------------|--------------------------|------------------------|-------|-----------------|---------|
|   | <b>-</b>             |                          | EDGES                    | elvíe                  | С     | HIARO TECHNOLO  | OGY LTD |
|   |                      | NAME                     | DATE                     | TITLE:                 |       |                 |         |
|   |                      |                          |                          |                        |       |                 |         |
|   |                      |                          |                          | Puck Markings Laser Pr |       |                 | Print   |
|   | DRAWN                | ОВ                       | 2020-03-03               | I i ack iviai          | IXIII | go Lasci i ilit |         |
|   | CHECKED              | -                        | -                        |                        |       |                 |         |
|   | APPROVED             | DT                       | 30/07/2021               |                        |       |                 |         |
| 0 | MATERIAL:<br>FINISH: | > 1 / A                  |                          | DWG NO. 000854         |       | А3              |         |
|   | COLOUR:              | COLOUR: SEE ARTWORK FILE |                          |                        |       |                 |         |
|   | WEIGHT: N/A          | \                        |                          | SCALE:1:2              | SHEET | 1 OF 1          |         |

1. 3D CAD MODEL IS MASTER. 2. THIS DOCUMENT IS THE SOLE PROPERTY OF CHIARO TECHNOLOGY LTD. & SHOULD NOT BE USED OR DISTRIBUTED WITHOUT PRIOR WRITTEN CONSENT. = LOW CPK CRITICAL FIT