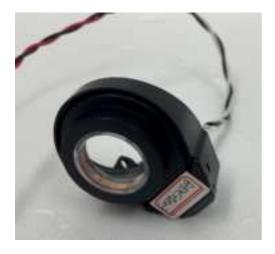

## **ANTENNA INFORMATION**

This device has 1 Tx antenna as below:

Coil IMMO Antenna

Part number: 95452-BE000

Rx antenna is PCB pattern antenna on the basic model and external antenna on the variant model.

#### Coil IMMO antenna: