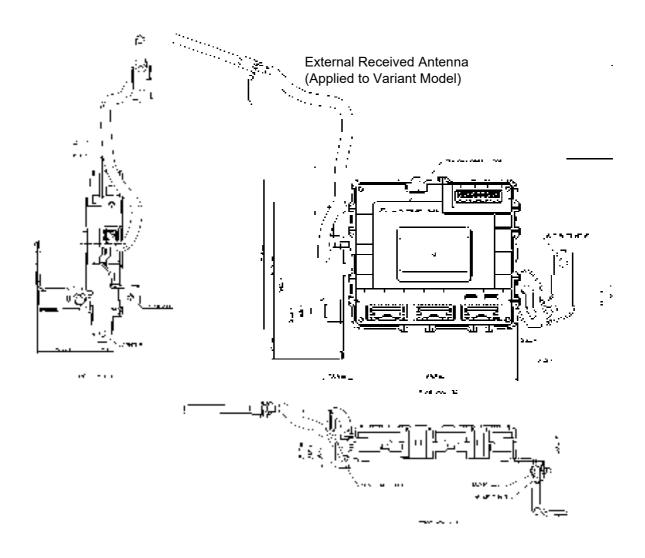

# Outline of SMART KEY ECU

Model: BDC-4E03

The SMART KEY ECU is a part of START-STOP BUTTON SYSTEM.

It is possible to output the LF(125kHz) signal by pushing the button of door handle and SSB.

Basic model (BDC-4E03) uses internal PCB pattern received antenna

Variant model (BDC-4E04) uses external received antenna

Both models use Immo transmitting antenna

## **ANTENNA INFORMATION**

This device has 1 Tx antenna as below:

Coil IMMO Antenna

Part number: 95452-BE000

Rx antenna is PCB pattern antenna on the basic model and external antenna on the variant model.

## External Receive antenna: