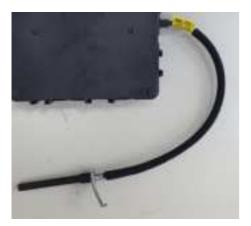

## **ANTENNA INFORMATION**

This device has 1 Tx antenna as below:

Coil IMMO Antenna

Part number: 95452-BE000

Rx antenna is PCB pattern antenna on the basic model and external antenna on the variant model.

#### Coil IMMO antenna: