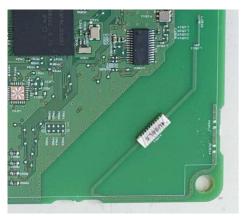

t pas produire de brouillage;
- 2. L'appareil doit accepter tout brouillage radioélectrique subi, même si le brouillage est susceptible d'en compromettre le fonctionnement.

This equipment complies with ISED radiation exposure limits set forth for an uncontrolled environment. Cet appareil est conforme aux limites d'exposition aux rayonnements de l'ISDE pour un environnement non contrôlé.

This equipment should be installed and operated with a minimum distance of 20 cm between the radiator and your body.

## **ANTENNA INFORMATION**

This device has 1 Tx antenna as below:

Coil IMMO Antenna

Part number: 95452-BE000

Rx antenna is PCB pattern antenna on the basic model and external antenna on the variant model.

## **ANTENNA PHOTOS**

#### Coil IMMO antenna:



## Internal Receive antenna:



## External Receive antenna: