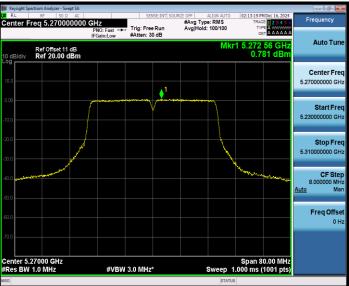

### 11N20SISO\_Ant1\_5720\_UNII-3



### 11N20SISO\_Ant2\_5720\_UNII-3











### 11N20SISO\_Ant1\_5785



### 11N20SISO\_Ant2\_5785









### 11N20SISO\_Ant2\_5825













### 11N40SISO\_Ant1\_5230









### 11N40SISO\_Ant1\_5270



### 11N40SISO\_Ant2\_5270







# 11N40SISO\_Ant2\_5310



### 11N40SISO\_Ant1\_5510











### 11N40SISO\_Ant2\_5550







### 11N40SISO\_Ant2\_5670



### 11N40SISO\_Ant1\_5710\_UNII-2C



### 11N40SISO\_Ant2\_5710\_UNII-2C





### 11N40SISO\_Ant1\_5710\_UNII-3



### 11N40SISO\_Ant2\_5710\_UNII-3













### 11N40SISO\_Ant1\_5795







### 11AC20SISO\_Ant1\_5180



### 11AC20SISO\_Ant2\_5180





### 11AC20SISO\_Ant2\_5200



### 11AC20SISO\_Ant1\_5240







## 11AC20SISO\_Ant1\_5260



### 11AC20SISO\_Ant2\_5260











### 11AC20SISO\_Ant1\_5320











### 11AC20SISO\_Ant2\_5500







## 11AC20SISO\_Ant2\_5580



### 11AC20SISO\_Ant1\_5700







### 11AC20SISO\_Ant1\_5720\_UNII-2C



### 11AC20SISO\_Ant2\_5720\_UNII-2C



### 11AC20SISO\_Ant1\_5720\_UNII-3