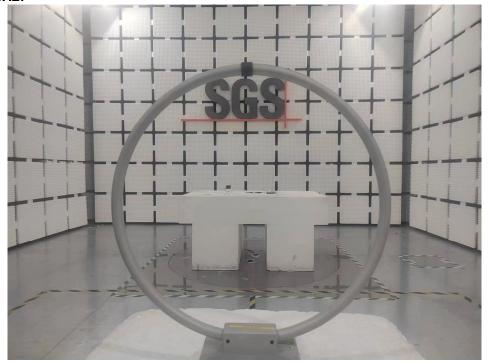

# 1.2 Unwanted Emissions that fall Outside of the Restricted Bands (Radiated) and Unwanted Emissions in the Restricted Bands (Radiated) below 1GHz