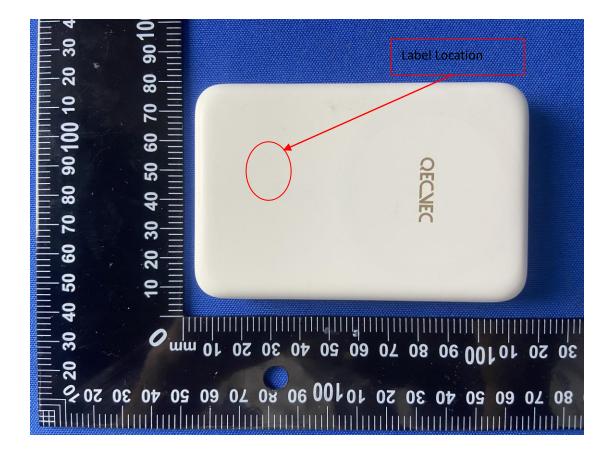

|     | → 2.5cm ←                                                                                                                                                                                                                                                                                                                                                                             |
|-----|---------------------------------------------------------------------------------------------------------------------------------------------------------------------------------------------------------------------------------------------------------------------------------------------------------------------------------------------------------------------------------------|
| 1cm | FCC ID: 2BOB5-Q22<br>Yiwu EnjoyCharm Trading Co.,Ltd.<br>Power Bank<br>Model No.: Q22<br>This device complies with Part 15 of the FCC Rules. Operation is<br>subject to the following two conditions: (1) this device may not cause<br>harmful interference, and (2) this device must accept any interference<br>received, including interference that may cause undesired operation. |