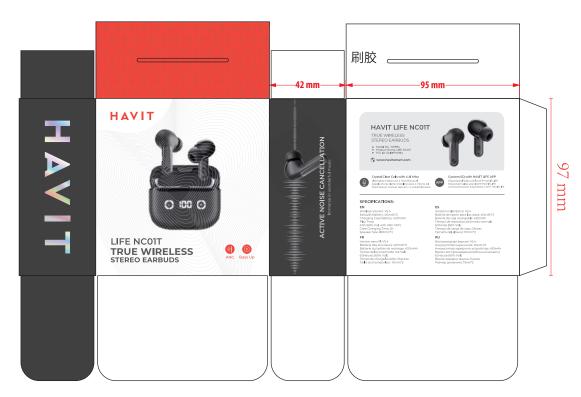

## 材质:400克FSC单铜纸+过哑胶+防晒油墨

PANTONE Warm red C C: 0 M: 0 Y:0 K:90

| 品牌         | AVIT      | 彩盒材质                                 | 包装色值               | 注意事项                         |
|------------|-----------|--------------------------------------|--------------------|------------------------------|
| 产品型号    TW | /984      | 400克FSC单铜纸+过哑胶+防晒油墨                  | PANTONE Warm red C | 印刷不要偏色或死黑死白,<br>图片和字体要印刷清晰,否 |
| 设 计 师 梁    | 家敏        | 封套尺寸: 95*42*97MM<br>内盒尺寸: 93*40*93mm | C: 0 M: 0 Y:0 K:90 | 图片和字体要印刷清晰,否<br>则拒收!         |
| 软件版本 Al 2  | 2020 CC版本 |                                      | _                  |                              |
| 供应商 XH     | Υ         |                                      |                    |                              |