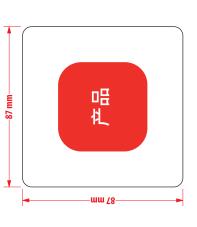

尺寸:87\*87\*36MM 材质:80C厚白色PS吸塑内托

| 出    | HAVIT        |        | 包装色值               | 注意事项             |
|------|--------------|--------|--------------------|------------------|
| 产品型号 | TW984        | PANTON | PANTONE Warm red C | 印刷不要偏色或死黑死白,     |
| 设计师  | 梁家敏          |        |                    | 图片和子体要印刷消断,沿则拒收! |
| 软件版本 | AI 2020 CC版本 |        |                    |                  |
| 供应商  | ХНУ          |        |                    |                  |