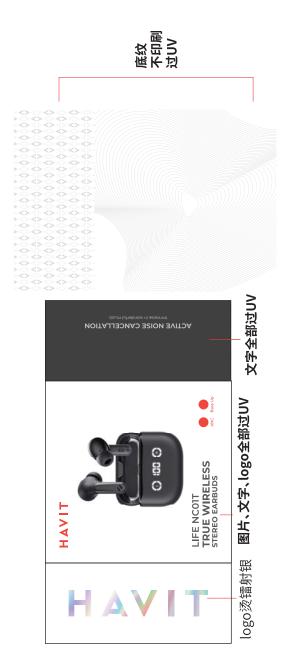

和字体要印刷清晰,否 |
| 设 计 师 | 梁家敏          | 需V操,过环保哑油                |                    | 图万和子体安印刷消晰,否则拒收!             |
| 软件版本  | AI 2020 CC版本 |                          |                    |                              |
| 供应商   | ХНҮ          |                          |                    |                              |



尺寸:87\*87\*36MM 材质:80C厚白色PS吸塑内托

| 出    | HAVIT        |        | 包装色值               | 注意事项             |
|------|--------------|--------|--------------------|------------------|
| 产品型号 | TW984        | PANTON | PANTONE Warm red C | 印刷不要偏色或死黑死白,     |
| 设计师  | 梁家敏          |        |                    | 图片和子体要印刷消断,沿则拒收! |
| 软件版本 | AI 2020 CC版本 |        |                    |                  |
| 供应商  | ХНУ          |        |                    |                  |