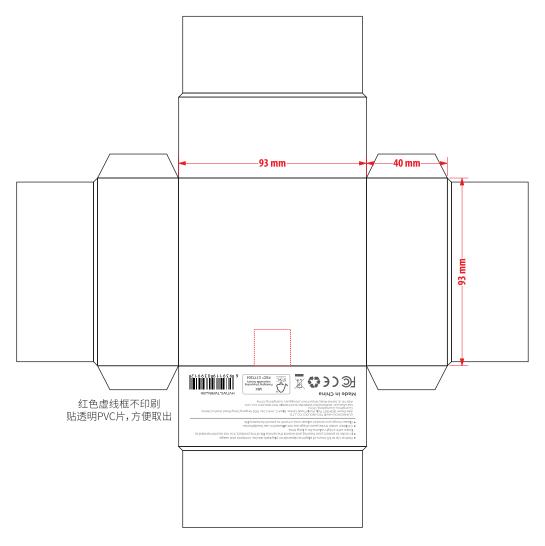

## 内盒

## 环保FSC157g双铜纸裱1200g白板,需V操,过环保哑油 标注尺寸为外尺寸

| 品牌    | HAVIT        | 内盒材质                     | 包装色值               | 注意事项                         |
|-------|--------------|--------------------------|--------------------|------------------------------|
| 产品型号  | TW984        | 材质:环保FSC157g双铜纸裱1200g白板, | PANTONE Warm red C | 印刷不要偏色或死黑死白,<br>图片和字体要印刷清晰,否 |
| 设 计 师 | 梁家敏          | 需V操,过环保哑油                |                    | 图万和子体安印刷消晰,否则拒收!             |
| 软件版本  | AI 2020 CC版本 |                          |                    |                              |
| 供应商   | ХНҮ          |                          |                    |                              |