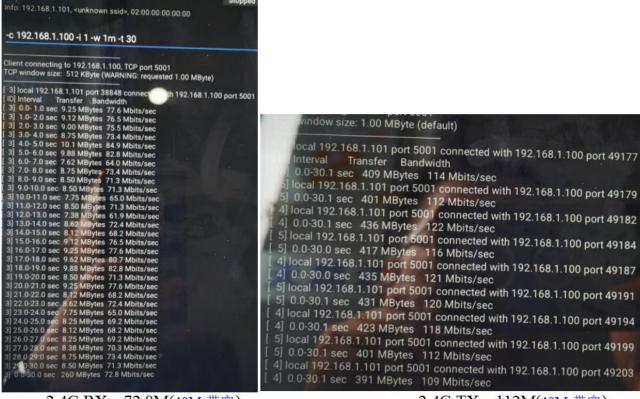

#### 5.1.2 WIFI throughput test:

2.4G RX: 72.8M(40M 带宽)

2.4G TX: 112M(40M 带宽)

5G RX: 307M 5G TX: 347M