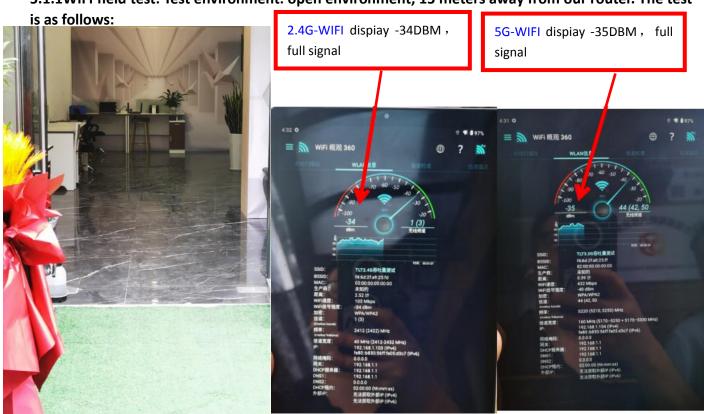

#### 5. WIFI graphics and test data

5.1.1WIFI field test: Test environment: open environment, 15 meters away from our router. The test