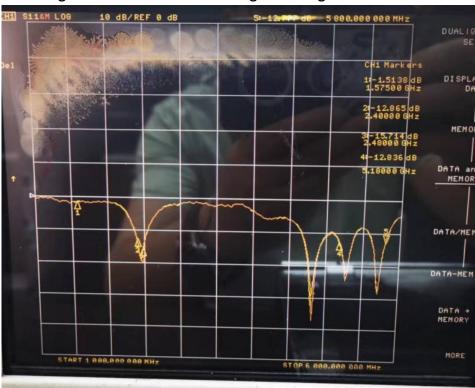

#### 2.1.2 voltage standing to wave ratio

The table below describes the values of the voltage resident wave ratio of the antenna at the two endpoints of the frequency band, involving drawings about the return impairment and resident wave ratio, please refer .

|                 | WIFI-2.4G |        | WIFI-5.0G |        |  |
|-----------------|-----------|--------|-----------|--------|--|
| Frequency (MHz) | 2.4G      | 2.48G  | 5.15G     | 5.85G  |  |
| VSWR            | 1.59      | 1.39   | 1.59      | 1.60   |  |
| Return Loss     | -12.85    | -15.71 | -12.84    | -12.78 |  |

#### 4. Attachment diagram

4.1 Parameter diagram of return loss and voltage standing wave ratio