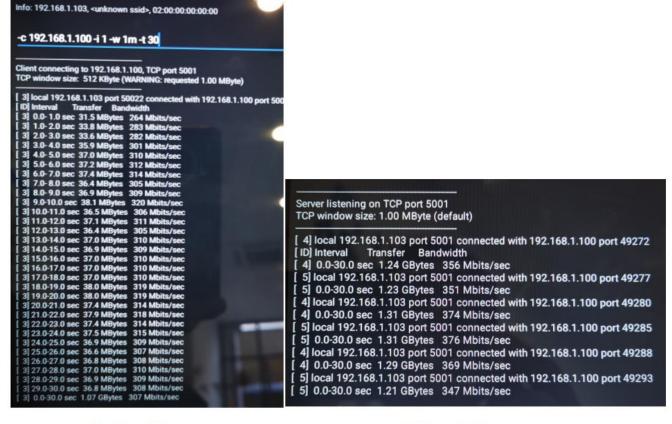

#### 5.1.2 WIFI throughput test:

2.4G RX: 72.8M(40M 带宽)

2.4G TX: 112M(40M 带宽)

5G RX: 307M 5G TX: 347M