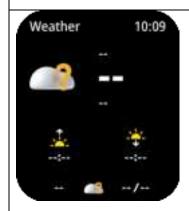

Weather: Displays the weather conditions for the current day and the weather for the next 6 days.

Weather information needs to be connected to the APP before the data can be obtained. If the connection is disconnected for a long time, the weather information will