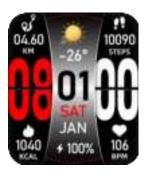

# 04 Function

Activity: Record daily steps, distance, and calories. More details can be viewed in APP.

Sleep: Record and display the total sleep duration last night, as well as the duration of deep sleep and light sleep. More details can be viewed in APP.

HR: Measure the current heart rate value. After the all-day heart rate is turned on on the APP, the watch can record and display the 24-hour heart rate value throughout the day, and automatically monitor the heart rate every 10 minutes. detailed information More analysis and data records can be viewed in the APP. value is for reference only and cannot be used as a medical basis)

Pressure: Measure current pressure, and the watch can record and display pressure values 24 hours a day. More detailed information analysis and data records can be viewed in the APP. (Values are for reference only and cannot be used as medical basis)

Weather: Displays the weather conditions for the current day and the weather for the next 6 days.

Weather information needs to be connected to the APP before the data can be obtained. If the connection is disconnected for a long time, the weather information will