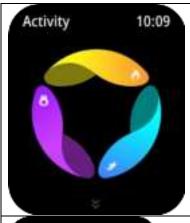

# 04 Function

Activity: Record daily steps, distance, and calories. More details can be viewed in APP.

Sleep: Record and display the total sleep duration last night, as well as the duration of deep sleep and light sleep. More details can be viewed in APP.