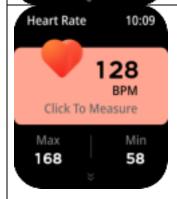

HR: Measure the current heart rate value. After the all-day heart rate is turned on on the APP, the watch can record and display the 24-hour heart rate value throughout the day, and automatically monitor the heart rate every 10 minutes. detailed information More analysis and data records can be viewed in the APP. value is for reference only and cannot be used as a medical basis)