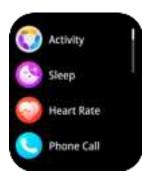

# 04 Function

Activity: Record daily steps, distance, and calories. More details can be viewed in APP.

Sleep: Record and display the total sleep duration last night, as well as the duration of deep sleep and light sleep. More details can be viewed in APP.

HR: Measure the current heart rate value. After the all-day heart rate is turned on on the APP, the watch can record and display the 24-hour heart rate value throughout the day, and automatically monitor the heart rate every 10 minutes. detailed information More analysis and data records can be viewed in the APP. value is for reference only and cannot be used as a medical basis)

Phone:

Recent calls: View call

records.

Dial pad: Enter the number you

want to dial.

Contacts: Synchronize your

contact information.

100+ sports modes: walking, running, outdoor cycling, badminton. skipping, basketball. football, mountain climbing, tennis, rugby, golf, yoga, fitness, dancing, baseball, elliptical machine, indoor cycling, free training, etc. More detailed information analysis and data records can be viewed in the APP.