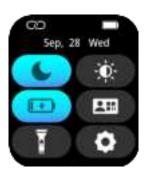

## 03 Operating Instructions

a.a. Shortcut settings: Slide down from main page, go to Shortcut page.

b.Messages: Swipe up from the bottom of the main page.

c. Menu: On the watch face page, single press the side button to enter the list view menu. Press and hold the menu page for 3 seconds to freely switch between multiple menu styles.

- d.0.1 Shortcut page: Swipe from right to left on the main page.
- 0.2 Smart components: Swipe left on the main page to enter the shortcut page. Press and hold the page to enter the "Delete Component" and the "Add Component" page. You can delete or add them freely.