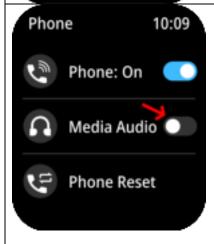

Settings: Display & Brightness, Vibrate & Ring, Do Not Disturb, Low Battery Mode, Calls, Media Audio, Phone Reset, System, About.

Media Audio:

Turn off entertainment sounds: play music/watch Douyin/watch WeChat Moments videos, watch TV/movies, the watch will not play the sound, but the phone will play the sound.

Turn on entertainment sounds: play music/watch Douyin/watch WeChat Moments videos, watch

| TV/movies, the watch will play |
|--------------------------------|
| the sound, but the phone will  |
| not play the sound.            |
| (The main control is the sound |
| played by third parties)       |
|                                |
|                                |
|                                |