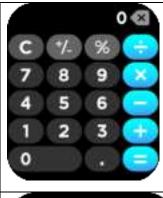

Calculator: Supports simple calculation functions and can perform basic calculations such as addition, subtraction, multiplication, and division.

Games: 2048, Birds, Whack-a-Mole, Thunder Battleship, you can play them anytime and anywhere in your spare time.