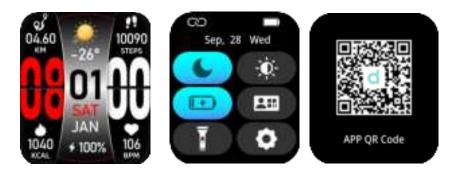

#### O2 How to download & connect to APP

02.1 Press and hold the button on the watch to turn it on, slide down the watch face from top to bottom, open "Settings--About—Download QR code", scan QR code to download and install "DaFit" APP, you can also scan below "DaFit" QR code to download and install "DaFit" APP.

## 03 Operating Instructions

a.a. Shortcut settings: Slide down from main page, go to Shortcut page.

b.Messages: Swipe up from the bottom of the main page.

c. Menu: On the watch face page, single press the side button to enter the list view menu. Press and hold the menu page for 3 seconds to freely switch between multiple menu styles.

- d.0.1 Shortcut page: Swipe from right to left on the main page.
- 0.2 Smart components: Swipe left on the main page to enter the shortcut page. Press and hold the page to enter the "Delete Component" and the "Add Component" page. You can delete or add them freely.

Settings: Display & Brightness, Vibrate & Ring, Do Not Disturb, Low Battery Mode, Calls, Media Audio, Phone Reset, System, About.

Media Audio:

Turn off entertainment sounds: play music/watch Douyin/watch WeChat Moments videos, watch TV/movies, the watch will not play the sound, but the phone will play the sound.