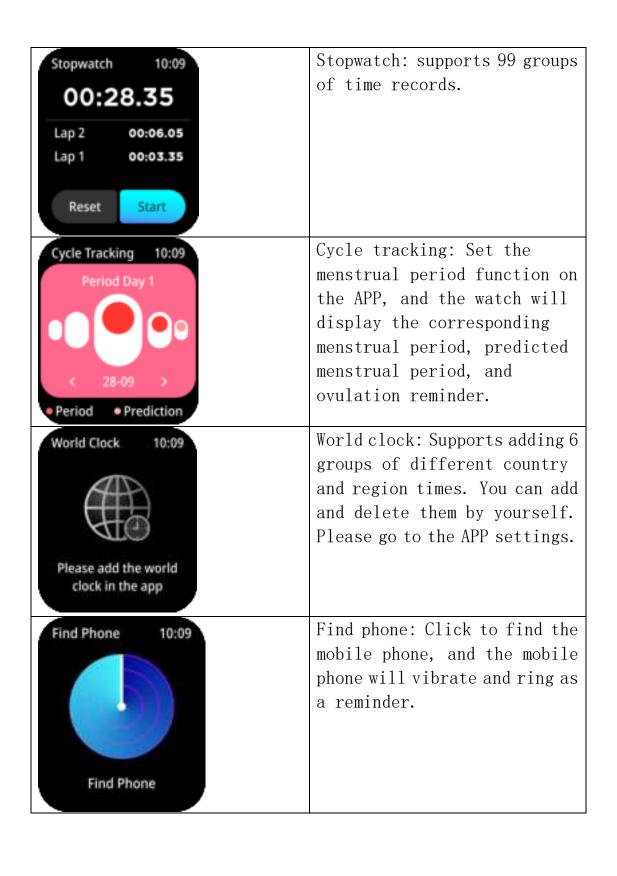

| O × □  Please check bluetooth connection   | used as a remote control for the phone's camera, and click on the watch camera control page to control the phone camera shutter.  Player: Connected to APP, operate on play/pause/previous/next and volume on the phone. |
|--------------------------------------------|--------------------------------------------------------------------------------------------------------------------------------------------------------------------------------------------------------------------------|
| Messages 10:09  No Messages  Shutter 10:09 | Massages: Instant notifications reminder, 8 latest messages will be shown. (requires permission to turn on the App side)  Shutter: After connecting to the phone, the watch can be used as a remote control for          |
|                                            | not be updated.                                                                                                                                                                                                          |