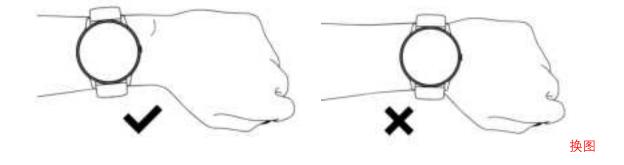

#### 01 How to wear

Please wear the device on your wrist correctly, about one finger from the carpal and adjust it to comfortable position.

Tip: Please wear the device a bit little tighter when heart rate monitors.