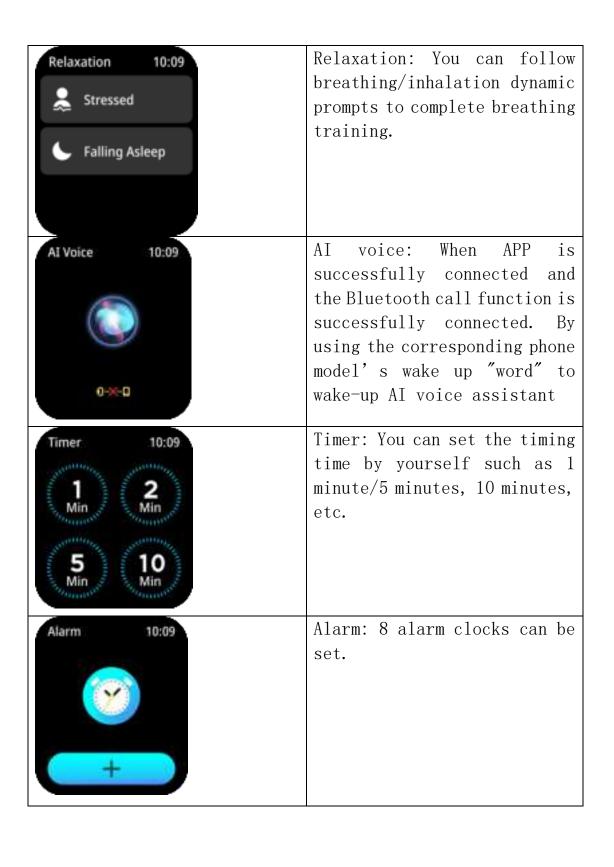

## 03 Operating Instructions

a.a. Shortcut settings: Slide down from main page, go to Shortcut page.

b.Messages: Swipe up from the bottom of the main page.

c. Menu: On the watch face page, single press the side button to enter the list view menu. Press and hold the menu page for 3 seconds to freely switch between multiple menu styles.

- d.0.1 Shortcut page: Swipe from right to left on the main page.
- 0.2 Smart components: Swipe left on the main page to enter the shortcut page. Press and hold the page to enter the "Delete Component" and the "Add Component" page. You can delete or add them freely.

e. Split screen: Slide right on the main page, press the side button or slide left to return.

- f. Quick access to watch face replacement: press and hold the watch face for 3 seconds to enter selection interface, slide to the left to switch it, and click the selected watch face to successfully set.
- g. Power on/off: Long press the side button on the watch face interface for 5 seconds.
- h. Normal operation: press the side button to enter the menu page; press the side button again to return to the previous page.

# 04 Function

Activity: Record daily steps, distance, and calories. More details can be viewed in APP.

Sleep: Record and display the total sleep duration last night, as well as the duration of deep sleep and light sleep. More details can be viewed in APP.

HR: Measure the current heart rate value. After the all-day heart rate is turned on on the APP, the watch can record and display the 24-hour heart rate value throughout the day, and automatically monitor the heart rate every 10 minutes. detailed information More analysis and data records can be viewed in the APP. value is for reference only and cannot be used as a medical basis)

Phone:

Recent calls: View call

records.

Dial pad: Enter the number you

want to dial.

Contacts: Synchronize your

contact information.

100+ sports modes: walking, running, outdoor cycling, badminton. skipping, basketball. football, mountain climbing, tennis, rugby, golf, yoga, fitness, dancing, baseball, elliptical machine, indoor cycling, free training, etc. More detailed information analysis and data records can be viewed in the APP.

Exercise records: record the latest 5 sports record information.

BP: Test the current blood pressure value and record the latest 7 blood pressure test records. More detailed information analysis and data records can be viewed in the APP. (The value is for reference only and cannot be

used as a medical basis)

Spo2: Test the current blood oxygen value and record the latest 7 blood oxygen test records. More detailed information analysis and data records can be viewed in the APP. (The value is for reference only and cannot be used as a medical basis)

Pressure: Measure current pressure, and the watch can record and display pressure values 24 hours a day. More detailed information analysis and data records can be viewed in the APP. (Values are for reference only and cannot be used as medical basis)