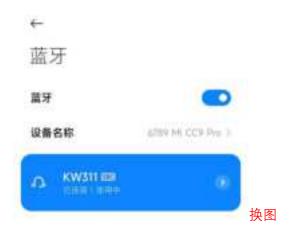

02.2. Open "DaFit" and select "Add Device" on the device page, then follow the instructions on the screen.

02.3 How to connect to BT call feature

- 1) For Android phones, after watch connected to APP correctly, there will be a "PAIR" pop-up reminder, chose to pair to KW235M\_PHONE on the phone, then connection finished.
- 2) For IOS mobile phones and some Android mobile phones, after watch connected to APP correctly, you should go to setting page of mobile phones, search and select KW235J\_PHONE in Bluetooth list, then click to pair, BT call feature can be used after paired.