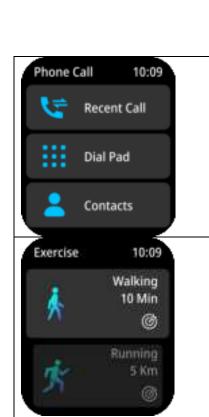

Phone:

Recent calls: View call

records.

Dial pad: Enter the number you

want to dial.

Contacts: Synchronize your

contact information.

100+ sports modes: walking, running, outdoor cycling, badminton. skipping, basketball. football, mountain climbing, tennis, rugby, golf, yoga, fitness, dancing, baseball, elliptical machine, indoor cycling, free training, etc. More detailed information analysis and data records can be viewed in the APP.

Exercise records: record the latest 5 sports record information.

BP: Test the current blood pressure value and record the latest 7 blood pressure test records. More detailed information analysis and data records can be viewed in the APP. (The value is for reference only and cannot be