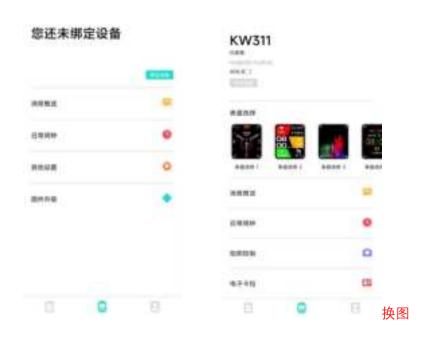

02.2. Open "DaFit" and select "Add Device" on the device page, then follow the instructions on the screen.

02.3 How to connect to BT call feature

- 1) For Android phones, after watch connected to APP correctly, there will be a "PAIR" pop-up reminder, chose to pair to KW235M\_PHONE on the phone, then connection finished.
- 2) For IOS mobile phones and some Android mobile phones, after watch connected to APP correctly, you should go to setting page of mobile phones, search and select KW235J\_PHONE in Bluetooth list, then click to pair, BT call feature can be used after paired.