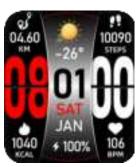

# 04 Function

Activity: Record daily steps, distance, and calories. More details can be viewed in APP.

Sleep: Record and display the total sleep duration last night, as well as the duration of deep sleep and light sleep. More details can be viewed in APP.

HR: Measure the current heart rate value. After the all-day heart rate is turned on on the APP, the watch can record and display the 24-hour heart rate value throughout the day, and automatically monitor the heart rate every 10 minutes. detailed information More analysis and data records can be viewed in the APP. value is for reference only and cannot be used as a medical basis)

Pressure: Measure current pressure, and the watch can record and display pressure values 24 hours a day. More detailed information analysis and data records can be viewed in the APP. (Values are for reference only and cannot be used as medical basis)

Weather: Displays the weather conditions for the current day and the weather for the next 6 days.

Weather information needs to be connected to the APP before the data can be obtained. If the connection is disconnected for a long time, the weather information will