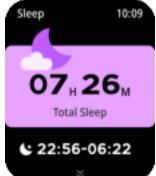

# 04 Function

Activity: Record daily steps, distance, and calories. More details can be viewed in APP.

Sleep: Record and display the total sleep duration last night, as well as the duration of deep sleep and light sleep. More details can be viewed in APP.