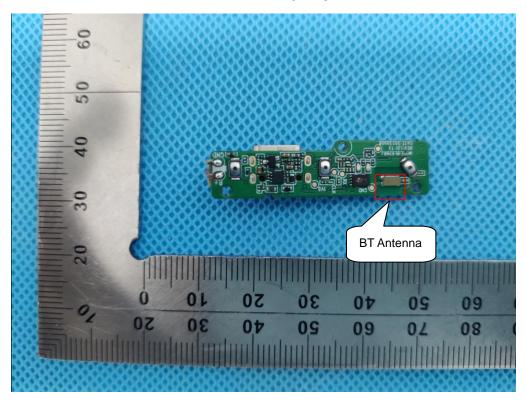

### **OPEN VIEW OF EUT**

**VIEW OF BATTERY-1** 

**INTERNAL VIEW OF EUT-1** 

**INTERNAL VIEW OF EUT-3** 

Any report having not been signed by authorized approver, or having been altered without authorization, or having not been stamped by the "Dedicated Testing/Inspection Stamp" is deemed to be invalid. Copying or excerpting portion of, or altering the content of the report is not permitted without the written authorization of AGC. The test results presented in the report apply only to the tested sample. Any objections to report issued by AGC should be submitted to AGC within 15days after the issuance of the test report. Further enquiry of validity or verification of the test report should be addressed to AGC by agc01@agccert.com.