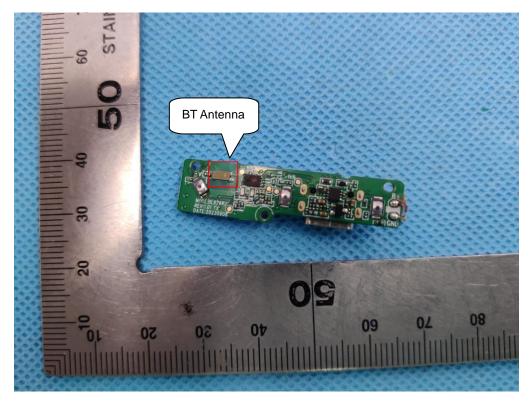

**INTERNAL VIEW OF EUT-2** 

Any report having not been signed by authorized approver, or having been altered without authorization, or having not been stamped by the "Dedicated Testing/Inspection Stamp" is deemed to be invalid. Copying or excerpting portion of, or altering the content of the report is not permitted without the written authorization of AGC. The test results presented in the report apply only to the tested sample. Any objections to report issued by AGC should be submitted to AGC within 15days after the issuance of the test report. Further enquiry of validity or verification of the test report should be addressed to AGC by agc01@agccert.com.