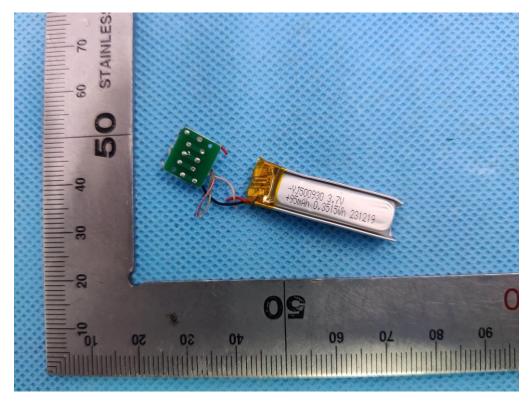

### **OPEN VIEW OF EUT**

**VIEW OF BATTERY-1** 

**INTERNAL VIEW OF EUT-1** 

**INTERNAL VIEW OF EUT-3** 

Any report having not been signed by authorized approver, or having been altered without authorization, or having not been stamped by the "Dedicated Testing/Inspection Stamp" is deemed to be invalid. Copying or excerpting portion of, or altering the content of the report is not permitted without the written authorization of AGC. The test results presented in the report apply only to the tested sample. Any objections to report issued by AGC should be submitted to AGC within 15days after the issuance of the test report. Further enquiry of validity or verification of the test report should be addressed to AGC by agc01@agccert.com.