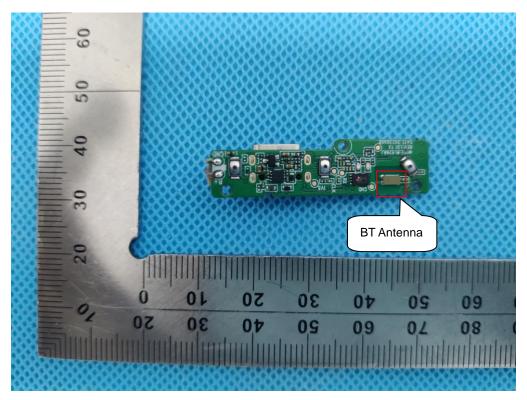

# INTERNAL PHOTOS The test main model name is IT-22B

VIEW OF EUT(PORT)

**OPEN VIEW OF EUT** 

Any report having not been signed by authorized approver, or having been altered without authorization, or having not been stamped by the "Dedicated Testing/Inspection Stamp" is deemed to be invalid. Copying or excerpting portion of, or altering the content of the report is not permitted without the written authorization of AGC. The test results presented in the report apply only to the tested sample. Any objections to report issued by AGC should be submitted to AGC within 15days after the issuance of the test report. Further enquiry of validity or verification of the test report should be addressed to AGC by agc01@agccert.com.