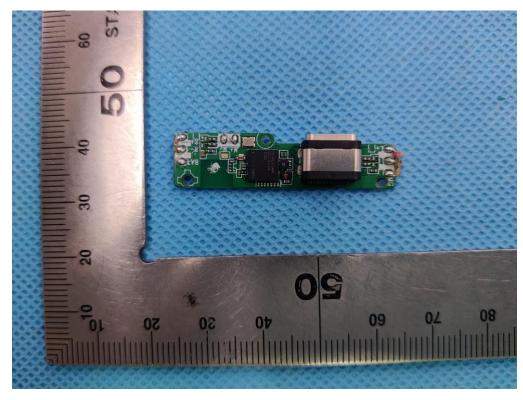

# INTERNAL PHOTOS The test main model name is IT-22B

VIEW OF EUT(PORT)

**OPEN VIEW OF EUT** 

Any report having not been signed by authorized approver, or having been altered without authorization, or having not been stamped by the "Dedicated Testing/Inspection Stamp" is deemed to be invalid. Copying or excerpting portion of, or altering the content of the report is not permitted without the written authorization of AGC. The test results presented in the report apply only to the tested sample. Any objections to report issued by AGC should be submitted to AGC within 15days after the issuance of the test report. Further enquiry of validity or verification of the test report should be addressed to AGC by agc01@agccert.com.

### **OPEN VIEW OF EUT**

**VIEW OF BATTERY-1** 

**INTERNAL VIEW OF EUT-1** 

**INTERNAL VIEW OF EUT-3** 

Any report having not been signed by authorized approver, or having been altered without authorization, or having not been stamped by the "Dedicated Testing/Inspection Stamp" is deemed to be invalid. Copying or excerpting portion of, or altering the content of the report is not permitted without the written authorization of AGC. The test results presented in the report apply only to the tested sample. Any objections to report issued by AGC should be submitted to AGC within 15days after the issuance of the test report. Further enquiry of validity or verification of the test report should be addressed to AGC by agc01@agccert.com.