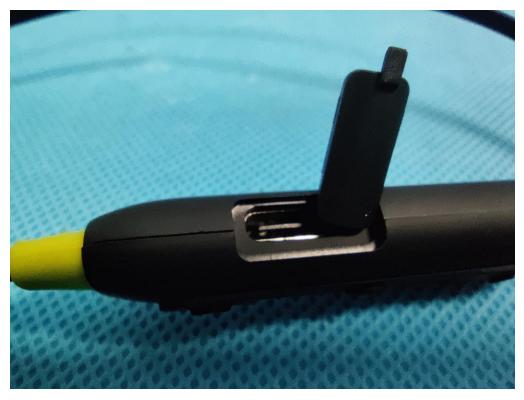

# INTERNAL PHOTOS The test main model name is IT-22B

VIEW OF EUT(PORT)

**OPEN VIEW OF EUT** 

Any report having not been signed by authorized approver, or having been altered without authorization, or having not been stamped by the "Dedicated Testing/Inspection Stamp" is deemed to be invalid. Copying or excerpting portion of, or altering the content of the report is not permitted without the written authorization of AGC. The test results presented in the report apply only to the tested sample. Any objections to report issued by AGC should be submitted to AGC within 15days after the issuance of the test report. Further enquiry of validity or verification of the test report should be addressed to AGC by agc01@agccert.com.