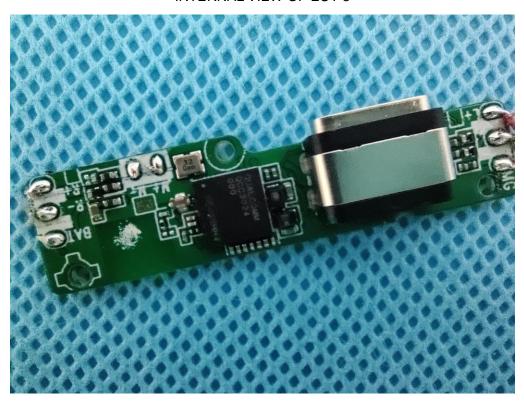

# INTERNAL PHOTOS The test main model name is IT-22B

VIEW OF EUT(PORT)

**OPEN VIEW OF EUT** 

Any report having not been signed by authorized approver, or having been altered without authorization, or having not been stamped by the "Dedicated Testing/Inspection Stamp" is deemed to be invalid. Copying or excerpting portion of, or altering the content of the report is not permitted without the written authorization of AGC. The test results presented in the report apply only to the tested sample. Any objections to report issued by AGC should be submitted to AGC within 15days after the issuance of the test report. Further enquiry of validity or verification of the test report should be addressed to AGC by agc01@agccert.com.