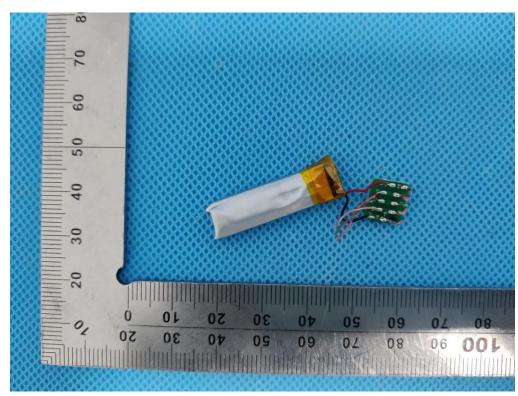

### **OPEN VIEW OF EUT**

**VIEW OF BATTERY-1** 

**INTERNAL VIEW OF EUT-1** 

**INTERNAL VIEW OF EUT-3** 

Any report having not been signed by authorized approver, or having been altered without authorization, or having not been stamped by the "Dedicated Testing/Inspection Stamp" is deemed to be invalid. Copying or excerpting portion of, or altering the content of the report is not permitted without the written authorization of AGC. The test results presented in the report apply only to the tested sample. Any objections to report issued by AGC should be submitted to AGC within 15days after the issuance of the test report. Further enquiry of validity or verification of the test report should be addressed to AGC by agc01@agccert.com.