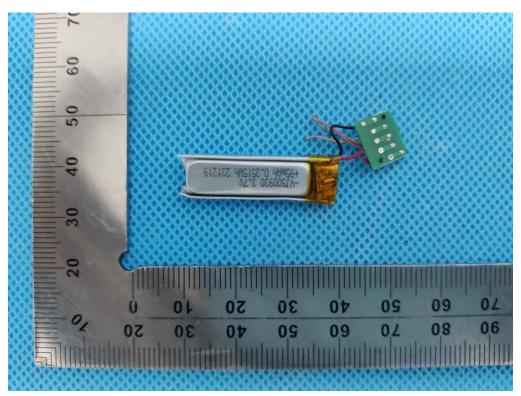

Attestation of Global Compliance(Shenzhen)Co., Ltd

Attestation of Global Compliance(Shenzhen)Std & Tech Co., Ltd

**VIEW OF BATTERY-2** 

Any report having not been signed by authorized approver, or having been altered without authorization, or having not been stamped by the "Dedicated Testing/Inspection Stamp" is deemed to be invalid. Copying or excerpting portion of, or altering the content of the report is not permitted without the written authorization of AGC. The test results presented in the report apply only to the tested sample. Any objections to report issued by AGC should be submitted to AGC within 15days after the issuance of the test report. Further enquiry of validity or verification of the test report should be addressed to AGC by agc01@agccert.com.