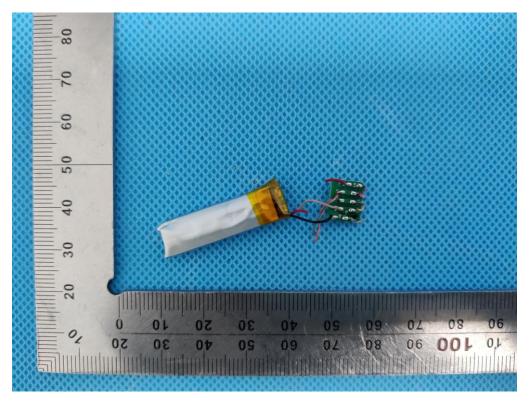

### **OPEN VIEW OF EUT**

**VIEW OF BATTERY-1** 

**INTERNAL VIEW OF EUT-1** 

**INTERNAL VIEW OF EUT-3** 

Any report having not been signed by authorized approver, or having been altered without authorization, or having not been stamped by the "Dedicated Testing/Inspection Stamp" is deemed to be invalid. Copying or excerpting portion of, or altering the content of the report is not permitted without the written authorization of AGC. The test results presented in the report apply only to the tested sample. Any objections to report issued by AGC should be submitted to AGC within 15days after the issuance of the test report. Further enquiry of validity or verification of the test report should be addressed to AGC by agc01@agccert.com.