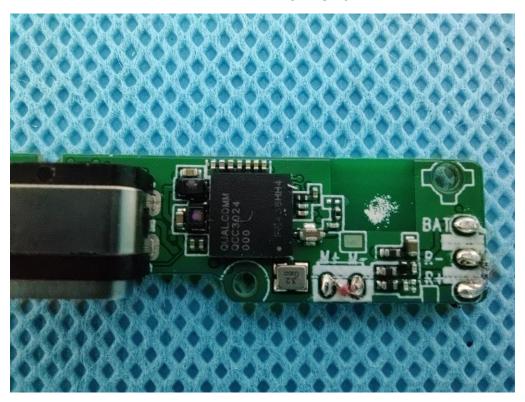

### **OPEN VIEW OF EUT**

**VIEW OF BATTERY-1** 

**INTERNAL VIEW OF EUT-1** 

**INTERNAL VIEW OF EUT-3** 

Any report having not been signed by authorized approver, or having been altered without authorization, or having not been stamped by the "Dedicated Testing/Inspection Stamp" is deemed to be invalid. Copying or excerpting portion of, or altering the content of the report is not permitted without the written authorization of AGC. The test results presented in the report apply only to the tested sample. Any objections to report issued by AGC should be submitted to AGC within 15days after the issuance of the test report. Further enquiry of validity or verification of the test report should be addressed to AGC by agc01@agccert.com.