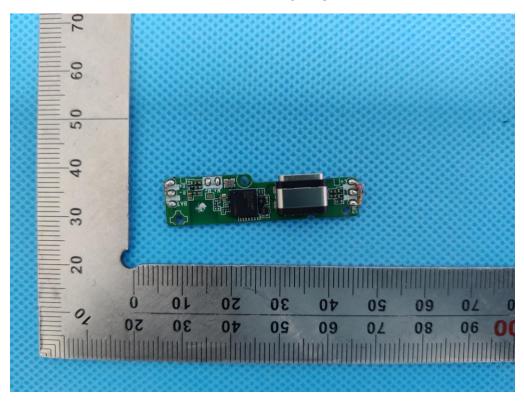

### **OPEN VIEW OF EUT**

**VIEW OF BATTERY-1** 

**INTERNAL VIEW OF EUT-1** 

**INTERNAL VIEW OF EUT-3** 

Any report having not been signed by authorized approver, or having been altered without authorization, or having not been stamped by the "Dedicated Testing/Inspection Stamp" is deemed to be invalid. Copying or excerpting portion of, or altering the content of the report is not permitted without the written authorization of AGC. The test results presented in the report apply only to the tested sample. Any objections to report issued by AGC should be submitted to AGC within 15days after the issuance of the test report. Further enquiry of validity or verification of the test report should be addressed to AGC by agc01@agccert.com.