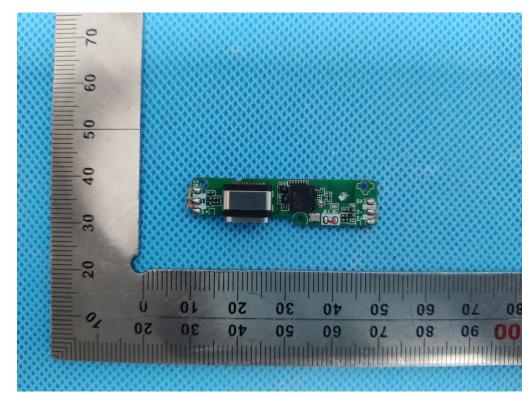

### **OPEN VIEW OF EUT**

**VIEW OF BATTERY-1** 

**INTERNAL VIEW OF EUT-1** 

**INTERNAL VIEW OF EUT-3** 

Any report having not been signed by authorized approver, or having been altered without authorization, or having not been stamped by the "Dedicated Testing/Inspection Stamp" is deemed to be invalid. Copying or excerpting portion of, or altering the content of the report is not permitted without the written authorization of AGC. The test results presented in the report apply only to the tested sample. Any objections to report issued by AGC should be submitted to AGC within 15days after the issuance of the test report. Further enquiry of validity or verification of the test report should be addressed to AGC by agc01@agccert.com.