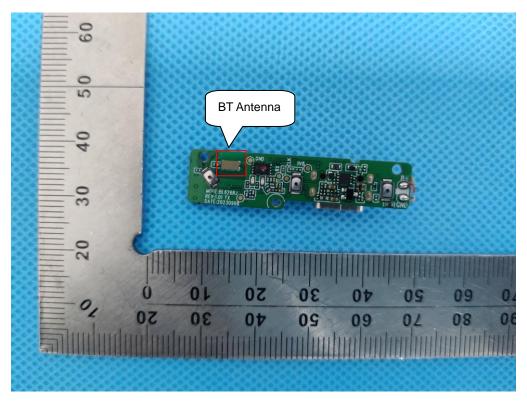

### **OPEN VIEW OF EUT**

**VIEW OF BATTERY-1** 

**INTERNAL VIEW OF EUT-1** 

**INTERNAL VIEW OF EUT-3** 

Any report having not been signed by authorized approver, or having been altered without authorization, or having not been stamped by the "Dedicated Testing/Inspection Stamp" is deemed to be invalid. Copying or excerpting portion of, or altering the content of the report is not permitted without the written authorization of AGC. The test results presented in the report apply only to the tested sample. Any objections to report issued by AGC should be submitted to AGC within 15days after the issuance of the test report. Further enquiry of validity or verification of the test report should be addressed to AGC by agc01@agccert.com.