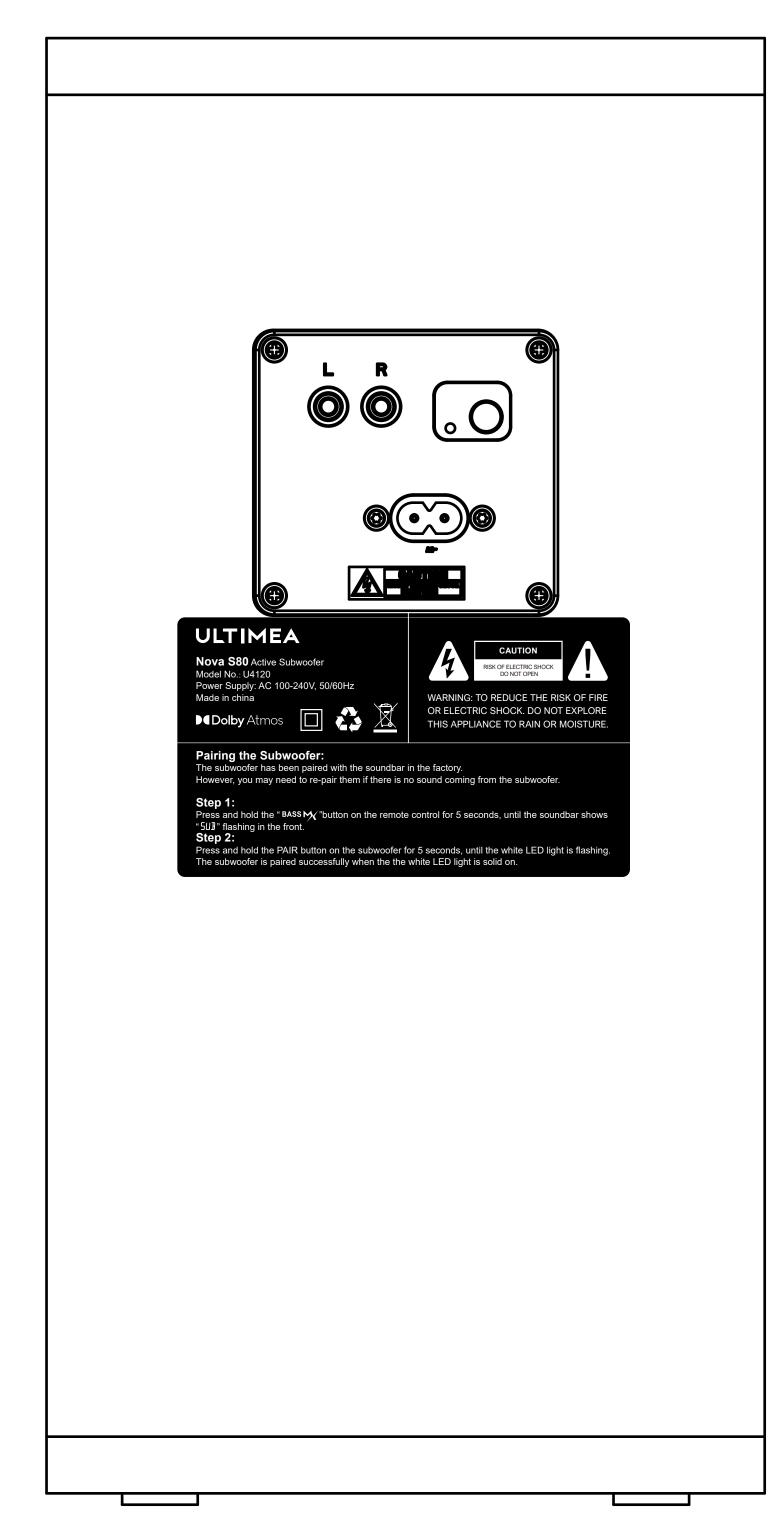

#### 技术要求

- 1、名称: 低音炮规格贴纸
- 2、尺寸: 120x70mm
- 3、圆角尺寸: 2mm
- 4、材质: 80g铜版纸, 表面覆亚膜
- 5、数量:1台/一个贴纸
- 6、厚度: 100#
- 7、字体颜色: C M Y K CO% MO% YO% KO%

## **ULTIMEA**

Nova S80 Active Subwoofer

Model No.: U4120

Power Supply: AC 100-240V, 50/60Hz

Made in china

**■ Colby** Atmos

## CAUTION RISK OF ELECTRIC SHOCK

WARNING: TO REDUCE THE RISK OF FIRE OR ELECTRIC SHOCK. DO NOT EXPLORE THIS APPLIANCE TO RAIN OR MOISTURE.

### Pairing the Subwoofer:

The subwoofer has been paired with the soundbar in the factory.

However, you may need to re-pair them if there is no sound coming from the subwoofer.

#### Step 1:

Press and hold the "BASS My"button on the remote control for 5 seconds, until the soundbar shows "5U" flashing in the front.

#### Step 2:

Press and hold the PAIR button on the subwoofer for 5 seconds, until the white LED light is flashing. The subwoofer is paired successfully when the the white LED light is solid on.

**70mm** 