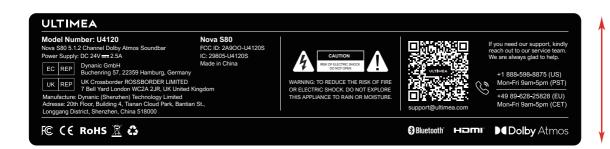

## U4120

技术要求:

1.名称: 主霸规格贴纸 2.尺寸: **146\*35mm** 

3.材质: 80g铜版纸, 表面覆亚膜, 背胶

4.数量:1台/主机贴纸

5.厚度:100#

6.字体颜色: CMYK C 0% M0% Y0% K0%

#### 146mm

35mm

## **ULTIMEA**

Nova S80 Active Subwoofer

Model No.: U4120

Power Supply: AC 100-240V, 50/60Hz

Made in china

**■ Colby** Atmos

## CAUTION RISK OF ELECTRIC SHOCK

WARNING: TO REDUCE THE RISK OF FIRE OR ELECTRIC SHOCK. DO NOT EXPLORE THIS APPLIANCE TO RAIN OR MOISTURE.