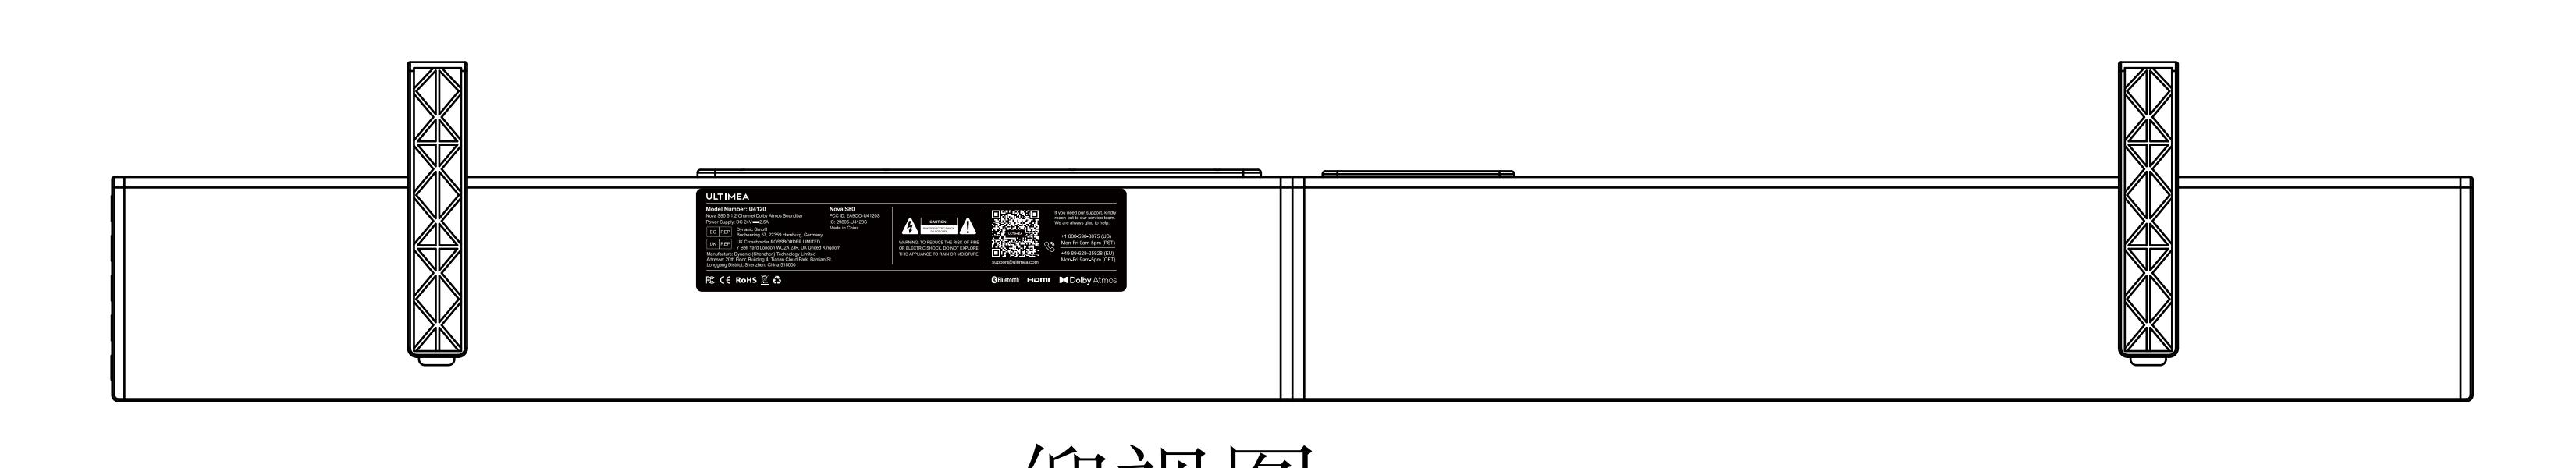

Subwoofer:

The subwoofer has been paired with the soundbar in the factory.

However, you may need to re-pair them if there is no sound coming from the subwoofer.

#### Step 1:

Press and hold the "BASS My"button on the remote control for 5 seconds, until the soundbar shows "5U" flashing in the front.

#### Step 2:

Press and hold the PAIR button on the subwoofer for 5 seconds, until the white LED light is flashing. The subwoofer is paired successfully when the the white LED light is solid on.

**70mm** 

技术要求

1、名称:卫星箱规格贴纸

1、名称: 卫星相规恰贴现 2、尺寸: 63x17mm

4、材质: 80g铜版纸, 表面覆亚膜

5、数量:1台/一个贴纸,共两台

6、厚度: 100#

7、字体颜色: CMYK CO% MO% YO% KO%

# 英语



4120

#### 技术要求: 英德版 1.名称: 遥控器贴纸

2.尺寸: 23\*41mm

圆角尺寸:2mm

3.材质: 80g铜版纸, 表面覆亚膜, 背胶

4.数量:1台/主机贴纸 5. 厚度: 100#

6.字体颜色: C100 M100 Y100 K100



# U4120





仰视图



后视图



后视图