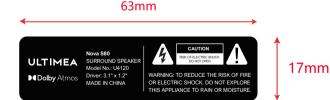

技术要求

1、名称:卫星箱规格贴纸

1、名称: 卫星相规恰贴现 2、尺寸: 63x17mm

4、材质: 80g铜版纸, 表面覆亚膜

5、数量:1台/一个贴纸,共两台

6、厚度: 100#

7、字体颜色: CMYK CO% MO% YO% KO%