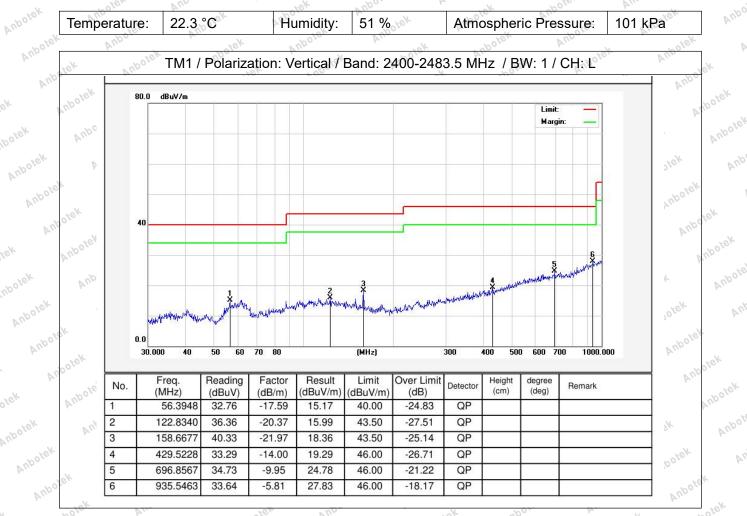

-----------------------------------------------------|----|--------|--|
|-----------------------------------------------------------|----|--------|--|



#### Shenzhen Anbotek Compliance Laboratory Limited





Anbolek

Anbolek

Aupolek

Anbotek

Aupolek

Report No.:1816C40007712501 FCC ID: 2ALQR-FMWMS24

| Tomporature:   22.000   Trainiaity:   01.700   Milliosphono i rossate:   101 Mila | Temperature: | 22.3 °C | Humidity: | 51 % | Atmospheric Pressure: | 101 kPa |
|-----------------------------------------------------------------------------------|--------------|---------|-----------|------|-----------------------|---------|
|-----------------------------------------------------------------------------------|--------------|---------|-----------|------|-----------------------|---------|



Note:Only record the worst data in the report.

**Shenzhen Anbotek Compliance Laboratory Limited** 







Report No.:1816C40007712501 FCC ID: 2ALQR-FMWMS24

## 10. Emissions in frequency bands (above 1GHz)

| Test Requirement:                                 |                                                                                                                                                                                                           | ons which fall in the restricted be<br>omply with the radiated emission<br>5(c)).                                                                                |                                                                                      |
|---------------------------------------------------|-----------------------------