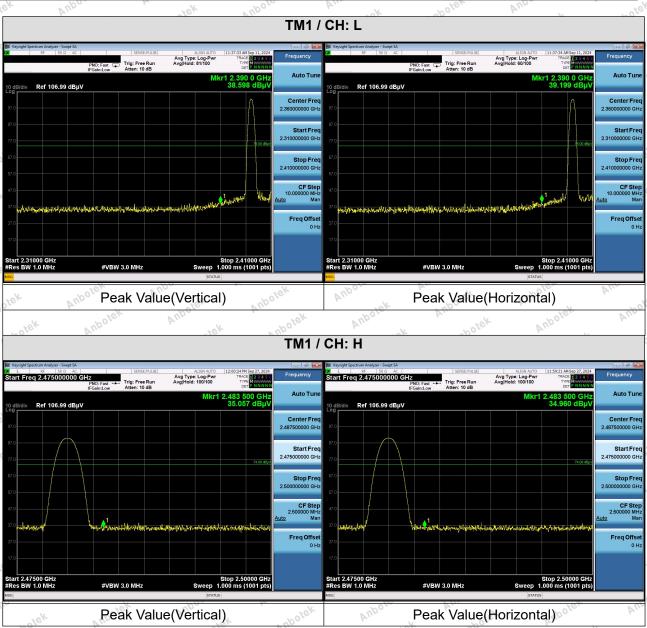

otek

Anbotek

Anbotek

Anbotek

Anboiek

Anbotek

Anboiek

Page 20 of 31

Anbolek

Anbotek

Anbolek

Anbolek

Anbo'

Anbotek

Anbolek

Anbotek

Anbotek

Anborek

Anbolek

Anbotek

Anbotek

Anborek

Anbolek

Anbolek

Anbotek

Aupolek

Anbotek

Aupolek

Anbolek

Anbotek

Anbolek

Anbolek

Aupolek

Anbolek

Aupolek

Anbotek

Anbotek

Anbotek

Anbotek

Anbolek

Anbotek

Anbotek

Anbotek

Anbolek

Anbotek

Anbotek

Anbolek

Anbotek

Anbolek

Anbotek

Anboiek

Anbotek

Anbolek

Anbotek

Anbotek

Anbolek

Anbotek

Anbotek

Anbotek

Anboiek

Anbolek

Aupolek

Anbolek

Anbotek

Anbotek

Anbolek

Anbotek

Anbotek

# Anbolek 8.2. Test Setup



Anbolek

Anbolek

Anbotek

Shenzhen Anbotek Compliance Laboratory Limited

Anbolek

Anbotek

Hotline 400-003-0500 www.anbotek.com





#### 8.3. Test Data





#### Remark

Anbolek

Aupolek

- 1. During the test, pre-scan all modes, the report only record the worse case mode.
- When the PK measure result value is less than the AVG limit value, the AV measure result values test not applicable.

#### Shenzhen Anbotek Compliance Laboratory Limited







# 9. Emissions in frequency bands (below 1GHz)

| Aupotek Aupotek                                                                                         | Frequency (MHz)                                                                                                                                                                                                                                       | pecified in § 15.209(a)(see § 15.2<br>Field strength<br>(microvolts/meter)