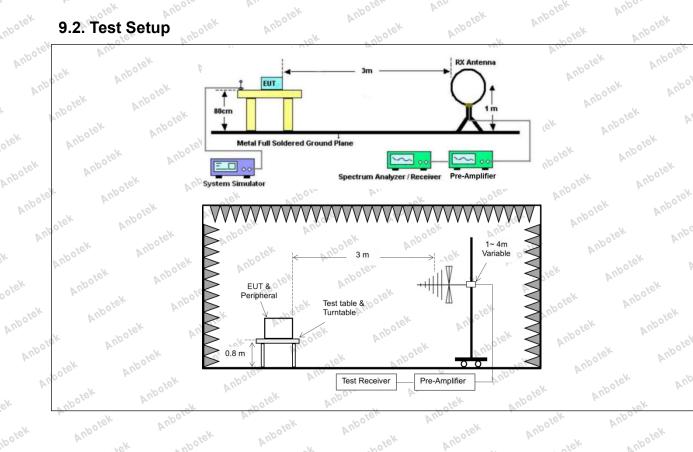

|



Hotline

www.anbotek.com

400-003-0500



Aupolek

Anbotek

Anbolek

Anbolek

Anborek

Anbotek

Aupolek

Aupolek

Anbotek

Anbotek

Anbotek

Anbotek

Anbolek

Anbotek

Anbotek

Anbotek

Anboiek

Anbolek

Anbotek

Anbotek

Anbolek

Anbotek

Anbolek

Report No.:1816C40007712501 FCC ID: 2ALQR-FMWMS24

Anbolek

Anbotek

Anboiek

Anbolek

Anbotek

Page 23 of 31

Anbolek

Anbolek

Anbolek

Anbotek

Anbolek

Anbotek

Anbotek

Anbotek

Anbolek

Anbotek

Anbolek

Anbolek

Anbotek

Aupolek

Anbotek

Aupolek

Anbotek

Anbotek

Anbotek

Anbolek

Anbolek

Anbolek

Anbolek

# Anbolek 9.2. Test Setup



Anbolek

Anbolek

Anbotek

Anbotek

Anbolek

Anbotek

Anbotek

Anbotek

Anbotek Anbotek Anbolek Anboiek Anbolek Anbolek Anbolek Aupolek Anbotek Anbotek

Anbotek

Anbolek

Anbotek

Anbolek

Anbolek

Anbolek

Anbolek

Anbolek

Anbolek

Anbotek

Anbotek

Anbotek

Anbotek

#### Shenzhen Anbotek Compliance Laboratory Limited





#### 9.3. Test Data

The test results of 9kHz-30MHz was attenuated more than 20dB below the permissible limits, so the results don't record in the report.

| Temperature: 22.3 °C Humidity: 51 % Atmospheric Pressure: | 10 | 01 kPa |  |
|-----------------------------------------------------------|----|--------|--|
|-----------------------------------------------------------|----|--------|--|



#### Shenzhen Anbotek Compliance Laboratory Limited





Anbolek

Anbolek