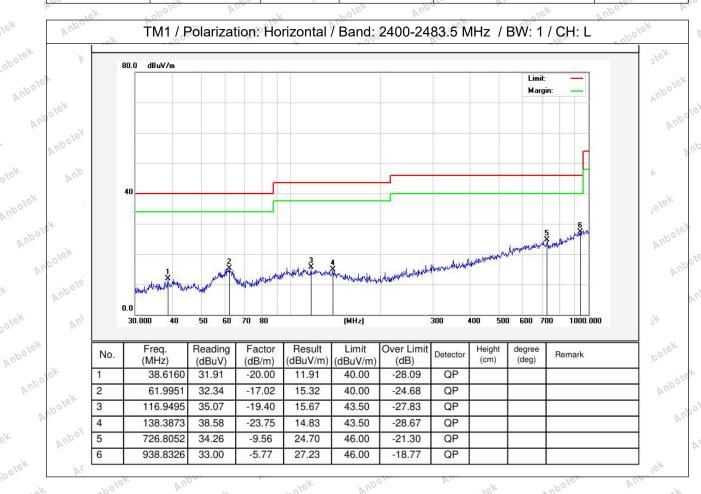

tek

Anbotek

Anbolek

Anbolek

Anbolek

Anbolek

# Anbolek 9.2. Test Setup



Anbolek

Anbolek

Anbotek

Anbotek

Anbolek

Anbotek

Anbotek

Anbotek

Anbotek Anbotek Anbolek Anboiek Anbolek Anbolek Anbolek Aupolek Anbotek Anbotek

Anbotek

Anbolek

Anbotek

Anbolek

Anbolek

Anbolek

Anbolek

Anbolek

Anbolek

Anbotek

Anbotek

Anbotek

Anbotek

#### Shenzhen Anbotek Compliance Laboratory Limited





#### 9.3. Test Data

The test results of 9kHz-30MHz was attenuated more than 20dB below the permissible limits, so the results don't record in the report.

| Temperature: 22.3 °C Humidity: 51 % Atmospheric Pressure: | 10 | 01 kPa |  |
|-----------------------------------------------------------|----|--------|--|
|-----------------------------------------------------------|----|--------|--|



#### Shenzhen Anbotek Compliance Laboratory Limited





Anbolek

Anbolek

Aupolek

Anbotek

Aupolek

Report No.:1816C40007712501 FCC ID: 2ALQR-FMWMS24

| Tomporature:   22.000   Trainiaity:   01.700   Milliosphono i rossate:   101 Mila | Temperature: | 22.3 °C | Humidity: | 51 % | Atmospheric Pressure: | 101 kPa |
|-----------------------------------------------------------------------------------|--------------|---------|-----------|------|-----------------------|---------|
|-----------------------------------------------------------------------------------|--------------|---------|-----------|------|-----------------------|---------|



Note:Only record the worst data in the report.

**Shenzhen Anbotek Compliance Laboratory Limited** 







Report No.:1816C40007712501 FCC ID: 2ALQR-F