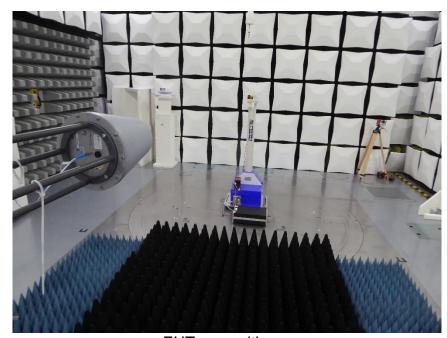

## Annex A Test setup photos and equipment used for testing

EUT on positioner
Test setup fully anechoic chamber M276
Preliminary and final measurement
1 – 18 GHz

EUT on positioner
Test setup fully anechoic chamber M20
Preliminary and final measurement
18 – 26.5 GHz