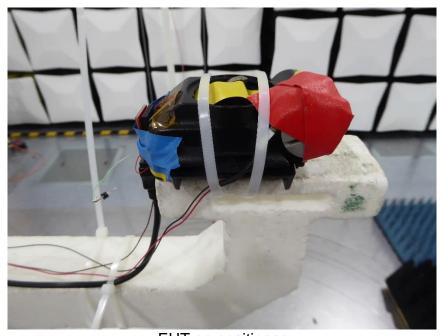

## 1 Test setups (Radiated above 1 GHz)

EUT on positioner
Test setup fully anechoic chamber M276
Preliminary and final measurement

EUT on positioner
Test setup fully anechoic chamber M276
Preliminary and final measurement