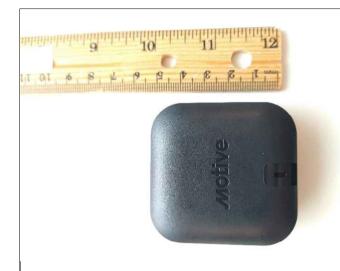

# **FCC/ISED Test Setup Photos**

For:

Motive Technologies, Inc.

**Model No:** 

ES-2

PMN:

**Environmental Sensor ES-2** 

#### **Product Description:**

Environmental Sensor, will gather temperature and humidity data and broadcast it via BLE to companion device

FCC ID: 2AQM7-ES2 IC ID: 24516-ES2

Addition to Report #: EMC\_KPTRK-029-22001\_FCC\_15.247 EMC\_KPTRK-029-22001\_FCC\_15B

**DATE: 2022-05-10** 

## FCC 15.247





FCC 15B



### **EUT Photos**









# Page 6 of 6

| Date       | Report Name                          | Changes to report | Prepared by |
|------------|--------------------------------------|-------------------|-------------|
| 2022-05-10 | EMC_KPTRK-029-22001_FCC_Setup_Photos | Initial Version   | Cheng Song  |

<<< The End >>>