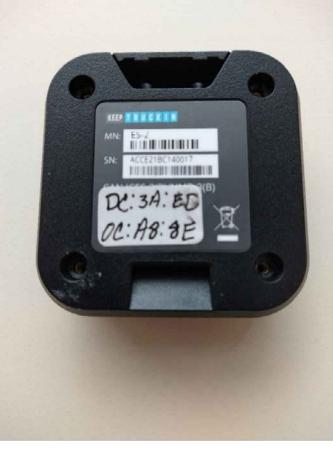

# **FCC/ISED Test Setup Photos**

For:

Motive Technologies, Inc.

**Model No:** 

ES-2

PMN:

**Environmental Sensor ES-2** 

#### **Product Description:**

Environmental Sensor, will gather temperature and humidity data and broadcast it via BLE to companion device

FCC ID: 2AQM7-ES2 IC ID: 24516-ES2

Addition to Report #: EMC\_KPTRK-029-22001\_FCC\_15.247 EMC\_KPTRK-029-22001\_FCC\_15B

### **EUT Photos**