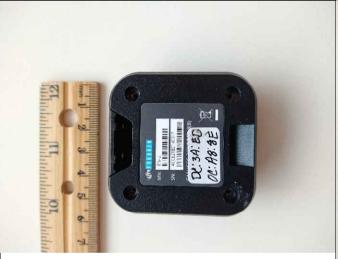

# **FCC/ISED Test Setup Photos**

For:

Motive Technologies, Inc.

**Model No:** 

ES-2

PMN:

**Environmental Sensor ES-2** 

#### **Product Description:**

Environmental Sensor, will gather temperature and humidity data and broadcast it via BLE to companion device

FCC ID: 2AQM7-ES2 IC ID: 24516-ES2

Addition to Report #: EMC\_KPTRK-029-22001\_FCC\_15.247 EMC\_KPTRK-029-22001\_FCC\_15B

### **EUT Photos**