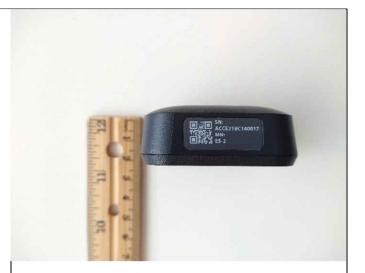

# **FCC/ISED Test Setup Photos**

For:

Motive Technologies, Inc.

**Model No:** 

ES-2

PMN:

**Environmental Sensor ES-2** 

#### **Product Description:**

Environmental Sensor, will gather temperature and humidity data and broadcast it via BLE to companion device

FCC ID: 2AQM7-ES2 IC ID: 24516-ES2

Addition to Report #: EMC\_KPTRK-029-22001\_FCC\_15.247 EMC\_KPTRK-029-22001\_FCC\_15B

### **EUT Photos**