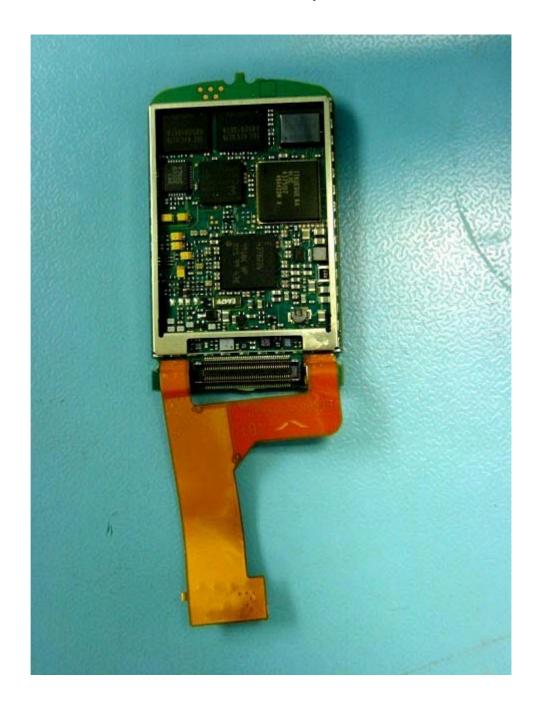

January 2005

Exhibit 1: INTERNAL View of Vertu FCCID: P7QRHV-5, battery cover removed to show location of

TYPE DESIGNATION LABEL, and SIM card holder.

January 2005

Exhibit 2:INTERNAL VIEW of Vertu FCCID:P7QRHV-5 Showing Circuitry.

Bottom View of Printed wire Board, with removable shielding cans removed to show baseband ciruitry.

January 2005

Exhibit 3: INTERNAL VIEW of Vertu FCCID: P7QRHV-5.

Top View of Printed Wire Board showing RF circuitry, adjacent to accociated RF Antenna assembly with printed element .