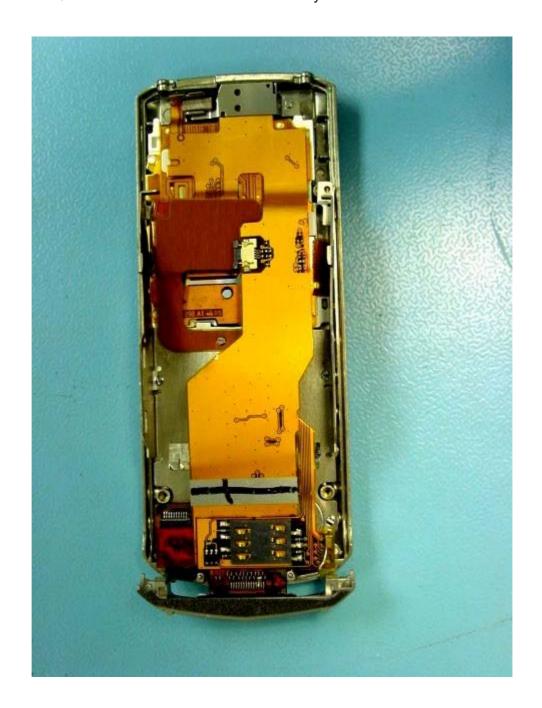

All screening cans have been opened, where removable.

January 2005

Exhibit 4: INTERNAL VIEW of Vertu FCCID: P7QRHV-5 showing reverse of display module and interconnections.