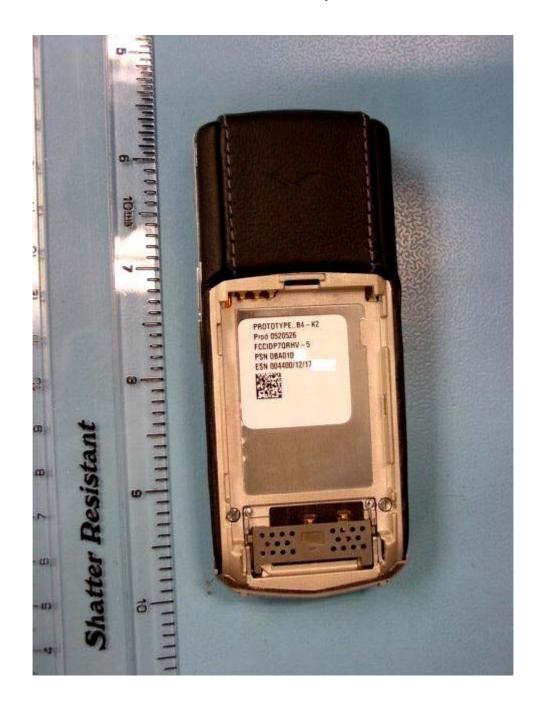

January 2005

Exhibit 1: INTERNAL View of Vertu FCCID: P7QRHV-5, battery cover removed to show location of

TYPE DESIGNATION LABEL, and SIM card holder.

January 2005

Exhibit 2:INTERNAL VIEW of Vertu FCCID:P7QRHV-5 Showing Circuitry.