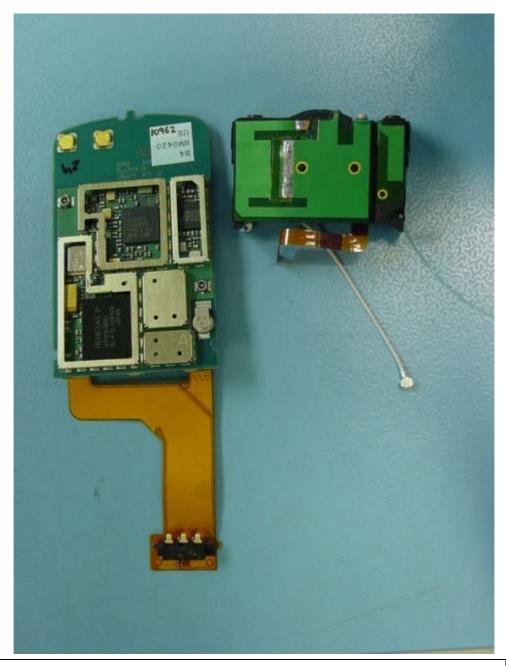

Bottom View of Printed wire Board, with removable shielding cans removed to show baseband ciruitry.

January 2005

Exhibit 3: INTERNAL VIEW of Vertu FCCID: P7QRHV-5.

Top View of Printed Wire Board showing RF circuitry, adjacent to accociated RF Antenna assembly with printed element .

All screening cans have been opened, where removable.

January 2005

Exhibit 4: INTERNAL VIEW of Vertu FCCID: P7QRHV-5 showing reverse of display module and interconnections.