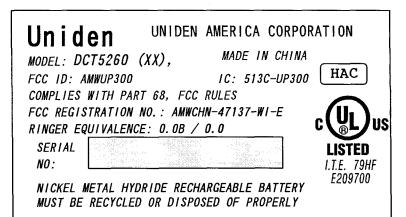

2) BASE UNIT (FCC STATEMENT): 52 mm (W) X 18 mm (H)

THIS DEVICE COMPLIES WITH PART 15 OF THE FCC RULES. OPERATION IS SUBJECT TO THE FOLLOWING TWO CONDITIONS: (1) THIS DEVICE MAY NOT CAUSE HARMFUL INTERFERENCE, AND (2) THIS DEVICE MUST ACCEPT ANY INTERFERENCE RECEIVED, INCLUDING INTERFERENCE THAT MAY CAUSE UNDESIRED OPERATION. PRIVACY OF COMMUNICATIONS MAY NOT BE ENSURED WHEN USING THIS PHONE.

2) HANDSET: 28 mm (W) X 23 mm (H)

| CAUTION:<br>USE ONLY WITH<br>Ni-MH AA<br>RECHARGEABLE<br>BATTERIES.     | FRENCH<br>CAUTION<br>TO BE HERE |
|-------------------------------------------------------------------------|---------------------------------|
| MODEL: DCT5260 (XX)<br>IC: 513C-UP300<br>FCC ID: AMWUP300 MADE IN CHINA |                                 |