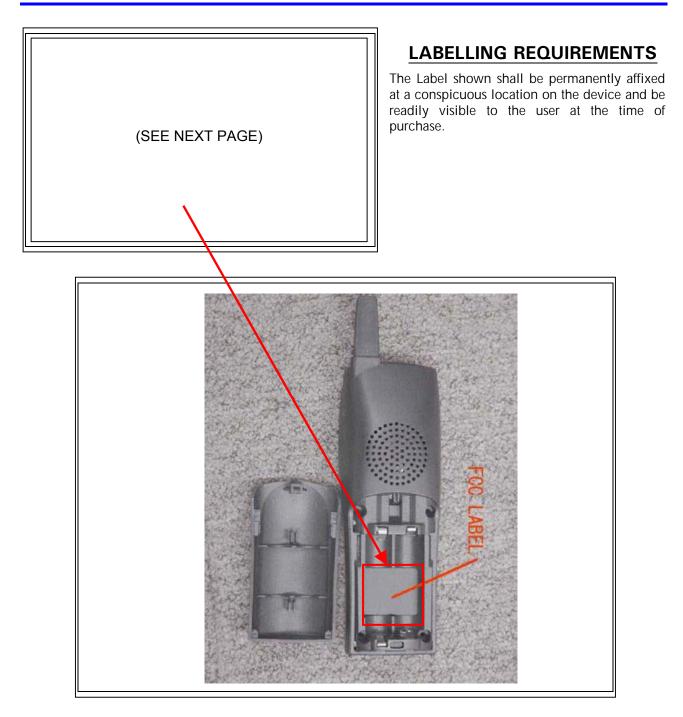

## FCC ID LABEL & LOCATION

Equipment Identification Label

Equipment Labels: The following Labels are permanently affixed to the Handset and the Base Unit respectively.

1) BASE UNIT: 52 mm (W) X 28 mm (H)

2) HANDSET: 28 mm (W) X 23 mm (H)

| CAUTION:<br>USE ONLY WITH<br>Ni-MH AA<br>RECHARGEABLE<br>BATTERIES.     | FRENCH<br>CAUTION<br>TO BE HERE |
|-------------------------------------------------------------------------|---------------------------------|
| MODEL: DCT5260 (XX)<br>IC: 513C-UP300<br>FCC ID: AMWUP300 MADE IN CHINA |                                 |