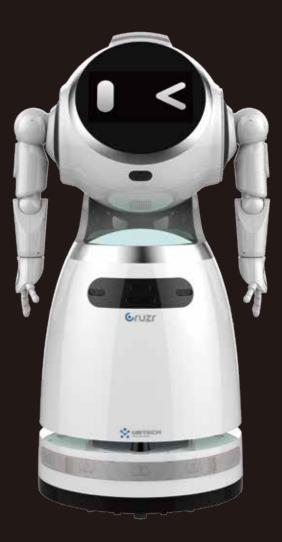

#### **1.2 Exterior Feature Diagrams**

### **1.2 Exterior Feature Diagrams**

Side view

### **1.2 Exterior Feature Diagrams**

#### **1.2 Exterior Feature Diagrams**

Top view

Bottom view

.9.