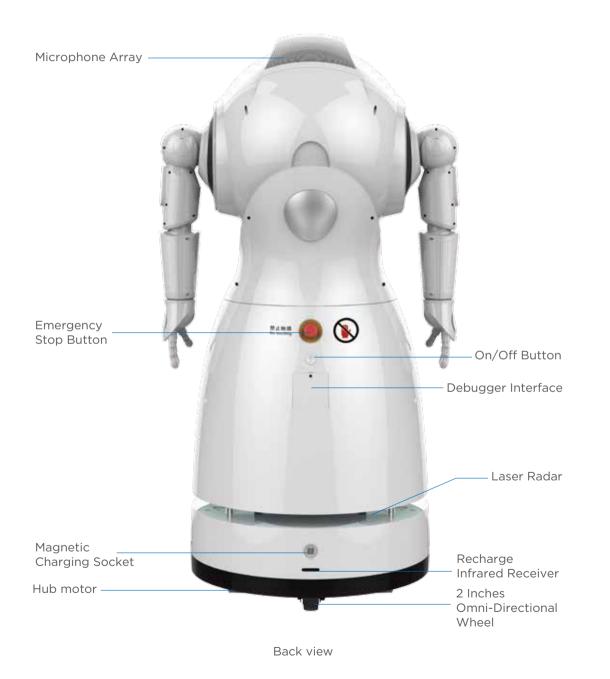

nual carefully.

Children 12 and under require adult supervision when using this product.

This manual is for reference only and may not be exhaustive. If you experience any problems or have any questions, please contact our technical support.

As part of a continuous improvement process for our robot, this manual may be modified without prior notice.

This manual is for reference only, please refer to the actual product for details.

You can visit our website (http://www.ubtrobot.com) for the latest manual.

# PART I Meet Cruzr

1.1 Package List



Cruzr robot\*1







Charging Dock\*1

AC Adapter\*1

User Manual\*1

#### **1.2 Exterior Feature Diagrams**

### **1.2 Exterior Feature Diagrams**





Side view

### **1.2 Exterior Feature Diagrams**

#### **1.2 Exterior Feature Diagrams**





Top view



Bottom view

.9.

### **1.3 Charging Dock Feature Diagrams**



Front view

# Part II Safety Instructions

Please read the following information carefully. We do not assume any direct or indirect responsibility for damage due to improper use of the product.

Attention: For safety concerns, we strongly advise to comply with the following instructions.

This manual may not cover all possible occurrences.

All instances of "Cruzr" and "Robot" (as well as "It" and "Its") in this manual refer to the Cruzr robot, while "You" (and "Yours") refers to the user.

**Attention:** 

Keep children 6 and under away from the robot! Keep pets away from the robot!

### 2.1 Cruzr Safety

#### 2.1.1 General Guidelines:

If you have no experience operating robots like Cruzr, please be especiall