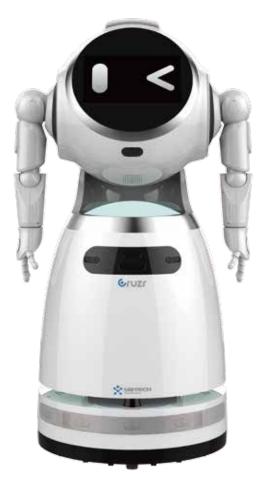

#### **1.2 Exterior Feature Diagrams**

### **1.2 Exterior Feature Diagrams**

Side view

### **1.2 Exterior Feature Diagrams**

#### **1.2 Exterior Feature Diagrams**

Top view

Bottom view

.9.