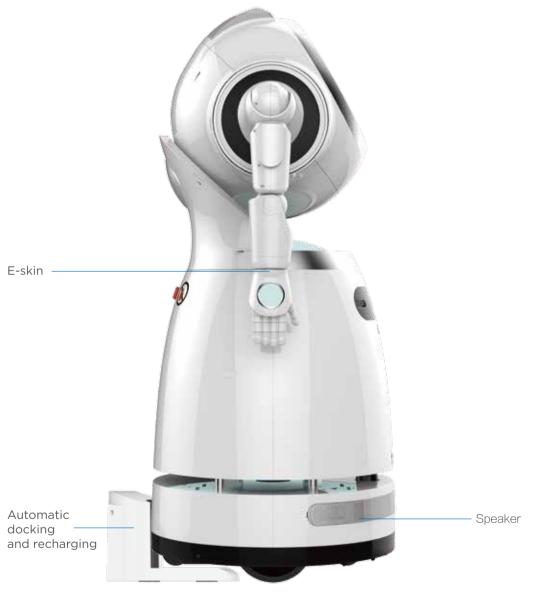

App, and the Mobile App.

To ensure the safe and speedy usage of Cruzr, please read this manual carefully.

Children 12 and under require adult supervision when using this product.

This manual is for reference only and may not be exhaustive. If you experience any problems or have any questions, please contact our technical support.

As part of a continuous improvement process for our robot, this manual may be modified without prior notice.

This manual is for reference only, please refer to the actual product for details.

You can visit our website (http://www.ubtrobot.com) for the latest manual.

# PART I Meet Cruzr

1.1 Package List



Cruzr robot\*1







Charging Dock\*1

AC Adapter\*1

User Manual\*1

#### **1.2 Exterior Feature Diagrams**

### **1.2 Exterior Feature Diagrams**





Side view

### **1.2 Exterior Feature Diagrams**

#### **1.2 Exterior Feature Diagrams**





Top view



Bottom view

.9.

### **1.3 Charging Dock Feature Diagrams**



Front view

# Part II Safety Instructions

Please read the following information carefully. We do not assume any direct or indirect responsibility for damage due to improper use of the product.

Attention: For safety concerns, we strongly advise to comply with the following instructions.

This manual may not cover all possible occurrences.

All instances of "Cruzr" and "Robot" (as well as "It" and "Its") in this manual refer to the Cruzr robot, while "You" (and "Yours") refers to the user.

**Attention:** 

Keep children 6 and under away from the robot! Keep pets away from the robot!

### 2.1 Cruzr Safety

#### 2.1.1 Gen