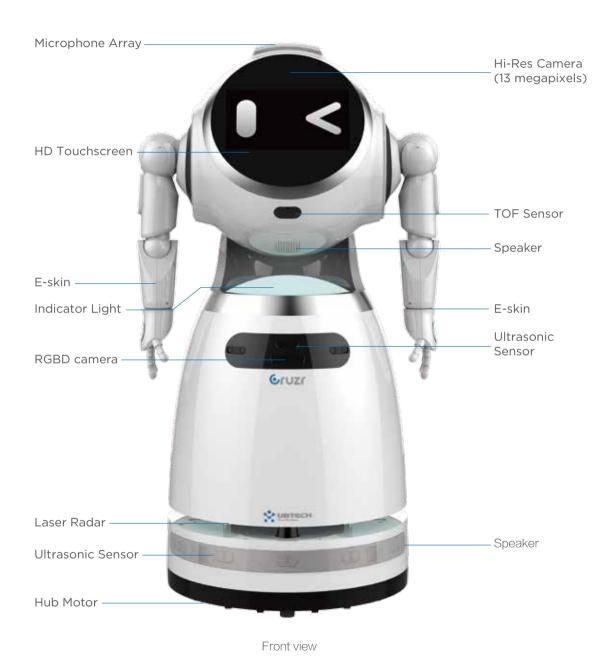

#### **1.2 Exterior Feature Diagrams**

### **1.2 Exterior Feature Diagrams**

Side view

### **1.2 Exterior Feature Diagrams**

#### **1.2 Exterior Feature Diagrams**

Top view

Bottom view

.9.