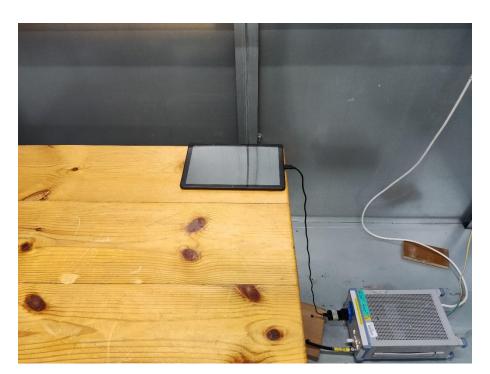

## **Test Setup Photos**

1. Radiated Emissions (Part 15B Data Transfer ,30MHz-1GHz)

2. Radiated Emissions (Part 15B Data Transfer ,1GHz-18GHz)

3. Radiated Emissions (Part 15B, Camera/Video Player ,30MHz-1GHz)