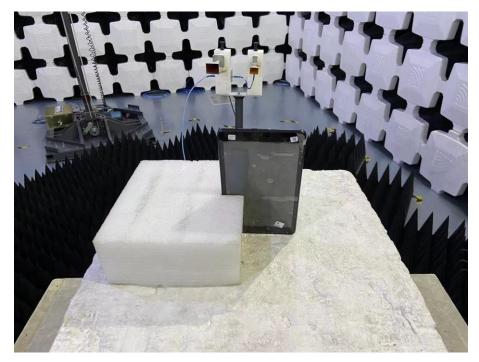

## **Test Setup Photos**

1. Radiated Emissions (Part 15B Data Transfer ,30MHz-1GHz)

2. Radiated Emissions (Part 15B Data Transfer ,1GHz-18GHz)

3. Radiated Emissions (Part 15B, Camera/Video Player ,30MHz-1GHz)