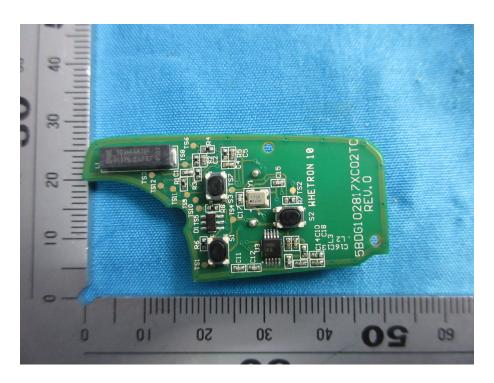

## **Internal Photos**

| Applicant:                  | WHETRON ELECTRONICS (SUZHOU) CO., LTD                         |
|-----------------------------|---------------------------------------------------------------|
| Address of Applicant:       | NO.457, XIANGJIANG ROAD, HIGH NEW DISTRICT, SUZHOU, P.R.CHINA |
| Equipment Under Test (EUT): |                                                               |
| Product Name:               | SGM K216 Transmitter                                          |
| Model No.:                  | 1SG27                                                         |