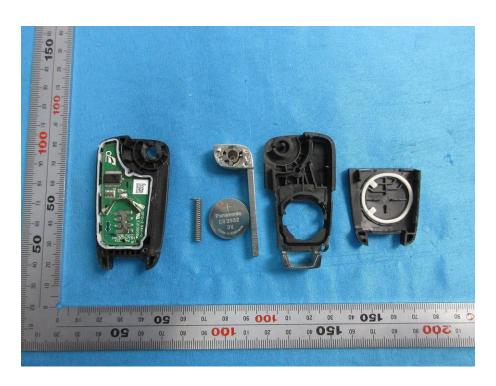

## **Internal Photos**

| Applicant:                  | WHETRON ELECTRONICS (SUZHOU) CO., LTD                         |
|-----------------------------|---------------------------------------------------------------|
| Address of Applicant:       | NO.457, XIANGJIANG ROAD, HIGH NEW DISTRICT, SUZHOU, P.R.CHINA |
| Equipment Under Test (EUT): |                                                               |
| Product Name:               | SGM K216 Transmitter                                          |
| Model No.:                  | 1SG27                                                         |