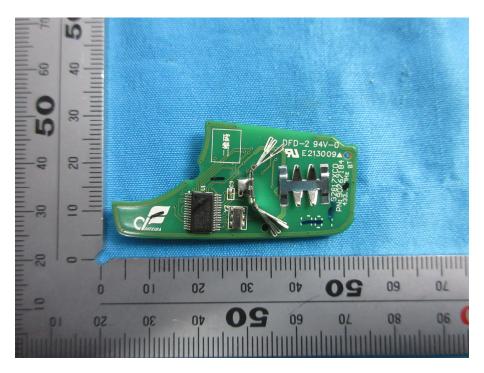

## **Internal Photos**

| Applicant:                  | WHETRON ELECTRONICS (SUZHOU) CO., LTD                         |
|-----------------------------|---------------------------------------------------------------|
| Address of Applicant:       | NO.457, XIANGJIANG ROAD, HIGH NEW DISTRICT, SUZHOU, P.R.CHINA |
| Equipment Under Test (EUT): |                                                               |
| Product Name:               | SGM K216 Transmitter                                          |
| Model No.:                  | 1SG27                                                         |