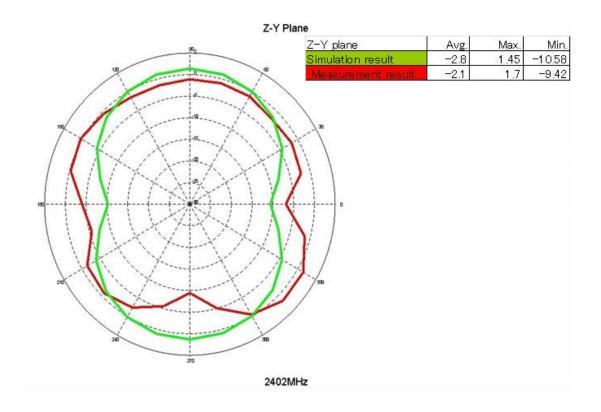

2. Picture of antenna

 Antenna Radiation Pattern Radiation pattern @2.402GHz

Radiation pattern @2.441GHz

Radiation pattern @2.480GHz