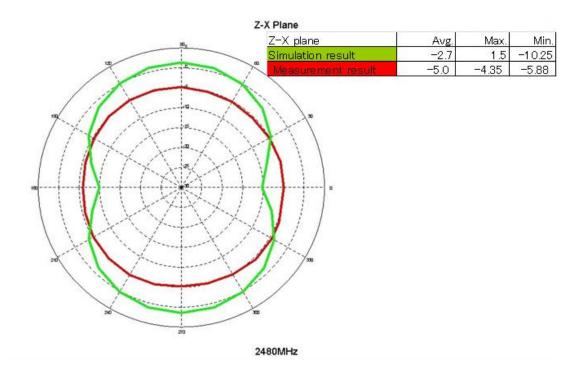

2. Picture of antenna

 Antenna Radiation Pattern Radiation pattern @2.402GHz

Radiation pattern @2.441GHz

Radiation pattern @2.480GHz