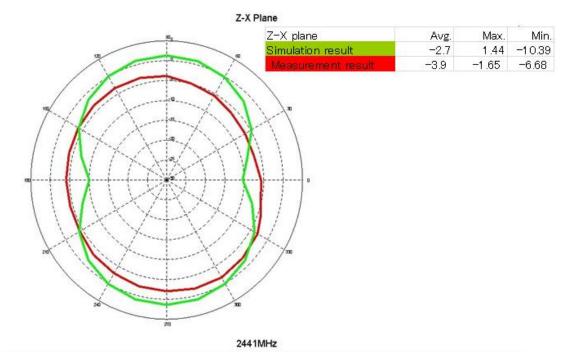

2. Picture of antenna

 Antenna Radiation Pattern Radiation pattern @2.402GHz

Radiation pattern @2.441GHz

Radiation pattern @2.480GHz