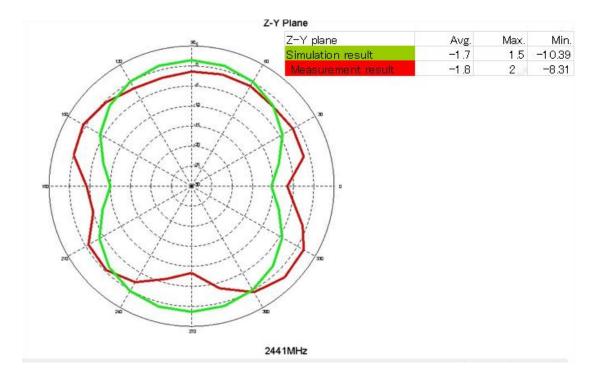

2. Picture of antenna

 Antenna Radiation Pattern Radiation pattern @2.402GHz

Radiation pattern @2.441GHz

Radiation pattern @2.480GHz