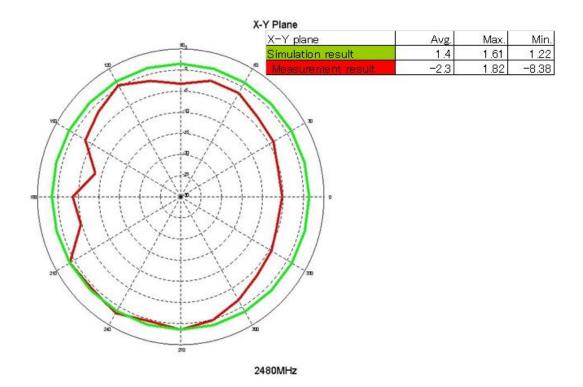

2. Picture of antenna

 Antenna Radiation Pattern Radiation pattern @2.402GHz

Radiation pattern @2.441GHz

Radiation pattern @2.480GHz