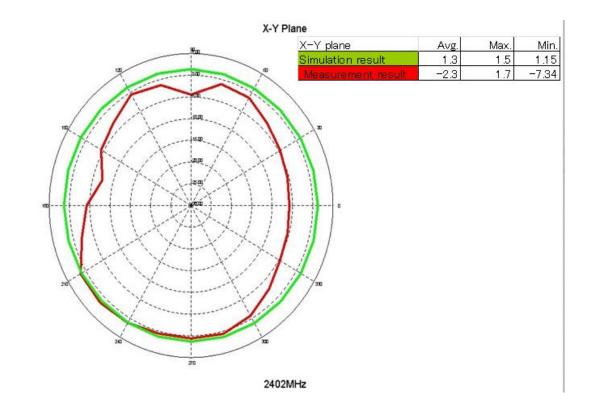

2. Picture of antenna

 Antenna Radiation Pattern Radiation pattern @2.402GHz

Radiation pattern @2.441GHz

Radiation pattern @2.480GHz