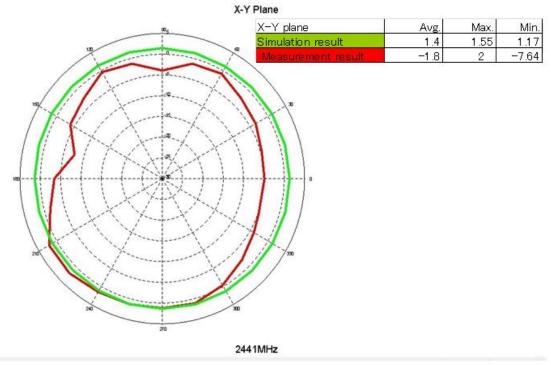

2. Picture of antenna

 Antenna Radiation Pattern Radiation pattern @2.402GHz

Radiation pattern @2.441GHz

Radiation pattern @2.480GHz