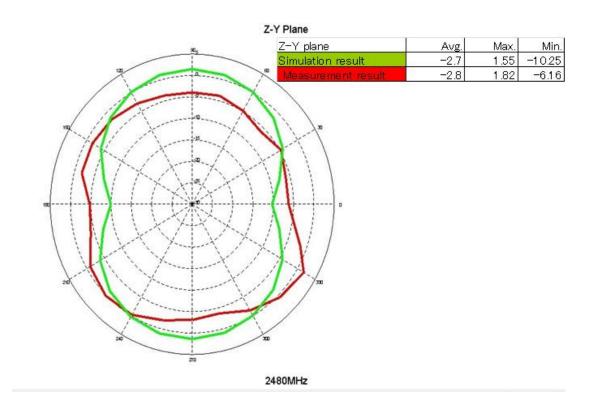

2. Picture of antenna

 Antenna Radiation Pattern Radiation pattern @2.402GHz

Radiation pattern @2.441GHz

Radiation pattern @2.480GHz