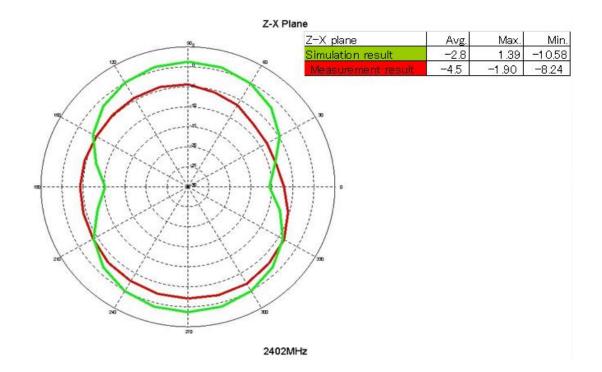

2. Picture of antenna

 Antenna Radiation Pattern Radiation pattern @2.402GHz

Radiation pattern @2.441GHz

Radiation pattern @2.480GHz