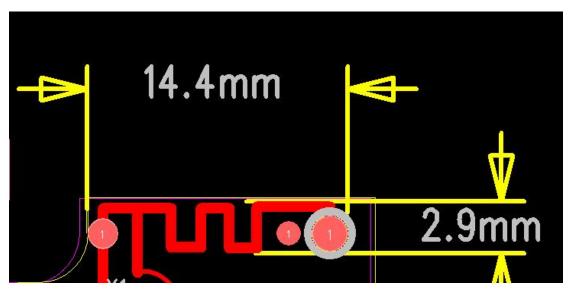

2. Picture of antenna

 Antenna Radiation Pattern Radiation pattern @2.402GHz

Radiation pattern @2.441GHz

Radiation pattern @2.480GHz