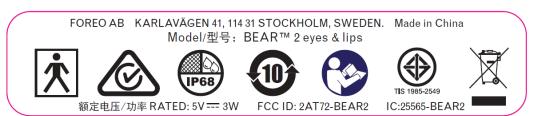

## FOREO AB KARLAVÄGEN 41, 114 31 STOCKHOLM, SWEDEN. Made in China Model/型号: BEAR™ 2

额定电压/功率 RATED: 5V === 3W

FCC ID: 2AT72-BEAR2

IC:25565-BEAR2

Remark: It's hard to put FCC statement on the product due to device's irregular appearance. FCC statement will be placed in the user manual which the device is marketed.