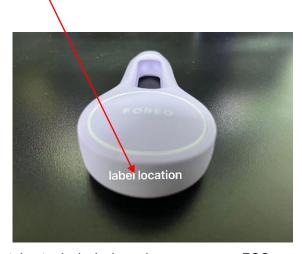

## FOREO AB KARLAVÄGEN 41, 114 31 STOCKHOLM, SWEDEN. Made in China Model/型号: BEAR™ 2

额定电压/功率 RATED: 5V === 3W

FCC ID: 2AT72-BEAR2

IC:25565-BEAR2

Remark: It's hard to put FCC statement on the product due to device's irregular appearance. FCC statement will be placed in the user manual which the device is marketed.

Remark: It's hard to put FCC statement on the product due to device's irregular appearance. FCC statement will be placed in the user manual which the device is marketed.