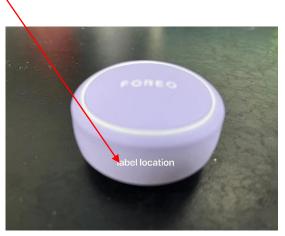

## FOREO AB KARLAVÄGEN 41, 114 31 STOCKHOLM, SWEDEN. Made in China Model/型号: BEAR™ 2

额定电压/功率 RATED: 5V === 3W

FCC ID: 2AT72-BEAR2

IC:25565-BEAR2

Remark: It's hard to put FCC statement on the product due to device's irregular appearance. FCC statement will be placed in the user manual which the device is marketed.

FOREO AB KARLAVÄGEN 41, 114 31 STOCKHOLM, SWEDEN. Made in China Model/型号: BEAR™ 2 go

额定电压/功率 RATED: 5V === 3W

FCC ID: 2AT72-BEAR2

IC:25565-BEAR2

Remark: It's hard to put FCC statement on the product due to device's irregular appearance. FCC statement will be placed in the user manual which the device is marketed.

FOREO AB KARLAVÄGEN 41, 114 31 STOCKHOLM, SWEDEN. Made in China Model/型号: BEAR™ 2 body

额定电压/功率 RATED: 5V === 3W

FCC ID: 2AT72-BEAR2

IC:25565-BEAR2

Remark: It's hard to put FCC statement on the product due to device's irregular appearance. FCC statement will be placed in the user manual which the device is marketed.

Remark: It's hard to put FCC statement on the product due to device's irregular appearance. FCC statement will be placed in the user manual which the device is marketed.