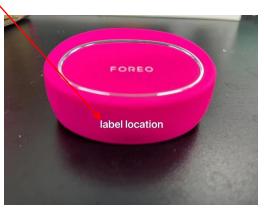

## FOREO AB KARLAVÄGEN 41, 114 31 STOCKHOLM, SWEDEN. Made in China Model/型号: BEAR™ 2

额定电压/功率 RATED: 5V === 3W

FCC ID: 2AT72-BEAR2

IC:25565-BEAR2

Remark: It's hard to put FCC statement on the product due to device's irregular appearance. FCC statement will be placed in the user manual which the device is marketed.

FOREO AB KARLAVÄGEN 41, 114 31 STOCKHOLM, SWEDEN. Made in China Model/型号: BEAR™ 2 go

额定电压/功率 RATED: 5V === 3W

FCC ID: 2AT72-BEAR2

IC:25565-BEAR2

Remark: It's hard to put FCC statement on the product due to device's irregular appearance. FCC statement will be placed in the user manual which the device is marketed.

FOREO AB KARLAVÄGEN 41, 114 31 STOCKHOLM, SWEDEN. Made in China Model/型号: BEAR™ 2 body

额定电压/功率 RATED: 5V === 3W

FCC ID: 2AT72-BEAR2

IC:25565-BEAR2

Remark: It's hard to put FCC statement on the product due to device's irregular appearance. FCC statement will be placed in the user manual which the device is marketed.

Remark: It's hard to put FCC statement on the product due to device's irregular appearance. FCC statement will be placed in the user manual which the device is marketed.