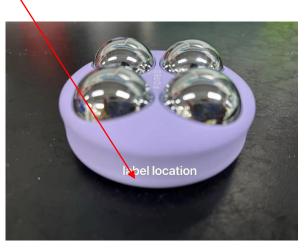

## FOREO AB KARLAVÄGEN 41, 114 31 STOCKHOLM, SWEDEN. Made in China Model/型号: BEAR™ 2

额定电压/功率 RATED: 5V === 3W

FCC ID: 2AT72-BEAR2

IC:25565-BEAR2

Remark: It's hard to put FCC statement on the product due to device's irregular appearance. FCC statement will be placed in the user manual which the device is marketed.

Remark: It's hard to put FCC statement on the product due to device's irregular appearance. FCC statement will be placed in the user manual which the device is marketed.