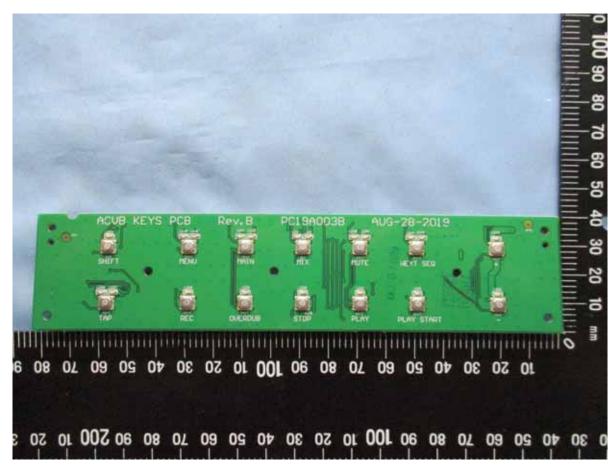

## Internal Photo (Model: MPC LIVE )

Page 7 / 25 **Report No.:** T190902N03 Rev. 00

Page 8 / 25

Report No.: T190902N03 Rev. 00

 Report No.:
 T190902N03

 Page
 9 / 25

 Rev.
 00

Page 10 / 25 **Report No.:** T190902N03 Rev. 00