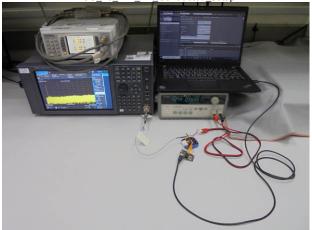

SGS Taiwan Ltd.

No.134,Wu Kung Road, New Taipei Industrial Park, Wuku District, New Taipei City, Taiwan/新北市五股區新北產業園區五工路 134 號

Page: 5 of 6

FCC 15 247 BLE Conduction Setup

FCC\_15\_247\_BT\_Conduction\_Setup

FCC\_15\_247\_BT\_Conduction\_Setup

FCC 15 247 WLAN Conduction Setup

FCC\_15\_247\_WLAN\_Conduction\_Setup

FCC\_15\_247\_BLE\_Conducted\_setup

Unless otherwise stated the results shown in this test report refer only to the sample(s) tested and such sample(s) are retained for 90 days only.