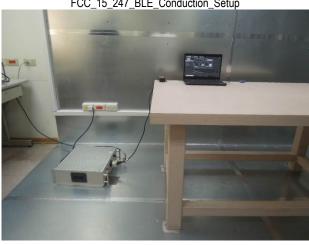

FCC\_22\_24\_27\_LTE\_Radiated\_Setup

FCC 22 24 27 LTE Radiated Setup 2nd Source

FCC\_22\_24\_27\_LTE\_Radiated\_Setup\_2nd Source

FCC\_15\_247\_BLE\_Conduction\_Setup

Unless otherwise stated the results shown in this test report refer only to the sample(s) tested and such sample(s) are retained for 90 days only.

SGS Taiwan Ltd.

No.134,Wu Kung Road, New Taipei Industrial Park, Wuku District, New Taipei City, Taiwan/新北市五股區新北產業園區五工路 134 號

Page: 5 of 6

FCC 15 247 BLE Conduction Setup

FCC\_15\_247\_BT\_Conduction\_Setup