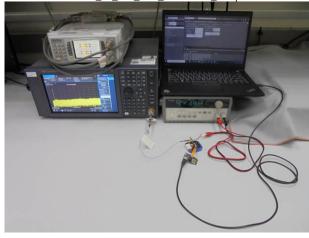

SGS Taiwan Ltd.

No.134,Wu Kung Road, New Taipei Industrial Park, Wuku District, New Taipei City, Taiwan/新北市五股區新北產業園區五工路 134 號

Page: 5 of 6

FCC 15 247 BLE Conduction Setup

FCC\_15\_247\_BT\_Conduction\_Setup

FCC\_15\_247\_BT\_Conduction\_Setup

FCC 15 247 WLAN Conduction Setup

FCC\_15\_247\_WLAN\_Conduction\_Setup

FCC\_15\_247\_BLE\_Conducted\_setup

Unless otherwise stated the results shown in this test report refer only to the sample(s) tested and such sample(s) are retained for 90 days only.