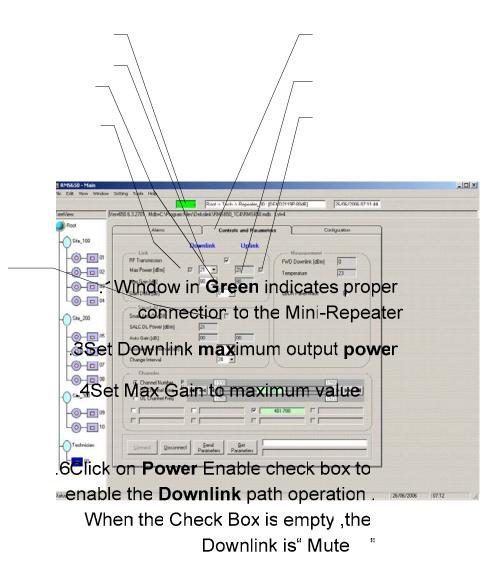

## 1. General

1.1. This Procedure is conducted by the customer using RMS SW, on "Parameters and Control " screen.

## 2. Procedure

- 2.1. Connect to unit using RMS (see Manual).
- 2.2. Chose "Parameters and Control " screen (see figure 1).
- 2.3. Set Max Power to the required output power using the combo choice list.
- 2.4. Set Max Gain to maximum value.
- 2.5. Set SALC check box on.
- 2.6. Set Power check box on for Downlink and uplink.

## 3.Result:

3.1. The unit is set to the required power, the SALC control the Gain so that the output power will not exceed the maximum output power.

Figure 1: RMS Software – Controls and Parameters Screen

.5Click on Smart ALC Check Box 2 to turn it on