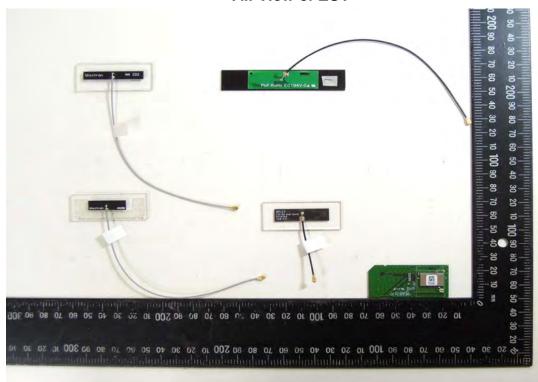

## Front View of EUT

Unless otherwise stated the results shown in this test report refer only to the sample(s) tested and such sample(s) are retained for 90 days only.

Unless otherwise stated the results shown in this test report refer only to the sample(s) tested and such sample(s) are retained for 90 days only. 