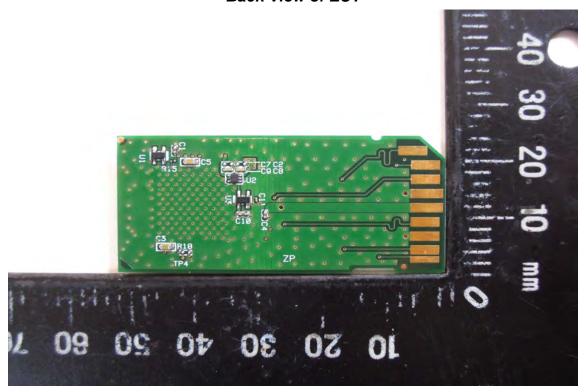

## Back View of EUT

Unless otherwise stated the results shown in this test report refer only to the sample(s) tested and such sample(s) are retained for 90 days only.

除非另有說明,此報告結果僅對測試之樣品負責,同時此樣品僅保留90天。本報告未經本公司書面許可,不可部份複製。