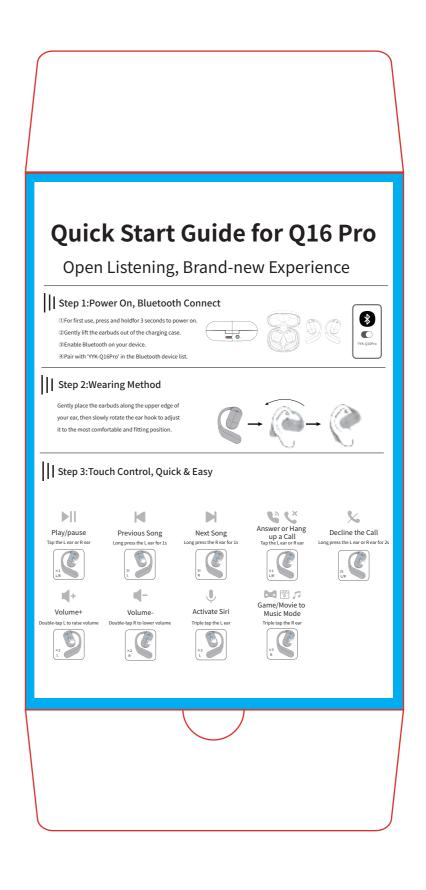

## 108\*150\*36

## 104\*146\*34

海绵:100\*110\*22mm

FCC Warning 15.19 Labeling requirements. This device complies with part 15 of the FCC Rules. Operation is subject to the following two conditions: (1) This device may not cause harmful interference, and (2) this device must accept any interference received, including interference that may cause undesired operation. 15.21 Information to user. Any Changes or modifications not expressly approved by the party responsible for compliance could void the user's authority to operate the equipment. 15.105 Information to the user. Note: This equipment has been tested and found to comply with the limits for a Class B digital device, pursuant to part 15 of the FCC Rules. These limits are designed to provide reasonable protection against harmful interference in a residential installation. This equipment generates uses and can radiate radio frequency energy and, if not installed and used in accordance with the instructions, may cause harmful interference to radio communications. However, there is no guarantee that interference will not occur in a particular installation. If this equipment does cause harmful interference to radio or television reception, which can be determined by turning the equipment off and on, the user is encouraged to try to correct the interference by one or more of the following measures: -Reorient or relocate the receiving antenna. -Increase the separation between the equipment and receiver.

数据线盒:100\*28\*32mm

卡纸正面:100\*142\*32mm

卡纸反面:100\*142\*32mm