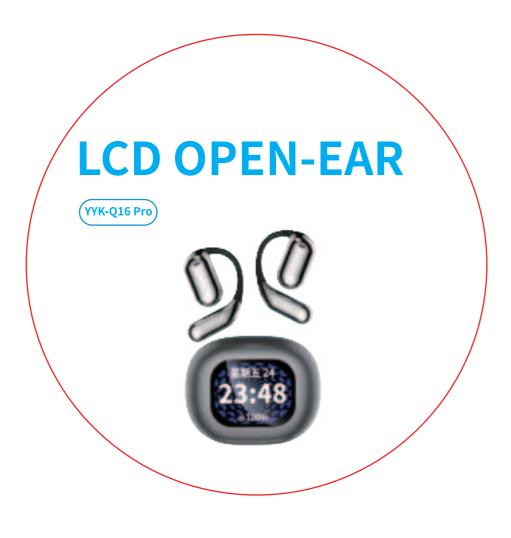

## 108\*150\*36

## 104\*146\*34







海绵:100\*110\*22mm







FCC Warning 15.19 Labeling requirements. This device complies with part 15 of the FCC Rules. Operation is subject to the following two conditions: (1) This device may not cause harmful interference, and (2) this device must accept any interference received, including interference that may cause undesired operation. 15.21 Information to user. Any Changes or modifications not expressly approved by the party responsible for compliance could void the user's authority to operate the equipment. 15.105 Information to the user. Note: This equipment has been tested and found to comply with the limits for a Class B digital device, pursuant to part 15 of the FCC Rules. These limits are designed to provide reasonable protection against harmful interference in a residential installation. This equ