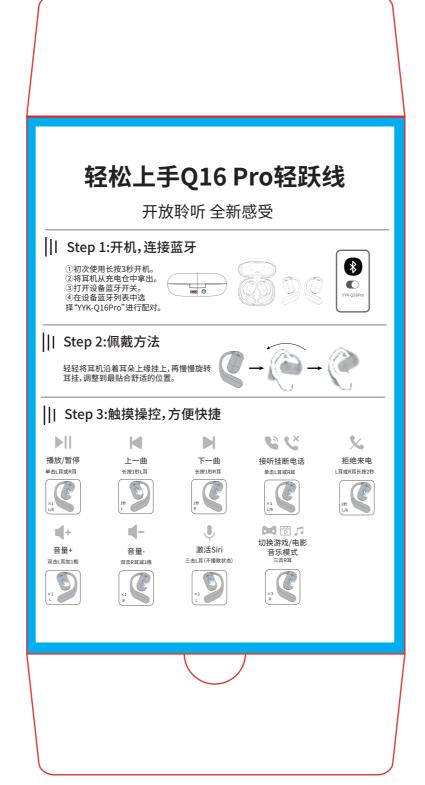

## 108\*150\*36

## 104\*146\*34

海绵:100\*110\*22mm

FCC Warning 15.19 Labeling requirements. This device complies with part 15 of the FCC Rules. Operation is subject to the following two conditions: (1) This device may not cause harmful interference, and (2) this device must accept any interference received, including interference that may cause undesired operation. 15.21 Information to user. Any Changes or modifications not expressly approved by the party responsible for compliance could void the user's authority to operate the equipment. 15.105 Information to the user. Note: This equipment has been tested and found to comply with the limits for a Class B digital device, pursuant to part 15 of the FCC Rules. These limits are designed to provide reasonable protection against harmful interference in a residential installation. This equipment generates uses and can radiate radio frequency energy and, if not installed and used in accordance with the instructions, may cause harmful interference to radio communications. However, there is no guarantee that interference will not occur in a particular installation. If this equipment does cause harmful interference to radio or television reception, which can be determined by turning the equipment off and on, the user is encouraged to try to correct the interference by one or more of the following measures: -Reorient or relocate the receiving antenna. -Increase the separation between the equipment and receiver.

数据线盒:100\*28\*32mm

卡纸正面:100\*142\*32mm

卡纸反面:100\*142\*32mm