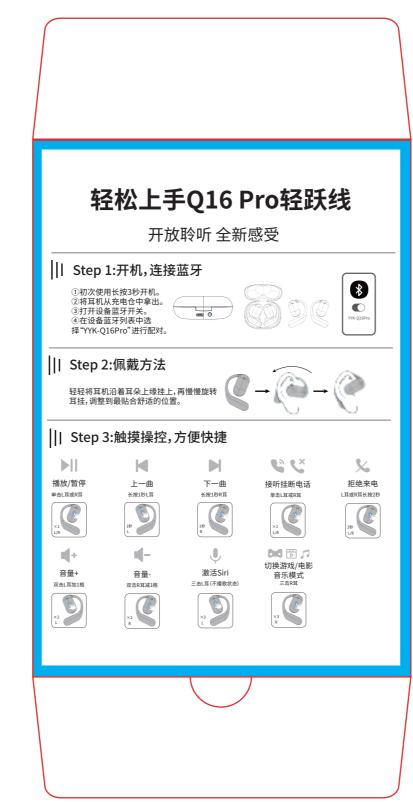

ce, pursuant to part 15 of the FCC Rules. These limits are designed to provide reasonable protection against harmful interference in a residential installation. This equipment generates uses and can radiate radio frequency energy and, if not installed and used in accordance with the instructions, may cause harmful interference to radio communications. However, there is no guarantee that interference will not occur in a particular installation. If this equipment does cause harmful interference to radio or television reception, which can be determined by turning the equipment off and on, the user is encouraged to try to correct the interference by one or more of the following measures: -Reorient or relocate the receiving antenna. -Increase the separation between the equipment and receiver.



-Connect the equipment into an outlet on a circuit different from that to which the receiver is connected. -Consult the dealer or an experienced radio/TV technician for FCC RF Radiation Exposure Statement: 1. This Transmitter must not be co-located or operating in conjunction with any other antenna or transmitter. 2. This equipment complies with RF radiation exposure limits set forth for an uncontrolled environment. This equipment should be installed and operated with minimum distance 5mm between the radiator and your body.





数据线盒:100\*28\*32mm

卡纸正面:100\*142\*32mm

卡纸反面:100\*142\*32mm