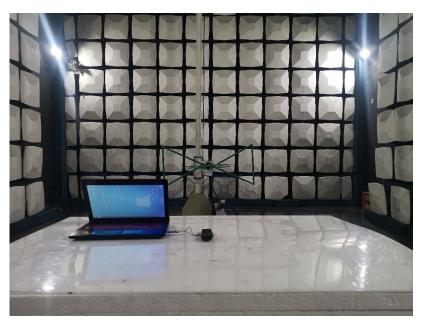

## **Test Setup Photos**

| Applicant:                  | HCS (Suzhou) Limited                                                                  |  |
|-----------------------------|---------------------------------------------------------------------------------------|--|
| Address of Applicant:       | 19F-20F, Building B-3 <sup>rd,</sup> No. 209 Zhuyuan Road, New District, Suzhou, P.R. |  |
|                             | China                                                                                 |  |
| Equipment Under Test (EUT): |                                                                                       |  |
| Product Name:               | Remote Control                                                                        |  |
| Model No.:                  | RC3773702/01BR                                                                        |  |