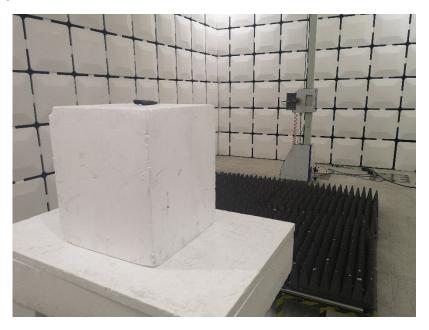

## **Test Setup Photos**

| Applicant:                  | HCS (Suzhou) Limited                                                                  |  |
|-----------------------------|---------------------------------------------------------------------------------------|--|
| Address of Applicant:       | 19F-20F, Building B-3 <sup>rd,</sup> No. 209 Zhuyuan Road, New District, Suzhou, P.R. |  |
|                             | China                                                                                 |  |
| Equipment Under Test (EUT): |                                                                                       |  |
| Product Name:               | Remote Control                                                                        |  |
| Model No.:                  | RC3773702/01BR                                                                        |  |