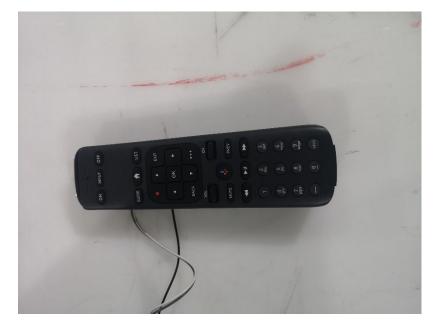

## **Test Setup Photos**

| Applicant:                  | HCS (Suzhou) Limited                                                                  |  |
|-----------------------------|---------------------------------------------------------------------------------------|--|
| Address of Applicant:       | 19F-20F, Building B-3 <sup>rd,</sup> No. 209 Zhuyuan Road, New District, Suzhou, P.R. |  |
|                             | China                                                                                 |  |
| Equipment Under Test (EUT): |                                                                                       |  |
| Product Name:               | Remote Control                                                                        |  |
| Model No.:                  | RC3773702/01BR                                                                        |  |