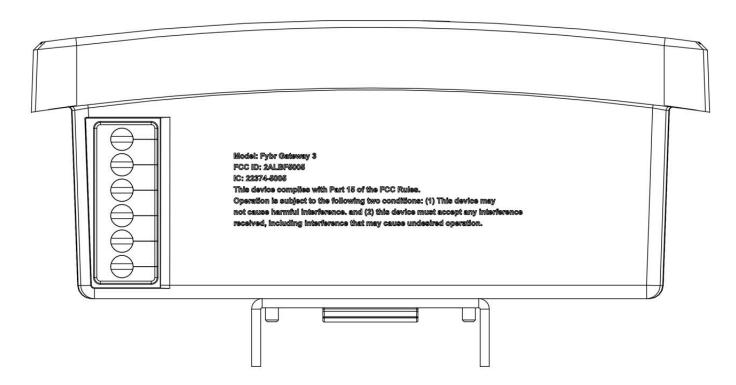

## **ID** and Location

The Fybr Gateway 3 will have an engraved ID. It will contain the following information:

Model: Fybr Gateway 3 FCC ID: 2ALBF5005 IC: 22374-5005

This device complies with Part 15 of the FCC Rules. Operation is subject to the following two conditions: (1) This device may not cause harmful interference. and (2) this device must accept any interference received, including interference that may cause undesired operation.

The engraving will be on the bottom of the enclosure which will always face downwards. The enclosure is made out of ABS plastic. Below is the intended location and size of the engraving.

This is the label if there is no Cellular module installed.