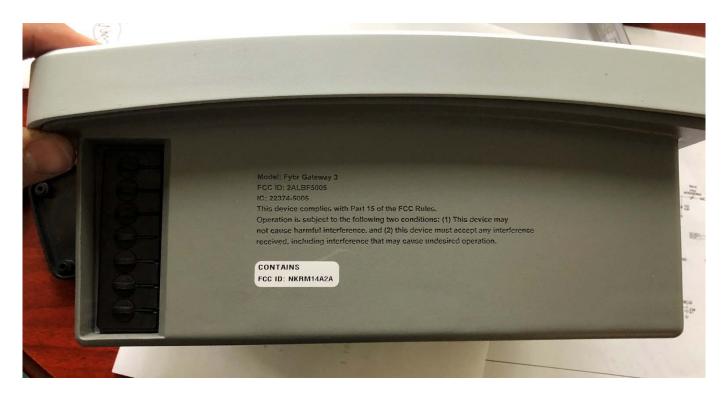

Label with optional Cellular modular transmitter for USA

Label material is Zebra 10011978, which is a pearl white, gloss polyester thermal transfer label ideal for applications that require outstanding print quality and excellent smear and scratch resistance." It has a permanent adhesive.