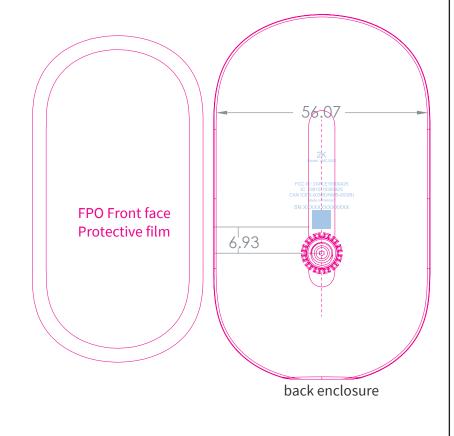

## NOTES:

- 1. REFER TO ARLO SPEC. DOC-50093 FOR COLOR TOLERANCES.
- 2. INK COLOR IS SHOWN TO THE RIGHT.
- 3. DIE LINES ARE MAGENTA COLOR AND DO NOT PRINT.

scale 1:1

| AUTHOR: |        | TITLE: | SSD-50051-01 Outdoor Battery XL 2K                                                                                                                           |      |      |
|---------|--------|--------|--------------------------------------------------------------------------------------------------------------------------------------------------------------|------|------|
| SHEET:  | 1 of 1 |        | DOCUMENT AND THE DATA DISCLOSED HEREIN OR WHEREWITH IS NOT TO BE REPRODUCED, OR DISCLOSED IN WHOLE OR IN PART TO ANYONE WITHOUT THE PERMISSION OF ARLO, INC. | P/N: | REV: |