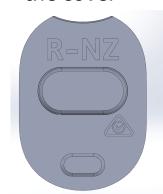

Artwork

ARTWORK SPECIFICATION ESSENTIAL2 ROBIN XL 2K (2D barcode with 5x5)

REVISION: 07 2023-03-14

**REVISION NOTES:** 

rev01: change line weight and add AP

rev02: revised product label

rev03: added 2k

rev:05 replace Japan to padprint

rev:07 2D barcode to be etched with 5x5

SCALE:1:1 DESIGNER: [CP]

**COLOR STANDARDS USED:** 

WHITE

laser etch Pantone Cool grey 6 C

## NOTES:

- 1. REFER TO ARLO SPEC. DOC-50093 FOR COLOR TOLERANCES.
- 2. INK COLOR IS SHOWN TO THE RIGHT.
- 3. DIE LINES ARE MAGENTA COLOR AND DO NOT PRINT.

scale 1:1

| AUTHOR: |        | TITLE: | SSD-50051-01 Outdoor Battery XL 2K                                                                                                                           |      |      |
|---------|--------|--------|--------------------------------------------------------------------------------------------------------------------------------------------------------------|------|------|
| SHEET:  | 1 of 1 |        | DOCUMENT AND THE DATA DISCLOSED HEREIN OR WHEREWITH IS NOT TO BE REPRODUCED, OR DISCLOSED IN WHOLE OR IN PART TO ANYONE WITHOUT THE PERMISSION OF ARLO, INC. | P/N: | REV: |