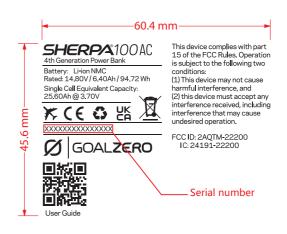

## Code rules for serial numbers

| 图纸名称     | PS013-195A 铝壳镭雕                                            |  |  |  |
|----------|------------------------------------------------------------|--|--|--|
| 编号:      | YX-Q-84 版本: V0 保存期限: 二年                                    |  |  |  |
| <b>%</b> | 源心电子科技有限公司<br>Power System Electronic Technology Co., Ltd. |  |  |  |