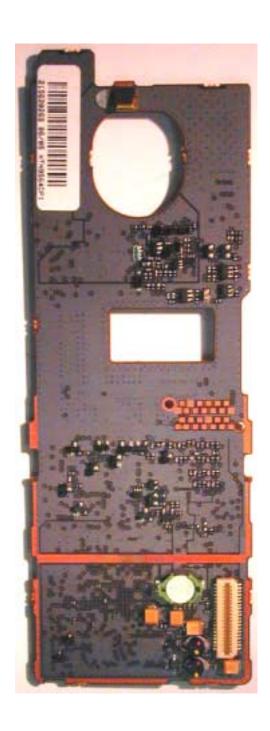

## THE FOLLOWING PHOTOGRAPHS ARE ATTACHED.

- 1. RF BOARD WITH SHIELDS (TOP)
- 2. RF BOARD WITHOUT SHIELDS (TOP)
- 3. RF BOARD WITH SHIELDS (BOTTOM)
- 4. RF BOARD WITHOUT SHIELDS (BOTTOM)
- 5. VOCON BOARD WITH SHIELDS (TOP)
- 6. VOCON BOARD WITHOUT SHIELDS (TOP)
- 7. VOCON BOARD (BOTTOM)

RF board with Shields (Top)

RF board without Shields (Top)

RF board with Shields (Bottom)

FCC ID: IMA-T1085 IC: 120A-T1085

RF board without Shields (Bottom)

Vocon board with Shields (Top)

FCC ID: IMA-T1085 IC: 120A-T1085

Vocon board without Shields (Top)

Vocon board (Bottom))