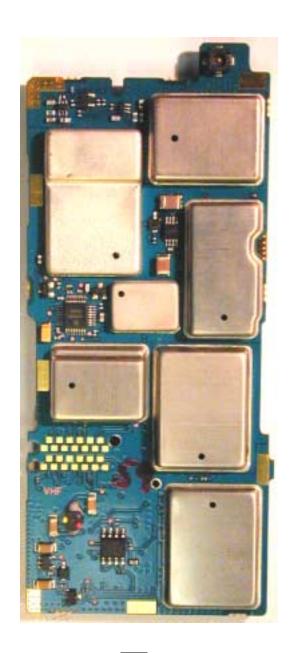

## THE FOLLOWING PHOTOGRAPHS ARE ATTACHED.

- 1. RF BOARD WITH SHIELDS (TOP)
- 2. RF BOARD WITHOUT SHIELDS (TOP)
- 3. RF BOARD WITH SHIELDS (BOTTOM)
- 4. RF BOARD WITHOUT SHIELDS (BOTTOM)
- 5. VOCON BOARD WITH SHIELDS (TOP)
- 6. VOCON BOARD WITHOUT SHIELDS (TOP)
- 7. VOCON BOARD (BOTTOM)

RF board with Shields (Top)

RF board without Shields (Top)

RF board with Shields (Bottom)

FCC ID: IMA-T1085 IC: 120A-T1085

RF board without Shields (Bottom)

Vocon board with Shields (Top)

FCC ID: IMA-T1085 IC: 120A-T1085