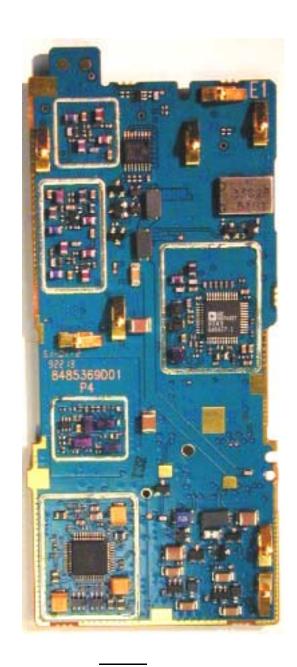

## THE FOLLOWING PHOTOGRAPHS ARE ATTACHED.

- 1. RF BOARD WITH SHIELDS (TOP)
- 2. RF BOARD WITHOUT SHIELDS (TOP)
- 3. RF BOARD WITH SHIELDS (BOTTOM)
- 4. RF BOARD WITHOUT SHIELDS (BOTTOM)
- 5. VOCON BOARD WITH SHIELDS (TOP)
- 6. VOCON BOARD WITHOUT SHIELDS (TOP)
- 7. VOCON BOARD (BOTTOM)

Vocon board without Shields (Top)

Vocon board (Bottom))