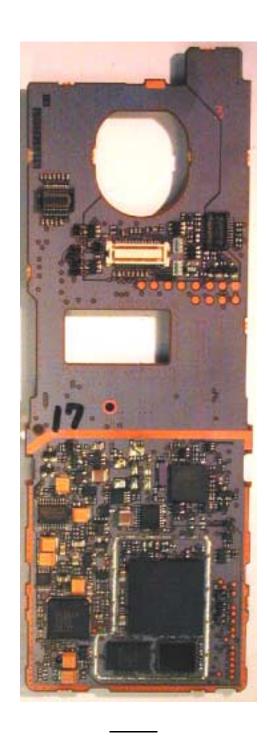

## THE FOLLOWING PHOTOGRAPHS ARE ATTACHED.

- 1. RF BOARD WITH SHIELDS (TOP)
- 2. RF BOARD WITHOUT SHIELDS (TOP)
- 3. RF BOARD WITH SHIELDS (BOTTOM)
- 4. RF BOARD WITHOUT SHIELDS (BOTTOM)
- 5. VOCON BOARD WITH SHIELDS (TOP)
- 6. VOCON BOARD WITHOUT SHIELDS (TOP)
- 7. VOCON BOARD (BOTTOM)

RF board with Shields (Top)

RF board without Shields (Top)

RF board with Shields (Bottom)

FCC ID: IMA-T1085 IC: 120A-T1085

RF board without Shields (Bottom)

Vocon board with Shields (Top)

FCC ID: IMA-T1085 IC: 120A-T1085