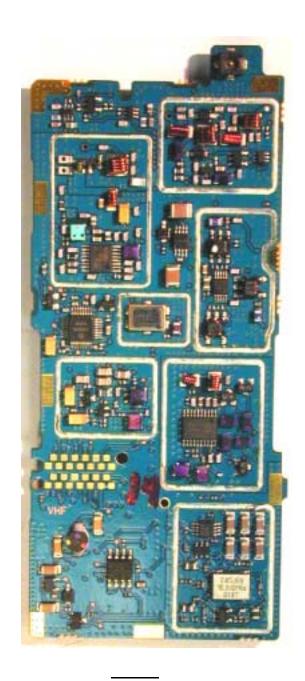

## THE FOLLOWING PHOTOGRAPHS ARE ATTACHED.

- 1. RF BOARD WITH SHIELDS (TOP)
- 2. RF BOARD WITHOUT SHIELDS (TOP)
- 3. RF BOARD WITH SHIELDS (BOTTOM)
- 4. RF BOARD WITHOUT SHIELDS (BOTTOM)
- 5. VOCON BOARD WITH SHIELDS (TOP)
- 6. VOCON BOARD WITHOUT SHIELDS (TOP)
- 7. VOCON BOARD (BOTTOM)

RF board with Shields (Top)

RF board without Shields (Top)

RF board with Shields (Bottom)

FCC ID: IMA-T1085 IC: 120A-T1085

RF board without Shields (Bottom)

Vocon board with Shields (Top)

FCC ID: IMA-T1085 IC: 120A-T1085