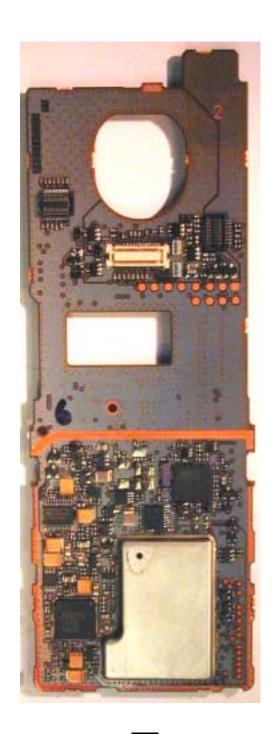

## THE FOLLOWING PHOTOGRAPHS ARE ATTACHED.

- 1. RF BOARD WITH SHIELDS (TOP)
- 2. RF BOARD WITHOUT SHIELDS (TOP)
- 3. RF BOARD WITH SHIELDS (BOTTOM)
- 4. RF BOARD WITHOUT SHIELDS (BOTTOM)
- 5. VOCON BOARD WITH SHIELDS (TOP)
- 6. VOCON BOARD WITHOUT SHIELDS (TOP)
- 7. VOCON BOARD (BOTTOM)

RF board with Shields (Top)

RF board without Shields (Top)

RF board with Shields (Bottom)

FCC ID: IMA-T1085 IC: 120A-T1085

RF board without Shields (Bottom)

Vocon board with Shields (Top)

FCC ID: IMA-T1085 IC: 120A-T1085