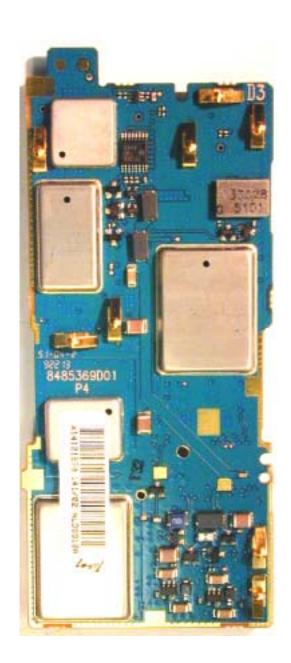

## THE FOLLOWING PHOTOGRAPHS ARE ATTACHED.

- 1. RF BOARD WITH SHIELDS (TOP)
- 2. RF BOARD WITHOUT SHIELDS (TOP)
- 3. RF BOARD WITH SHIELDS (BOTTOM)
- 4. RF BOARD WITHOUT SHIELDS (BOTTOM)
- 5. VOCON BOARD WITH SHIELDS (TOP)
- 6. VOCON BOARD WITHOUT SHIELDS (TOP)
- 7. VOCON BOARD (BOTTOM)

RF board with Shields (Top)

RF board without Shields (Top)

RF board with Shields (Bottom)

FCC ID: IMA-T1085 IC: 120A-T1085

RF board without Shields (Bottom)

Vocon board with Shields (Top)

FCC ID: IMA-T1085 IC: 120A-T1085