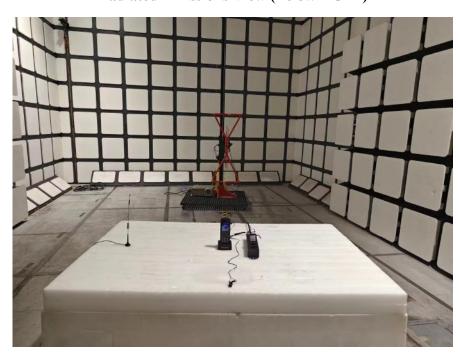

### **Radiated Emissions View (Below 30MHz)**

Radiated Emissions View (Below 1 GHz)