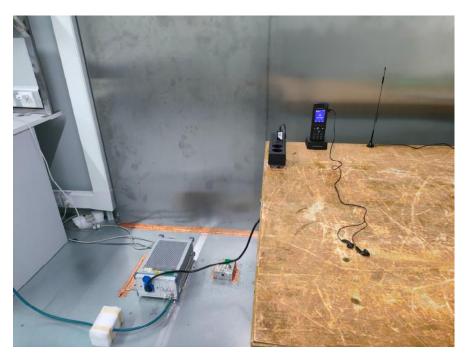

### For Adapter A318-050100W-US2

**Conducted Emissions - Front View (For Charger)** 

**Conducted Emissions - Side View (For Charger)** 

# **Conducted Emissions - Front View (For Direct Charging)**

**Conducted Emissions - Side View (For Direct Charging)** 

### **Conducted Emissions - Front View**

**Conducted Emissions - Side View** 