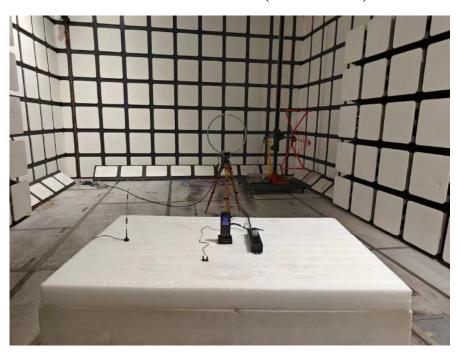

### **Radiated Emissions View (Below 30MHz)**

Radiated Emissions View (Below 1 GHz)