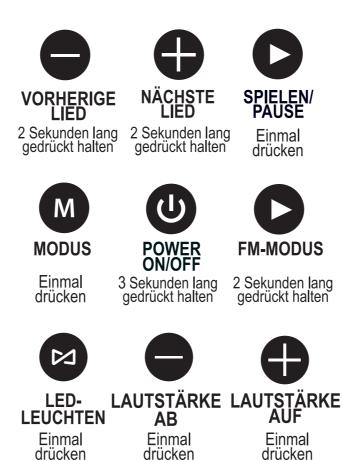

#### **SO VERWENDEN SIE DEN LAUTSPRECHER:**

#### LADEN und EINSCHALTEN:

 Verwenden Sie das mitgelieferte USB-Kabel, um es vollständig zu verwendenLaden Sie den Lautsprecher mindestens auf 4 Stunden vor dem ersten Gebrauch. Beim Aufladen, Die LED-Anzeigeleuchte leuchtet. Einmal Wenn der Akku vollständig aufgeladen ist, leuchtet die LED-Anzeige abschalten

2. Halten Sie die EIN/AUS-Taste gedrückt 3 Sekunden lang. um den Lautsprecher ein- oder auszuschalten.

#### **BLUETOOTH-PAIRING** MIT IHREM GERÄT

1. Sobald der Lautsprecher eingeschaltet ist, funktioniert er automatisch in den PAIRING-MODUS wechseln.

2. Der Kopplungsmodus dauert 5 Minuten. Schalten Sie im Pairing-Modus das ein Bluetooth-Verbindung auf Ihrem Gerät. Scannen/suchen und wählen Sie "CRÚISIN XL SPEAKER"

3. Nach erfolgreicher Kopplung funktioniert de Lautsprecher Sprachansage "VERBUNDEN".

#### **ECHTER WIRELESS-MODUS** VERBINDUNG ZWEI CRUISIN' XL -LAUTSPRECHER

Das Ladekabel muss während des Gebrauchs an den Ladeanschluss des Lautsprechers angeschlossen sein. Drücken Sie einmal die Taste "M", um in den Radiomodus zu wechseln, Sobald der Radiomodus ausgewählt ist, halten Sie die Taste "Pause" 2 Sekunden lang gedrückt, um die verfügbaren FM-Radiosender zu scannen (bitte warten Sie 1-2 Minuten, bis der anfängliche Suchlauf abgeschlossen ist: der Suchlauf ist abgeschlossen, sobald er auf einem Radiosender verbleibt), und verwenden Sie dann die Tasten "+" und "-", um durch die verfügbaren FM-Radiosender zu blättern.

- 1. Schalten Sie beide Lautsprecher gleichzeitig ein Zeit und bleiben Sie im Standard-Bluetooth-Modus.
- 2. Drücken und halten Sie die Taste
- LED-LEUCHTEN ". Einer der Redner zum Eintreten Echter Wireless-Modus.
- 3. Die Lautsprecher geben dann eine Sprachansage aus dass sie miteinander verbunden warenanderen und synchronisiert den abgespielten Ton.

### FREISPRECHFUNKTION

- HINWEIS: Im Bluetooth-Modus läuft die Musik automatisch pausieren, wenn es eine gibt eingehender Anruf.
- Sobald der Anruf beendet ist, ertönt die Musik automatisch fortfahren.

# FM-RADIO-MODUS

WIEDERWAHL DES LETZTEN ANRUFS

Zweimal

drücken

FCC-ERKLÄRUNG :

- (2) Dieses Gerät muss alle empfangenen Interferenzen akzeptieren, einschließlich Interferenzen, die einen unerwünschten Betrieb verursachen können. Warnung: Änderungen oder Modifikationen, die nicht ausdrücklich von der für die Konformität verantwortlichen Partei genehmigt wurden, können dazu führen, dass der Benutzer die Berechtigung zum Betrieb des Geräts verliert.
- HINWEIS: Dieses Gerät wurde getestet und entspricht den Grenzwerten für ein digitales Gerät der Klasse B gemäß Teil 15 der FCC-Vorschriften. Diese Grenzwerte sind so ausgelegt, dass sie einen angemessenen Schutz gegen schädliche Störungen bei der Installation in Wohngebieten bieten. Dieses Gerät erzeugt und verwendet Hochfrequenzenergie und kann diese ausstrahlen.