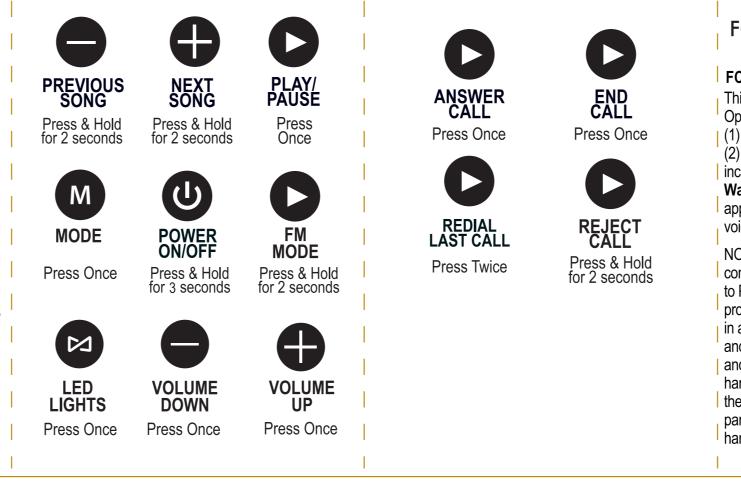

# **HOW TO USE SPEAKER:**

## **CHARGING & POWERING ON:**

1. Use the included USB cable to fully charge the speaker for a minimum of 4 hours before first use. When charging. the LED indicator light will be on. Once fully charged, the LED indicator will turn off.

2. Press and hold the ON/OFF button for 3 seconds to turn the speaker on or off.

#### **BLUETOOTH PAIRING** WITH YOUR DEVICE

. Once powered on, the speaker will automatically go into PAIRING MODE.

2. Pairing mode will last for 5 minutes. While in pairing mode, turn on the Bluetooth connection on your device Scan/Search & select 'CRUISIN XL SPEAKER'.

Once paired, successfully speaker will voice prompt **CONNECTED** 

#### **TRUE WIRELESS MODE**

CONNECTING TWO CRUISIN' XL SPEAKERS

1. Turn both speakers on at the same time and keep in default Bluetooth Mode.

2. Press and hold the LED lights button on ONE of the speakers to enter True Wireless Mode.

3. The speakers will then voice-prompt that they have been connected to each other and will svnc the audio being played.

#### **HANDS-FREE FUNCTION**

NOTE: When in Bluetooth mode, the music will automatically pause when there is an incoming call. Once the call has ended, the music will resume automatically.

# **FM RADIO MODE**

Charging cable must be connected to the charging port of the Speaker during use. Press Once the "M" Mode button to switch to the Radio Mode. Once Radio mode is selected, Press & Hold for 2 Seconds "Pause" button to scan available FM radio stations (please allow 1-2 minutes for the initial scan to be completed, the scan is complete once it remains on one radio station), and then use the "+" and "-" buttons to scroll through the available FM radio stations.