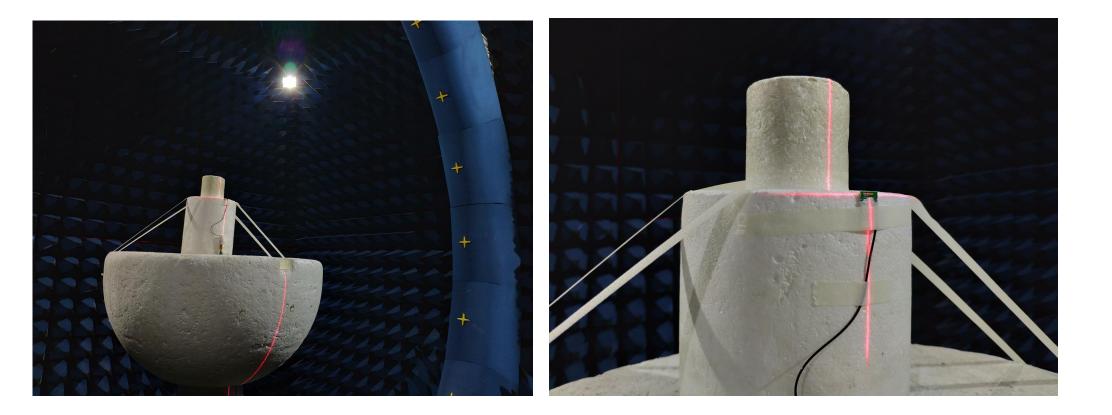

## Antenna Data Sheet

Antenna Type:PCB antenna

Peak Gain:2.80dBi

Manufacturer:National Technology (Shenzhen) Co., LTD

Address:Floor 20, National Technology Building, No. 109 Baoshen Road, Songpingshan Community, Xili Street, Nanshan District, Shenzhen

## Antenna Layout



## Test setup



## 3D radiation pattern diagram



| Frequency | Gain | Efficiency |
|-----------|------|------------|
| 2430MHz   | 2.69 | 59%        |
| 2435MHz   | 2.65 | 59%        |
| 2440MHz   | 2.63 | 60%        |
| 2445MHz   | 2.80 | 60%        |
| 2450MHz   | 2.75 | 60%        |
| 2455MHz   | 2.66 | 59%        |
| 2460MHz   | 2.67 | 59%        |
| 2465MHz   | 2.60 | 58%        |
| 2470MHz   | 2.65 | 58%        |
| 2475MHz   | 2.79 | 58%        |
| 2480MHz   | 2.79 | 58%        |
| 2485MHz   | 2.88 | 58%        |
| 2490MHz   | 2.79 | 57%        |
| 2495MHz   | 2.61 | 57%        |
| 2500MHz   | 2.55 | 57%        |