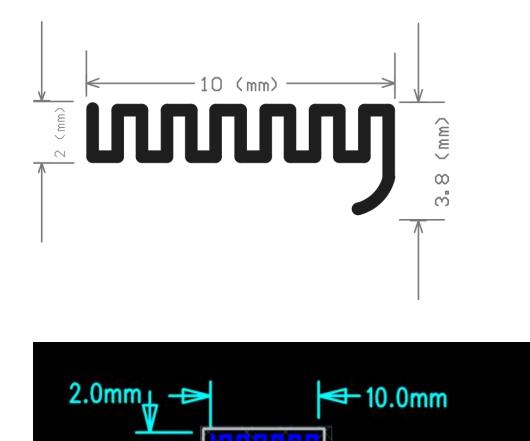

## Antenna Data Sheet

Antenna Type:PCB antenna

Peak Gain:2.80dBi

Manufacturer:National Technology (Shenzhen) Co., LTD

Address:Floor 20, National Technology Building, No. 109 Baoshen Road, Songpingshan Community, Xili Street, Nanshan District, Shenzhen

## Antenna Layout



## Test setup



## 3D radiation pattern diagram



| Frequency | Gain | Efficiency |
|-----------|------|------------|
| 2430MHz   | 2.69 | 59%        |
| 2435MHz   | 2.65 | 59%        |
| 2440MHz   | 2.63 | 60%        |
| 2445MHz   | 2.80 | 60%        |
| 2450MHz   | 2.75 | 60%        |
| 2455MHz   | 2.66 | 59%        |
| 2460MHz   | 2.67 | 59%        |
| 2465MHz   | 2.60 | 58%        |
| 2470MHz   | 2.65 | 58%        |
| 2475MHz   | 2.79 | 58%        |
| 2480MHz   | 2.79 | 58%        |
| 2485MHz   | 2.88 | 58%        |
| 2490MHz   | 2.79 | 57%        |
| 2495MHz   | 2.61 | 57%        |
| 2500MHz   | 2.55 | 57%        |