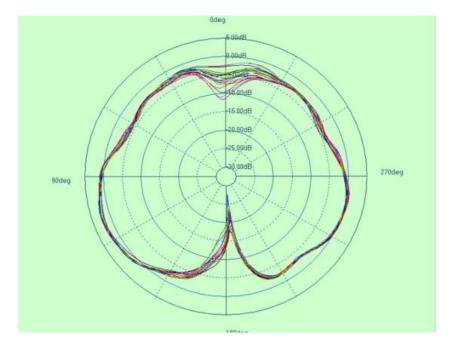

## 3D radiation pattern diagram

| Frequency | Gain | Efficiency |
|-----------|------|------------|
| 2430MHz   | 2.69 | 59%        |
| 2435MHz   | 2.65 | 59%        |
| 2440MHz   | 2.63 | 60%        |
| 2445MHz   | 2.80 | 60%        |
| 2450MHz   | 2.75 | 60%        |
| 2455MHz   | 2.66 | 59%        |
| 2460MHz   | 2.67 | 59%        |
| 2465MHz   | 2.60 | 58%        |
| 2470MHz   | 2.65 | 58%        |
| 2475MHz   | 2.79 | 58%        |
| 2480MHz   | 2.79 | 58%        |
| 2485MHz   | 2.88 | 58%        |
| 2490MHz   | 2.79 | 57%        |
| 2495MHz   | 2.61 | 57%        |
| 2500MHz   | 2.55 | 57%        |