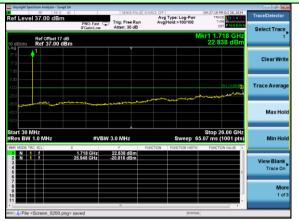

### Test Mode: LTE Band 4 / 3MHz /1RB

### Lowest channel

Middle channel

Highest channel