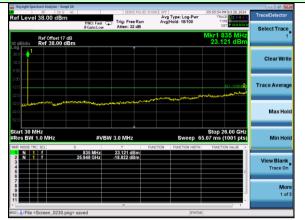

Highest channel

Test Mode: LTE Band 5 / 5MHz /25RB

Lowest channel

Middle channel

Highest channel

# Test Mode: LTE Band 5/ 10MHz /1RB

Test Mode: LTE Band 5/ 10MHz /50RB

Lowest channel

Middle channel

Highest channel