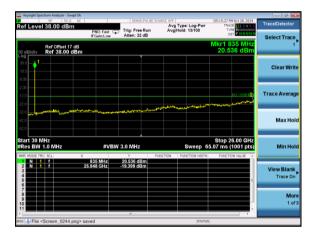

Highest channel

Test Mode: LTE Band 5 / 5MHz /25RB

Lowest channel

Middle channel

Highest channel