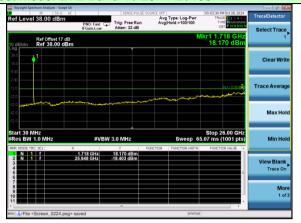

## Test Mode: LTE Band 4 / 20MHz /1RB

### Lowest channel

Middle channel

Highest channel

Lowest channel

Middle channel

Highest channel

Lowest channel

Middle channel