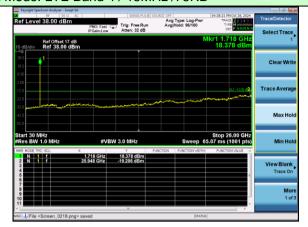

## Test Mode: LTE Band 4 / 1.4MHz /6RB

Lowest channel

Middle channel

Highest channel