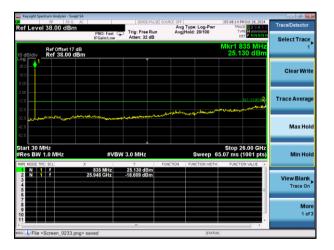

### Lowest channel

Middle channel

Highest channel

Lowest channel

Middle channel

Highest channel

Lowest channel

Middle channel

Highest channel

Test Mode: LTE Band 5 / 5MHz /25RB

Lowest channel

Middle channel

Highest channel