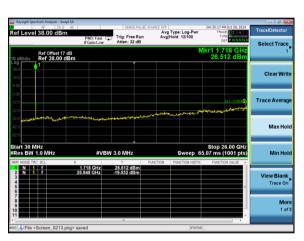

### Lowest channel

Middle channel

Highest channel

Lowest channel

Middle channel

Highest channel

Lowest channel

Middle channel