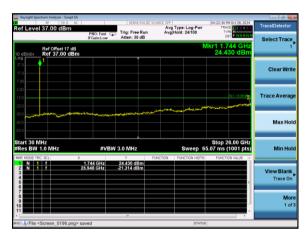

## Test Mode: LTE Band 4 / 1.4MHz /6RB

Lowest channel

Middle channel

Highest channel