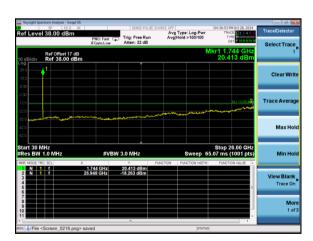

## Test Mode: LTE Band 4 / 1.4MHz /1RB



## Test Mode: LTE Band 4 / 1.4MHz /6RB



Lowest channel





Middle channel





Highest channel

### Test Mode: LTE Band 4 / 3MHz /1RB







### Lowest channel





Middle channel





Highest channel

## Test Mode: LTE Band 4 / 5MHz /1RB



Test Mode: LTE Band 4 / 5MHz /25RB



Lowest channel





Middle channel





Highest channel

## Test Mode: LTE Band 4 / 10MHz /1RB



# Test Mode: LTE Band 4 / 10MHz /50RB



Lowest channel





Middle channel





Highest channel

# 

Test Mode: LTE Band 4 / 15MHz /75RB



Lowest channel





Middle channel





Highest channel

## Test Mode: LTE Band 4 / 20MHz /1RB







### Lowest channel





Middle channel





Highest channel







Lowest channel





Middle channel





Highest channel







Lowest channel





Middle channel





Highest channel



Test Mode: LTE Band 5 / 5MHz /25RB



Lowest channel





Middle channel





Highest channel

# Test Mode: LTE Band 5/ 10MHz /1RB



Test Mode: LTE Band 5/ 10MHz /50RB



Lowest channel





Middle channel





Highest channel