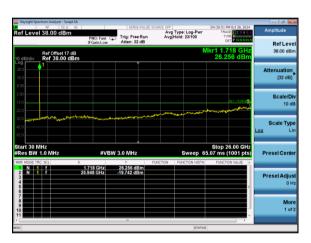

## Test Mode: LTE Band 4 / 5MHz /1RB

Test Mode: LTE Band 4 / 5MHz /25RB

Lowest channel

Middle channel

Highest channel