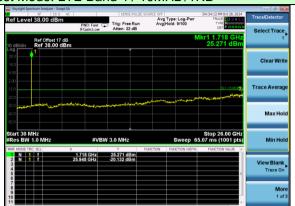

### Lowest channel

Middle channel

Highest channel

Lowest channel

Middle channel

Highest channel

Lowest channel

Middle channel