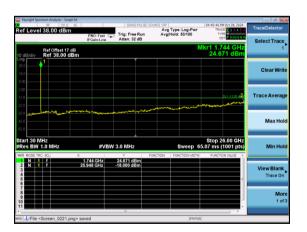

## Test Mode: LTE Band 4 / 1.4MHz /6RB

Lowest channel

Middle channel

Highest channel