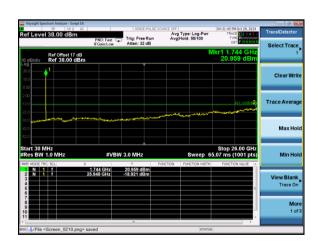

## Test Mode: LTE Band 4 / 5MHz /1RB

Test Mode: LTE Band 4 / 5MHz /25RB

Lowest channel

Middle channel

Highest channel