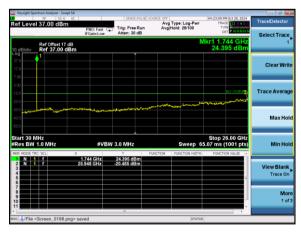

### Test Mode: LTE Band 4 / 3MHz /1RB

### Lowest channel

Middle channel

Highest channel