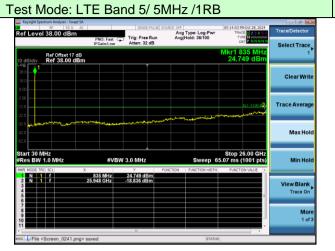

Highest channel

Test Mode: LTE Band 5 / 5MHz /25RB

Lowest channel

Middle channel

Highest channel