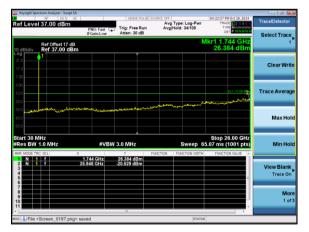

## Test Mode: LTE Band 4 / 1.4MHz /6RB

Lowest channel

Middle channel

Highest channel