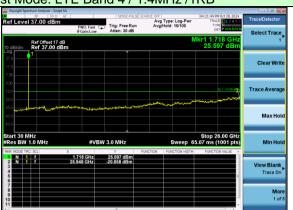

## Test Mode: LTE Band 4 / 1.4MHz /1RB



## Test Mode: LTE Band 4 / 1.4MHz /6RB



Lowest channel





Middle channel





Highest channel

### Test Mode: LTE Band 4 / 3MHz /1RB







### Lowest channel





Middle channel





Highest channel

## Test Mode: LTE Band 4 / 5MHz /1RB



Test Mode: LTE Band 4 / 5MHz /25RB



Lowest channel





Middle channel





Highest channel

## Test Mode: LTE Band 4 / 10MHz /1RB



# Test Mode: LTE Band 4 / 10MHz /50RB



Lowest channel





Middle channel





Highest channel

# 

Test Mode: LTE Band 4 / 15MHz /75RB



Lowest channel





Middle channel





Highest channel

## Test Mode: LTE Band 4 / 20MHz /1RB







### Lowest channel





Middle channel





Highest channel







Lowest channel





Middle channel





Highest channel







Lowest channel





Middle channel





High