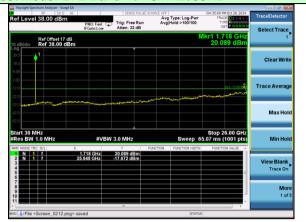

### Lowest channel

Middle channel

Highest channel

Lowest channel

Middle channel

Highest channel

Lowest channel

Middle channel