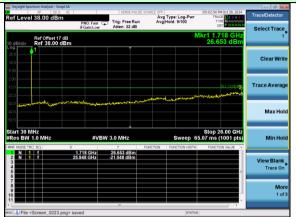

## Test Mode: LTE Band 4 / 20MHz /1RB

### Lowest channel

Middle channel

Highest channel

Lowest channel

Middle channel

Highest channel

Lowest channel

Middle channel