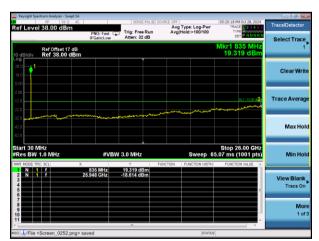

# Test Mode: LTE Band 4 / 10MHz /50RB

Lowest channel

Middle channel

Highest channel