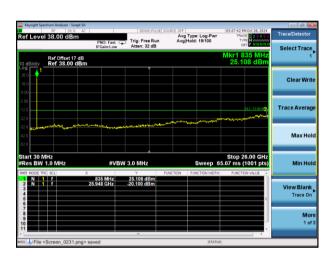

Highest channel

Test Mode: LTE Band 5 / 5MHz /25RB

Lowest channel

Middle channel

Highest channel

# Test Mode: LTE Band 5/ 10MHz /1RB

Test Mode: LTE Band 5/ 10MHz /50RB

Lowest channel

Middle channel

Highest channel