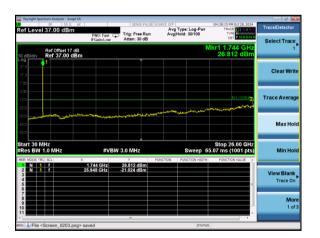

## Test Mode: LTE Band 4 / 5MHz /1RB

Test Mode: LTE Band 4 / 5MHz /25RB

Lowest channel

Middle channel

Highest channel