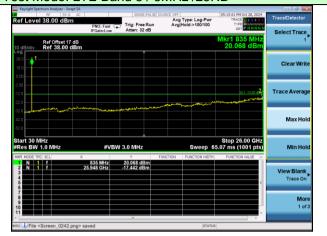

Highest channel

Test Mode: LTE Band 5 / 5MHz /25RB

Lowest channel

Middle channel

Highest channel