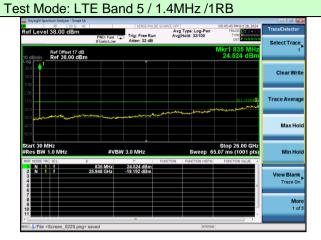

Highest channel

Test Mode: LTE Band 5 / 5MHz /25RB

Lowest channel

Middle channel

Highest channel

# Test Mode: LTE Band 5/ 10MHz /1RB

Test Mode: LTE Band 5/ 10MHz /50RB

Lowest channel

Middle channel

Highest channel