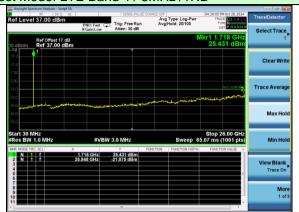

## Test Mode: LTE Band 4 / 5MHz /1RB

Test Mode: LTE Band 4 / 5MHz /25RB

Lowest channel

Middle channel

Highest channel