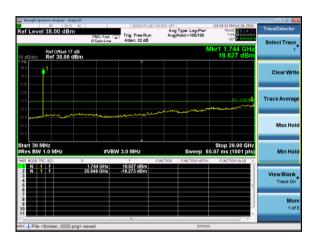

## Test Mode: LTE Band 4 / 1.4MHz /6RB

Lowest channel

Middle channel

Highest channel