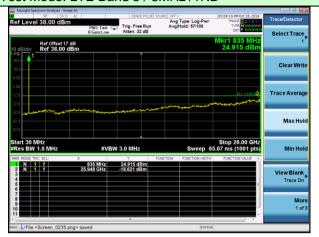

### Lowest channel

Middle channel

Highest channel

Lowest channel

Middle channel

Highest channel

Lowest channel

Middle channel

Highest channel

Test Mode: LTE Band 5 / 5MHz /25RB

Lowest channel

Middle channel

Highest channel