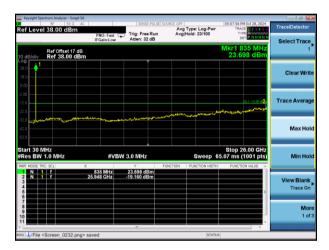

Highest channel

Test Mode: LTE Band 5 / 5MHz /25RB

Lowest channel

Middle channel

Highest channel

# Test Mode: LTE Band 5/ 10MHz /1RB

Test Mode: LTE Band 5/ 10MHz /50RB

Lowest channel

Middle channel

Highest channel