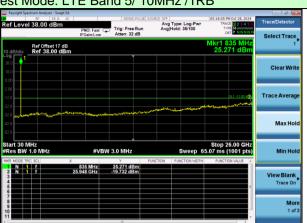

# Test Mode: LTE Band 5/ 10MHz /1RB

Test Mode: LTE Band 5/ 10MHz /50RB

Lowest channel

Middle channel

Highest channel