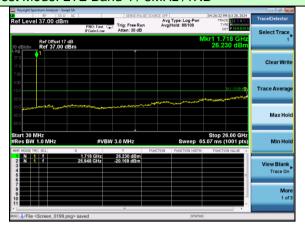

### Test Mode: LTE Band 4 / 3MHz /1RB

### Lowest channel

Middle channel

Highest channel