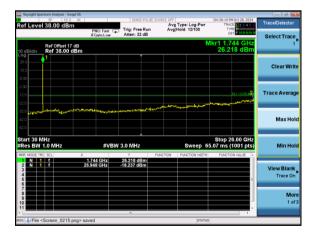

### Lowest channel

Middle channel

Highest channel

Lowest channel

Middle channel

Highest channel

Lowest channel

Middle channel

Highest channel

Test Mode: LTE Band 5 / 5MHz /25RB

Lowest channel

Middle channel

Highest channel