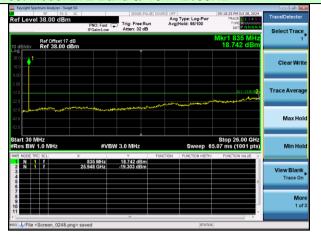

# Test Mode: LTE Band 4 / 10MHz /50RB

Lowest channel

Middle channel

Highest channel