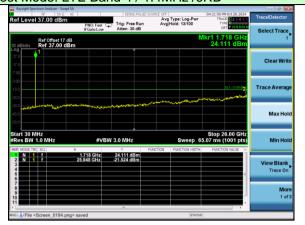

## Test Mode: LTE Band 4 / 1.4MHz /1RB



## Test Mode: LTE Band 4 / 1.4MHz /6RB



Lowest channel





Middle channel





Highest channel

### Test Mode: LTE Band 4 / 3MHz /1RB







### Lowest channel





Middle channel





Highest channel

## Test Mode: LTE Band 4 / 5MHz /1RB



Test Mode: LTE Band 4 / 5MHz /25RB



Lowest channel





Middle channel





Highest channel

## Test Mode: LTE Band 4 / 10MHz /1RB



# Test Mode: LTE Band 4 / 10MHz /50RB



Lowest channel





Middle channel





Highest channel

# 

Test Mode: LTE Band 4 / 15MHz /75RB



Lowest channel





Middle channel





Highest channel

## Test Mode: LTE Band 4 / 20MHz /1RB







### Lowest channel





Middle channel





Highest channel







Lowest channel





Middle channel





Highest channel







Lowest channel





Middle channel





Highest channel



Test Mode: LTE Band 5 / 5MH