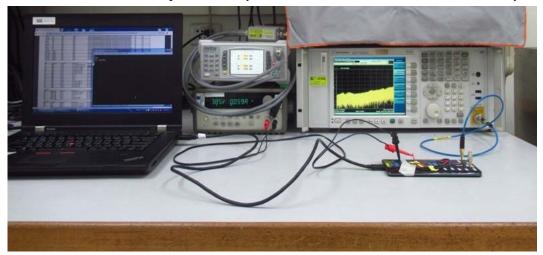

## **Conducted Setup Photo (Measurement at Antenna Port)**

Unless otherwise stated the results shown in this test report refer only to the sample(s) tested and such sample(s) are retained for 90 days only.