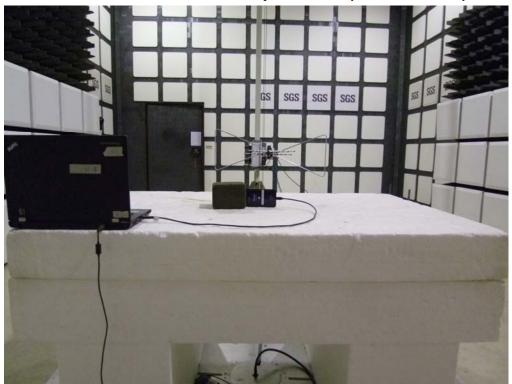

# Radiated Emission Set up Photos (Below 30MHz) SGS SGS SGS

Radiated Emission Set up Photos (Below 1GHz)

Unless otherwise stated the results shown in this test report refer only to the sample(s) tested and such sample(s) are retained for 90 days only.