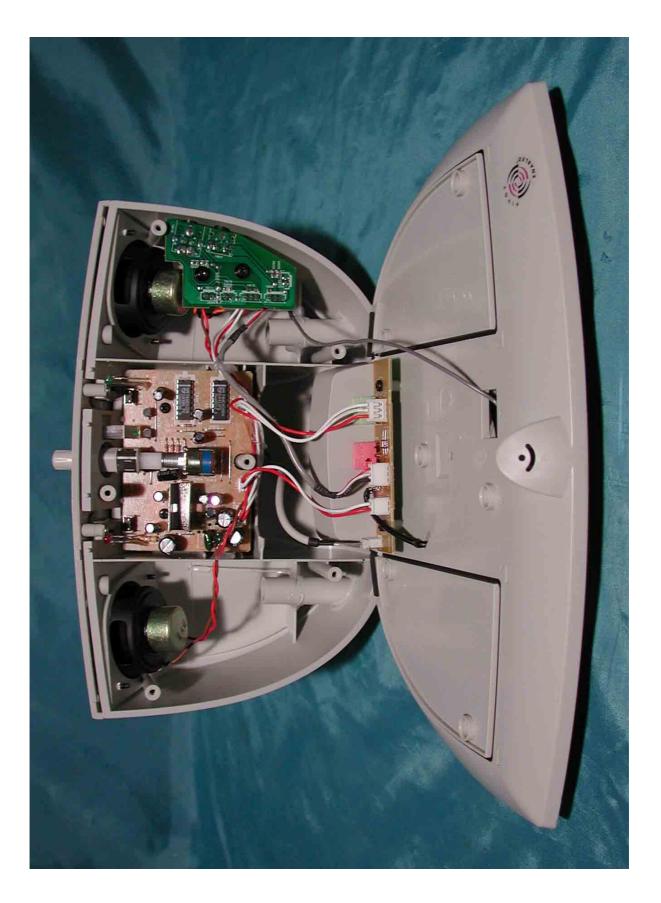

Assembly w/o Back Cover



Shielding Cover













LCD Panel



Audio Base assembly







## Power Cord and I/F Cables



Front View



Rear View



| ACIN                                                | 50Hz 1.2-0.6 A<br>/AN 台灣製造<br>uary 2003                                                                                                            | s product meets the<br>AAA6<br>AAA6<br>AAA6<br>AAA6<br>AAA6<br>AAA6