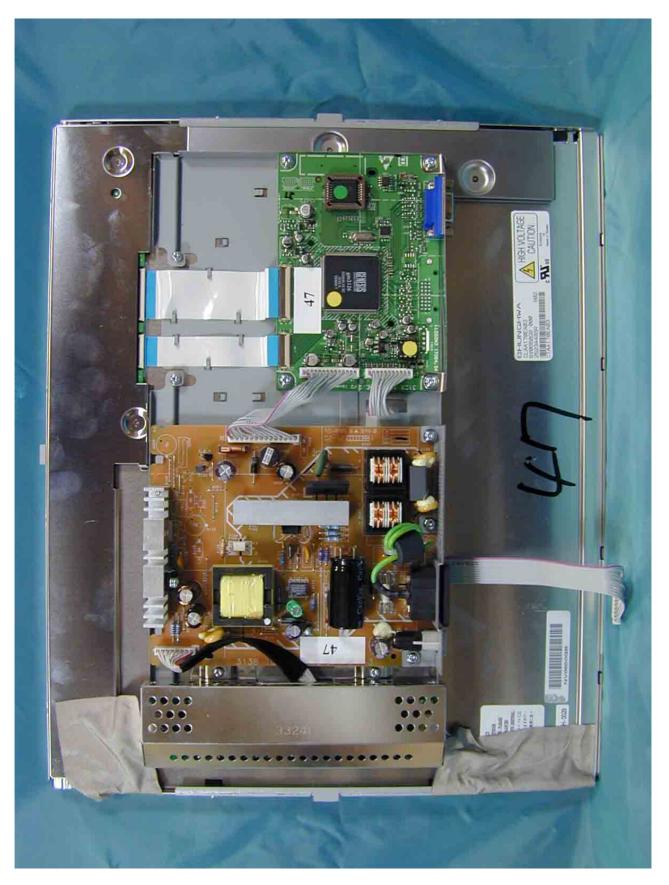

|  |

## Label

Front view w/o Front Cabinet



Rear View w/o Base



Rear View w/o Back Cover



Shielding Cover



## Assembly w/o Shielding Cover







Assembly w/o PCB







LCD Panel



## Power Cord and I/F Cables