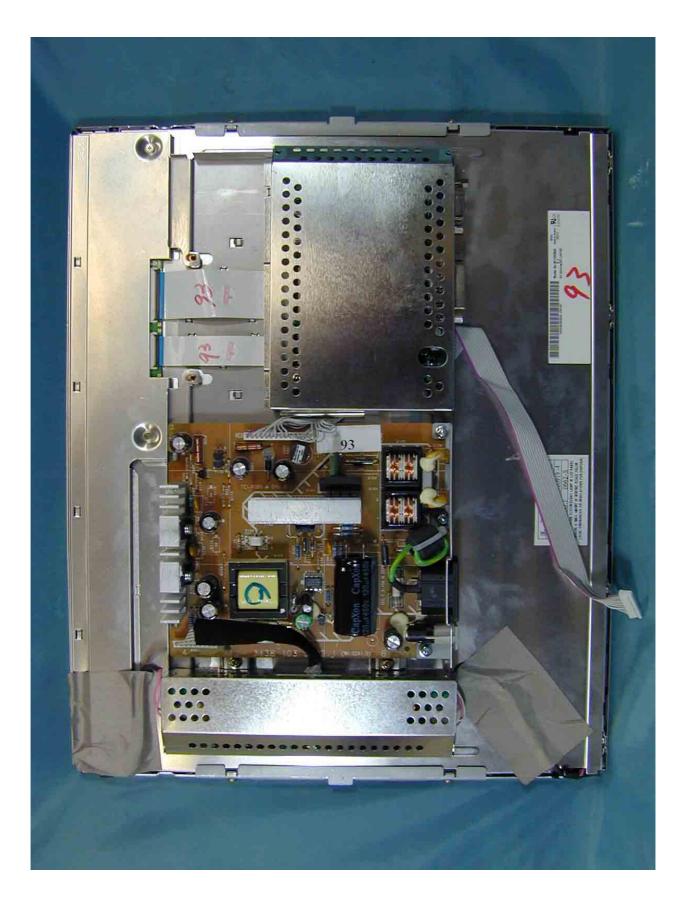

## Label

Front view w/o Front Cabinet

Rear View w/o Base

Rear View w/o Back Cover

Shielding Cover