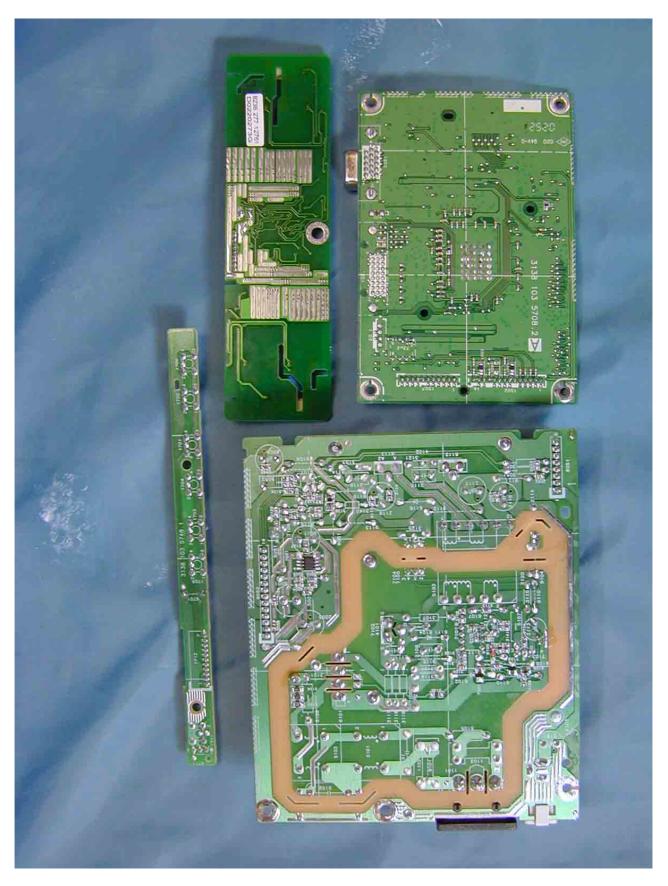

## Label

Front view w/o Front Cabinet

Rear View w/o Base

Rear View w/o Back Cover

Shielding Cover