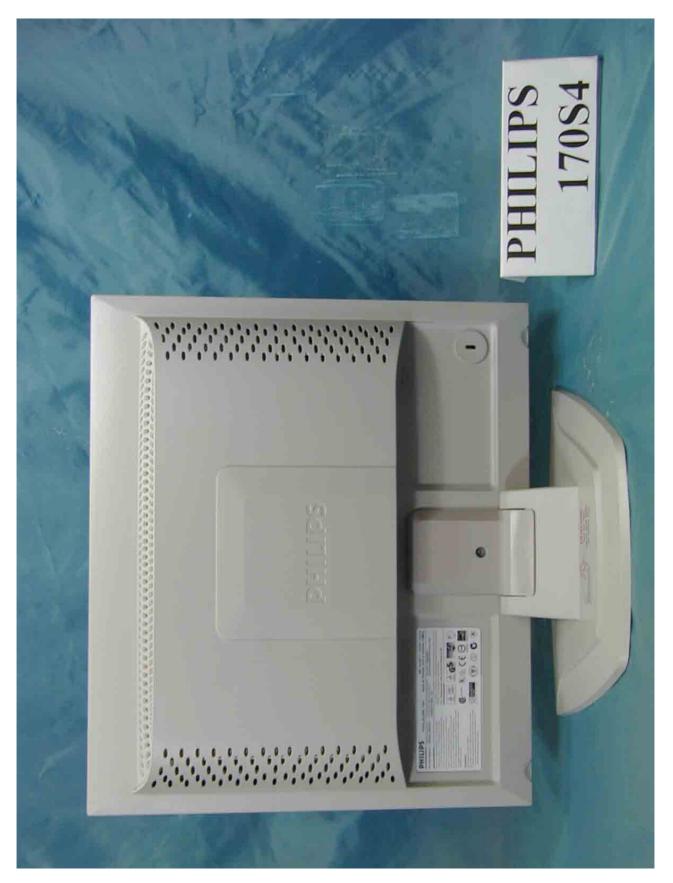

## Power Cord and I/F Cables

Front View

Rear View

| ACIN                                                | 50Hz 1.2-0.6 A<br>/AN 台灣製造<br>uary 2003                                                                                                            | s product meets the<br>AAA6<br>AAA6<br>AAA6<br>AAA6<br>AAA6<br>AAA6                                                                                                                                                                                                                                                                                                                                                                                                                                                                                                                                                                                                                                                                                                                                                                                                                                                                                                                                                                                                                                                                                                                                                                                                                                                                                                                                                                                                                                                                                                                                                                                                                                                                                                                                                                                                                                                                                                                                                                                                                                                                                                                       |  |
|-----------------------------------------------------|----------------------------------------------------------------------------------------------------------------------------------------------------|-------------------------------------------------------------------------------------------------------------------------------------------------------------------------------------------------------------------------------------------------------------------------------------------------------------------------------------------------------------------------------------------------------------------------------------------------------------------------------------------------------------------------------------------------------------------------------------------------------------------------------------------------------------------------------------------------------------------------------------------------------------------------------------------------------------------------------------------------------------------------------------------------------------------------------------------------------------------------------------------------------------------------------------------------------------------------------------------------------------------------------------------------------------------------------------------------------------------------------------------------------------------------------------------------------------------------------------------------------------------------------------------------------------------------------------------------------------------------------------------------------------------------------------------------------------------------------------------------------------------------------------------------------------------------------------------------------------------------------------------------------------------------------------------------------------------------------------------------------------------------------------------------------------------------------------------------------------------------------------------------------------------------------------------------------------------------------------------------------------------------------------------------------------------------------------------|--|
|                                                     | 電源: 100-240V ~ 60-50Hz 1.<br>MADE IN TAIWAN FAIT À TAIWAN 台<br>Industrial Park, Model ID.: 17054FG/00C<br>, Taiwan Manufactured/製造日期: January 2003 | As an ENERCY STAR® Partner, Philips Ins determined that this product meets the ENERCY STAR® Faunder, Philips Ins determined that this product meets the ENERCY STAR® faunder in the state of the state                                                              |  |
| DC 12V OUT<br>for Philips Multimedia<br>Device only | MADE IN TA<br>ndustrial Park.<br>Taiwan                                                                                                            | As an ENERCY STAR® Partner, Philips has detern<br>ENERCY STAR® guidelines for energy efficiency.<br>注意:本藥示體內有高壓,非專業人員,請勿自行升間<br>Energy efficiency<br>and a state and a state and a state<br>and a state and a state and a state<br>a state and a state a state and a state<br>a state and a state a state a state a state<br>a state a state a state a state a state a state<br>a state a st |  |
|                                                     | 2 Z                                                                                                                                                | nd<br>nion.<br>ns fill<br>un.<br>I CES-003<br>h norme<br>emoved.<br>e any service<br>to do so.                                                                                                                                                                                                                                                                                                                                                                                                                                                                                                                                                                                                                                                                                                                                                                                                                                                                                                                                                                                                                                                                                                                                                                                                                                                                                                                                                                                                                                                                                                                                                                                                                                                                                                                                                                                                                                                                                                                                                                                                                                                                                            |  |
|                                                     | H MOD<br>Ilips Elec. Industries<br>最限制編集子工業股份相                                                                                                     |                                                                                                                                                                                                                                                                                                                                                                                                                                                                                                                                                                                                                                                                                                                                                                                                                                                                                                                                                                                                                                                                                                                                                                                                                                                                                                                                                                                                                                                                                                                                                                                                                                                                                                                                                                                                                                                                                                                                                                                                                                                                                                                                                                                           |  |
|                                                     | FCC ID: A3KM118                                                                                                                                    | This device complies with part 15 of the FCC R<br>Operation is subject to the following two condit<br>(1) This device must accept any interference rece<br>methoding interference that may cause undesired<br>Apparate ma kun tilkoples jordet stikkomski.<br>Apparaten skall anslutus till jordut uttag nir den<br>ett nitverki. Laite on liltertävis suojakosketinpist<br>This class B digital apparatus complies with Can<br>of NBL-003 du Canada<br>NMB-003 du Canada<br>NMB-003 du Canada<br>NMB-003 du Canada<br>NMB-003 du Canada<br>NMB-003 du Canada<br>NMB-003 the conden<br>NMB-003 du Canada<br>NMB-003 du Canada<br>NMB-003 du Canada<br>This uparatus must he earthed.<br>I This apparatus must he earthed.<br>B) Live parts are made accessible when backcove<br>O Alvays remove mains plug from wall socket<br>operations. Never remove covers unless quali<br>This unit contains dangerous voluages.                                                                                                                                                                                                                                                                                                                                                                                                                                                                                                                                                                                                                                                                                                                                                                                                                                                                                                                                                                                                                                                                                                                                                                                                                                                                     |  |