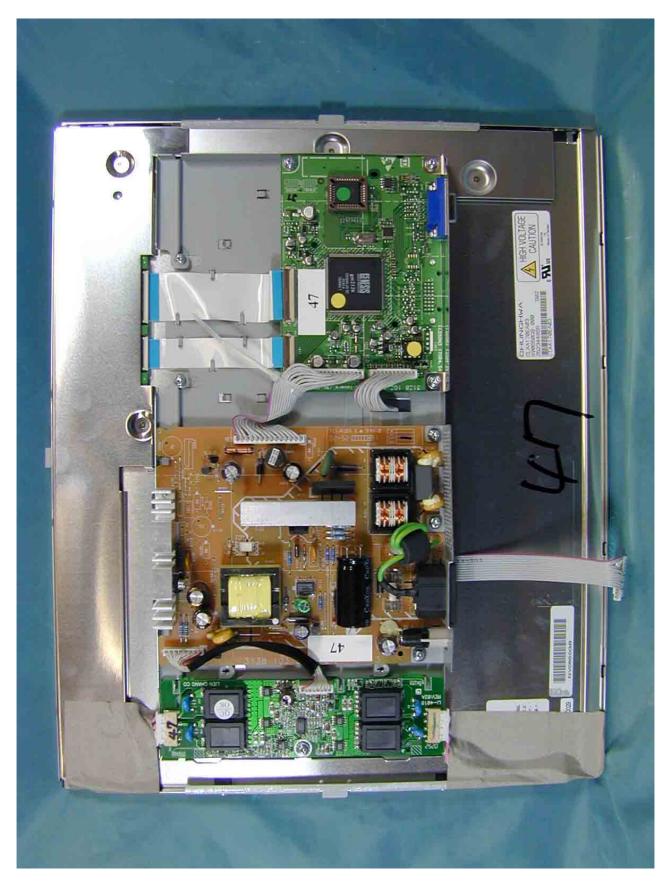

|  |

## Label

Front view w/o Front Cabinet



Rear View w/o Base



Rear View w/o Back Cover



Shielding Cover



## Assembly w/o Shielding Cover







Assembly w/o PCB







LCD Panel



## Power Cord and I/F Cables