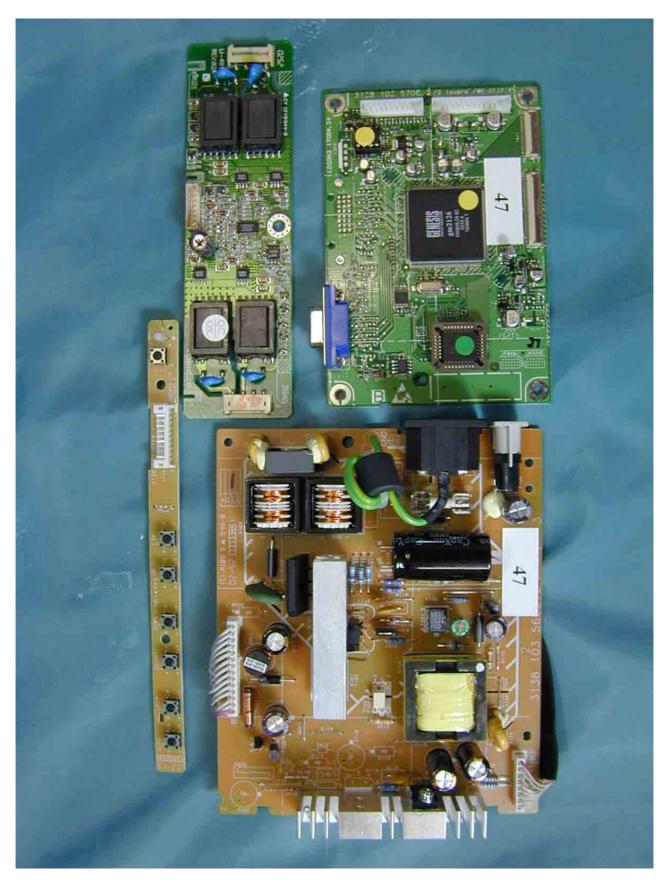

## Label

Front view w/o Front Cabinet

Rear View w/o Base

Rear View w/o Back Cover

Shielding Cover