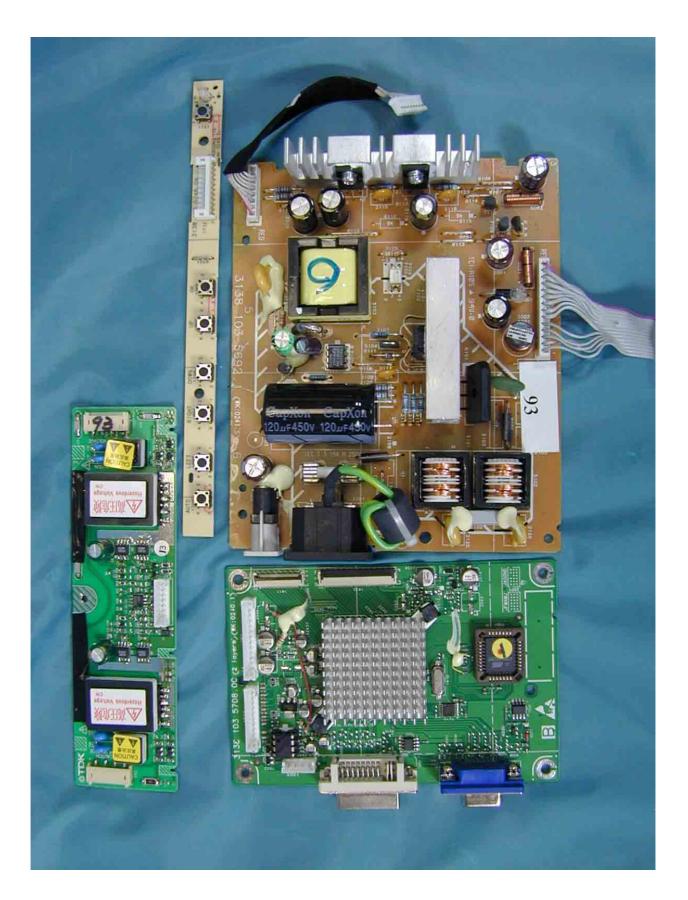

Assembly w/o Back Cover



Shielding Cover













LCD Panel



Audio Base assembly







## Power Cord and I/F Cables



Front View



Rear View



| ACIN                                                | 50Hz 1.2-0.6 A<br>/AN 台灣製造<br>uary 2003                                                                                                            | s product meets the<br>AAA6<br>AAA6<br>AAA6<br>AAA6<br>AAA6<br>AAA6