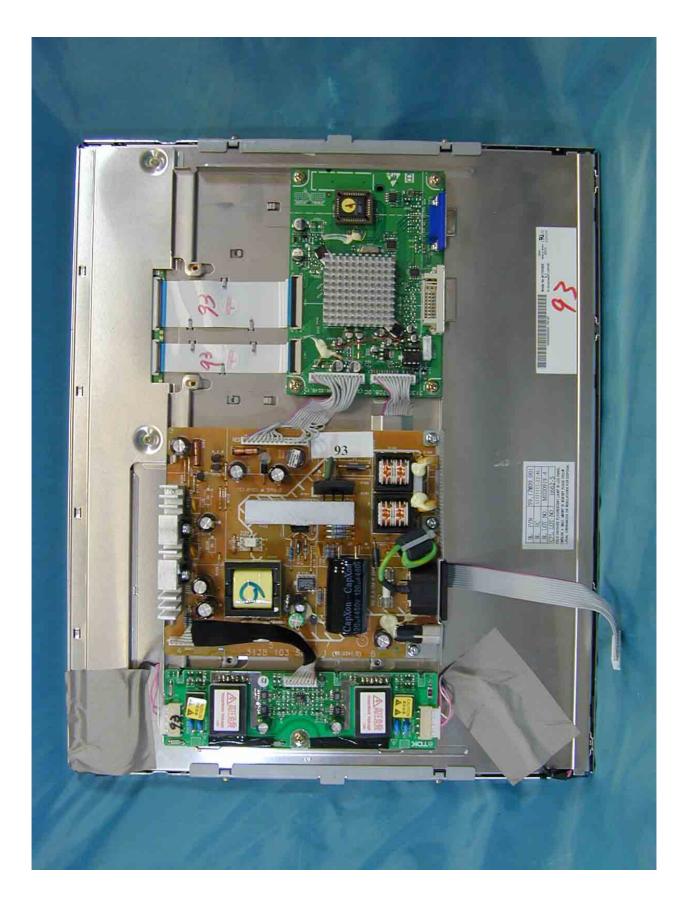

Assembly w/o Back Cover



Shielding Cover













LCD Panel



Audio Base assembly







## Power Cord and I/F Cables



Front View



Rear View



| ACIN                                                | 50Hz 1.2-0.6 A<br>/AN 台灣製造<br>uary 2003                                                                                                            | s product meets the<br>AAA6<br>AAA6<br>AAA6<br>AAA6<br>AAA6<br>AAA6