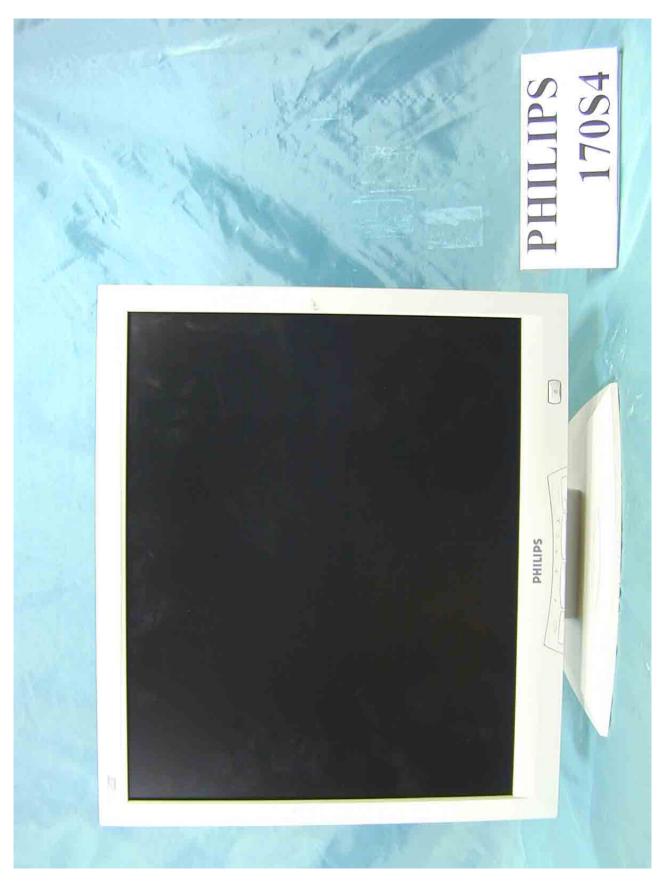

## Power Cord and I/F Cables

Front View

Rear View

| ACIN                                                | 50Hz 1.2-0.6 A<br>/AN 台灣製造<br>uary 2003                                                                                                            | s product meets the<br>AAA6<br>AAA6<br>AAA6<br>AAA6<br>AAA6<br>AAA6                                                                                                                                                                                                                                                                                                                                                                                                                                                                                                                                                                                                                                                                                                                                                                                                                                                                                                                                                                                                                                                                                                                                                                                                                                                                                                                                                                                                                                                                                                                                                                                                                                                                                                                                                                                                                                                                                                                                                                                                                                                                                                                       |  |
|-----------------------------------------------------|----------------------------------------------------------------------------------------------------------------------------------------------------|-------------------------------------------------------------------------------------------------------------------------------------------------------------------------------------------------------------------------------------------------------------------------------------------------------------------------------------------------------------------------------------------------------------------------------------------------------------------------------------------------------------------------------------------------------------------------------------------------------------------------------------------------------------------------------------------------------------------------------------------------------------------------------------------------------------------------------------------------------------------------------------------------------------------------------------------------------------------------------------------------------------------------------------------------------------------------------------------------------------------------------------------------------------------------------------------------------------------------------------------------------------------------------------------------------------------------------------------------------------------------------------------------------------------------------------------------------------------------------------------------------------------------------------------------------------------------------------------------------------------------------------------------------------------------------------------------------------------------------------------------------------------------------------------------------------------------------------------------------------------------------------------------------------------------------------------------------------------------------------------------------------------------------------------------------------------------------------------------------------------------------------------------------------------------------------------|--|
|                                                     | 電源: 100-240V ~ 60-50Hz 1.<br>MADE IN TAIWAN FAIT À TAIWAN 台<br>Industrial Park, Model ID.: 17054FG/00C<br>, Taiwan Manufactured/製造日期: January 2003 | As an ENERCY STAR® Partner, Philips Ins determined that this product meets the ENERCY STAR® Faunder, Philips Ins determined that this product meets the ENERCY STAR® faunder in the state of the state                                                              |  |
| DC 12V OUT<br>for Philips Multimedia<br>Device only | MADE IN TA<br>ndustrial Park.<br>Taiwan                                                                                                            | As an ENERCY STAR® Partner, Philips has detern<br>ENERCY STAR® guidelines for energy efficiency.<br>注意:本藥示體內有高壓,非專業人員,請勿自行升間<br>Energy efficiency<br>and a state and a state and a state<br>and a state and a state and a state<br>a state and a state a state and a state<br>a state and a state a state a state a state<br>a state a state a state a state a state a state<br>a state a st |  |
|                                                     | 2 Z                                                                                                                                                | nd<br>nion.<br>ns fill<br>un.<br>I CES-003<br>h norme<br>emoved.<br>e any service<br>to do so.                                                                                                                                                                                                                                                                                                                                                                                                                                                                                                                                                                                                                                                                                                                                                                                                                                                                                                                                                                                                                                                                                                                                                                                                                                                                                                                                                                                                                                                                                                                                                                                                                                                                                                                                                                                                                                                                                                                                                                                                                                                                                            |  |
|                                                     | H MOD<br>Ilips Elec. Industries<br>最限制編集子工業股份相                                                                                                     |                                                                                                                                                                                                                                                                                                                                                                                                                                                                                                                                                                                                                                                                                                                                                                                                                                                                                                                                                                                                                                                                                                                                                                                                                                                                                                                                                                                                                                                                                                                                                                                                                                                                                                                                                                                                                                                                                                                                                                                                                                                                                                                                                                                           |  |
|                                                     | FCC ID: A3KM118                                                                                                                                    | This device complies with part 15 of the FCC R<br>Operation is subject to the following two condit<br>(1) This device must accept any interference rece<br>methoding interference that may cause undesired<br>Apparate ma kun tilkoples jordet stikkomski.<br>Apparaten skall anslutus till jordut uttag nir den<br>ett nitverki. Laite on liltertävis suojakosketinpist<br>This class B digital apparatus complies with Can<br>of NBL-003 du Canada<br>NMB-003 du Canada<br>NMB-003 du Canada<br>NMB-003 du Canada<br>NMB-003 du Canada<br>NMB-003 du Canada<br>NMB-003 the conden<br>NMB-003 du Canada<br>NMB-003 du Canada<br>NMB-003 du Canada<br>This uparatus must he earthed.<br>I This apparatus must he earthed.<br>B) Live parts are made accessible when backcove<br>O Alvays remove mains plug from wall socket<br>operations. Never remove covers unless quali<br>This unit contains dangerous voluages.                                                                                                                                                                                                                                                                                                                                                                                                                                                                                                                                                                                                                                                                                                                                                                                                                                                                                                                                                                                                                                                                                                                                                                                                                                                                     |  |