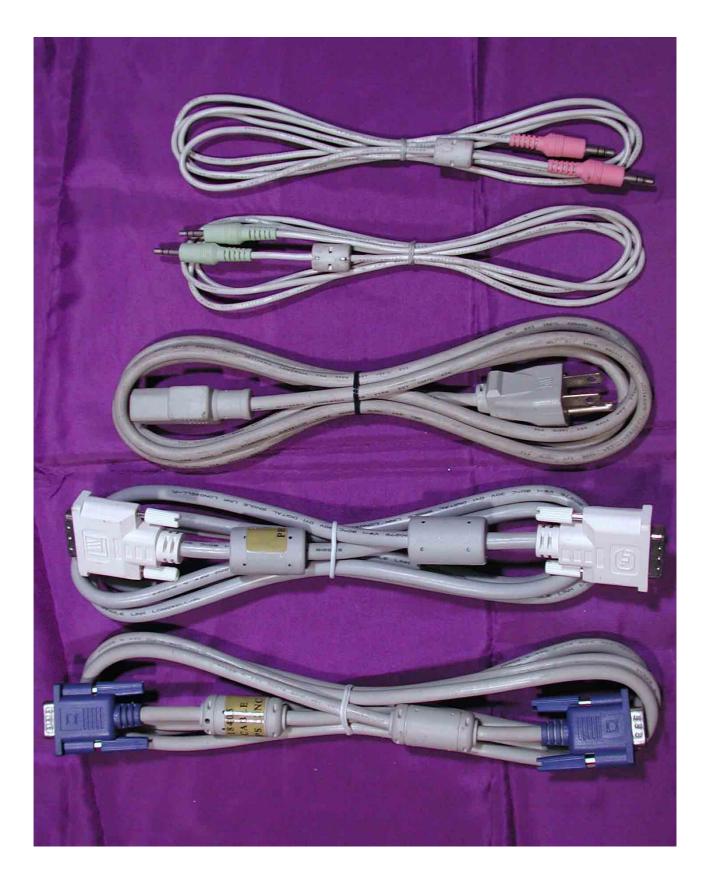

Assembly w/o Back Cover



Shielding Cover













LCD Panel



Audio Base assembly







## Power Cord and I/F Cables



Front View



Rear View



| ACIN                                                | 50Hz 1.2-0.6 A<br>/AN 台灣製造<br>uary 2003                                                                                                            | s product meets the<br>AAA6<br>AAA6<br>AAA6<br>AAA6<br>AAA6<br>AAA6