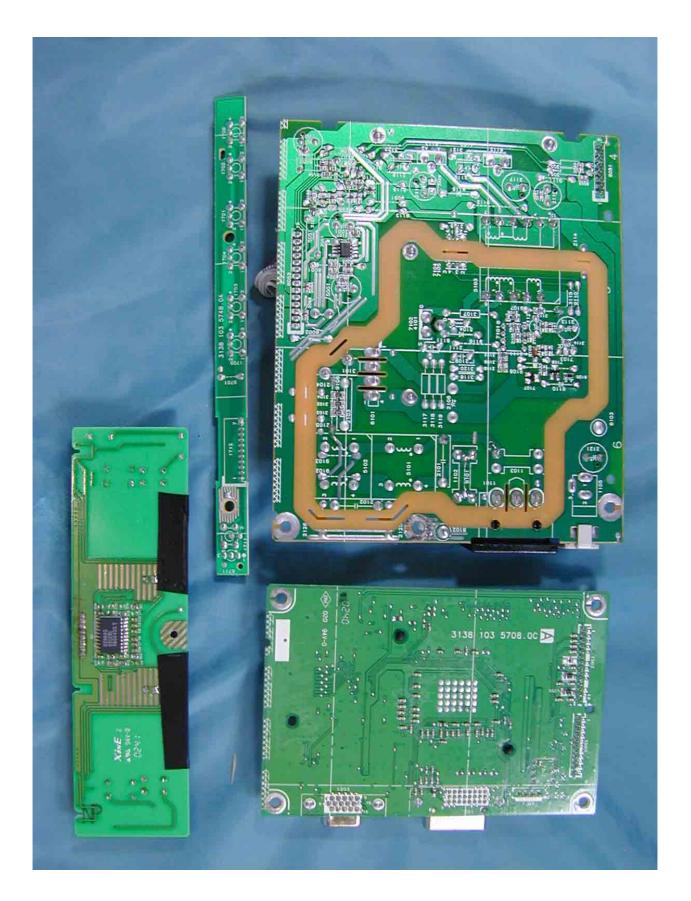

Assembly w/o Back Cover



Shielding Cover













LCD Panel



Audio Base assembly







## Power Cord and I/F Cables



Front View



Rear View



| ACIN                                                | 50Hz 1.2-0.6 A<br>/AN 台灣製造<br>uary 2003                                                                                                            | s product meets the<br>AAA6<br>AAA6<br>AAA6<br>AAA6<br>AAA6<br>AAA6