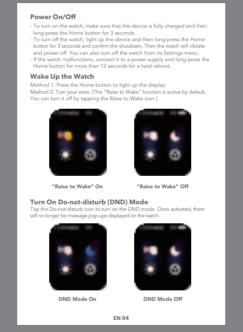

sleep data be stored while it's disconnected?

. Reboot the watch and your phone and repeat the above steps.

Swipe **Down** from the top to turn on/off Raise to Wake and DND Mode,

Swipe Right to enter the function menu.