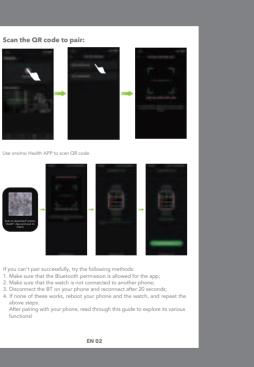

Make sure that you've set up the BT permission for the oraimo Health app;

3. Check if the watch is connected to another phone. If yes, please disconnect

Disconnect the BT on your phone and reconnect after 20 seconds;

. Keep the device screen activated and place it close to your phone;

system as well as in oraimo Health app settings. Add the oraimo Health app

For iPhone users, please make sure that the device is connected to your phone