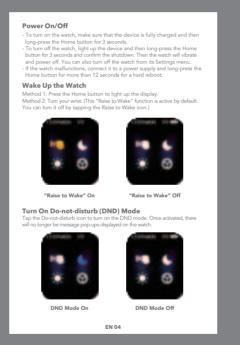

sleep data be stored while it's disconnected?

. Reboot the watch and your phone and repeat the above steps.

Swipe **Down** from the top to turn on/off Raise to Wake and DND Mode,

Swipe Right to enter the function menu.