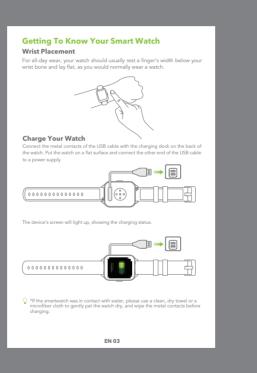

This watch has an IP68 rating. You can wear it while washing hands, having a

Do I need to connect to the BT all the time? Will my health and

he data will be kept on the watch for 7 days. When reconnected to the phon