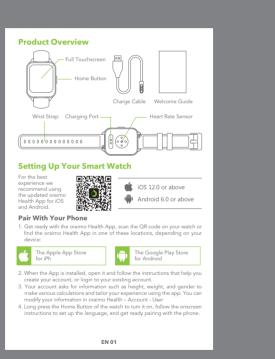

## OSW-800N\_说明书

材质: 100g铜版纸 形式: 骑马钉成册 尺寸: 55x85mm(成品)

封面

Explore Functions with Full-screen Gesture

nd adjust Brightness. Tap to access the Settings menu.

system is iOS 12.0 and above or Android 6.0 and above: