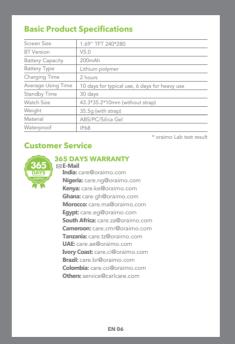

## OSW-800N\_说明书

材质: 100g铜版纸 形式: 骑马钉成册 尺寸: 55x85mm(成品)

封面

Explore Functions with Full-screen Gesture

nd adjust Brightness. Tap to access the Settings menu.

system is iOS 12.0 and above or Android 6.0 and above: