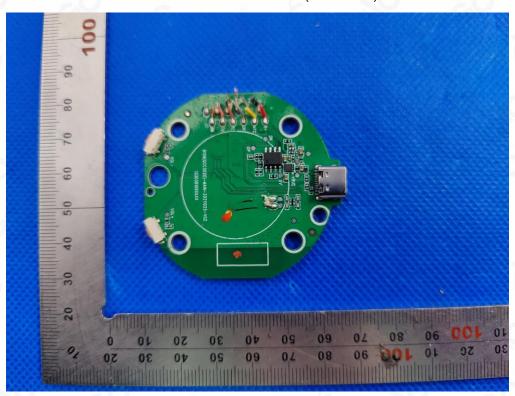

## INTERNAL VIEW OF EUT (FIGURE 3)

\*\*\*\*\*\*\*\*\*\*\*\*\*\*End of Report\*\*

Any report having not been signed by authorized approver, or having been altered without authorization, or having not been stamped by the "Bedicated Festing/Inspection Stamp" is deemed to be invalid. Copying or excerpting portion of, or altering the content of the report is not permitted without the written authorization of AGC the test results presented in the report apply only to the tested sample. Any objections to report issued by AGC should be submitted to AGC within 15day after the issuance of the test report. Further enquiry of validity or verification of the test report should be addressed to AGC by agc@agc-cert.com.