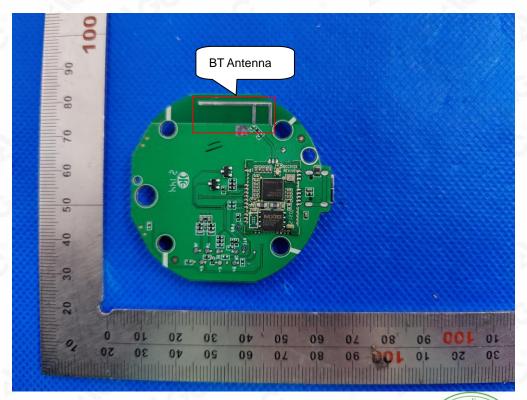

## **BATTERY VIEW OF EUT**

INTERNAL VIEW OF EUT (FIGURE 1)

Any report having not been signed by authorized approver, or having been altered without authorization, or having not been stamped by the "Dedicated Pesting/Inspection Stamp" is deemed to be invalid. Copying or excerpting portion of, or altering the content of the report is not permitted without the written authorization of AGC, the test results presented in the report apply only to the tested sample. Any objections to report issued by AGC should be submitted to AGC within 15days after the issuance of the test report. Further enquiry of validity or verification of the test report should be addressed to AGC by agc@agc-cert.com.