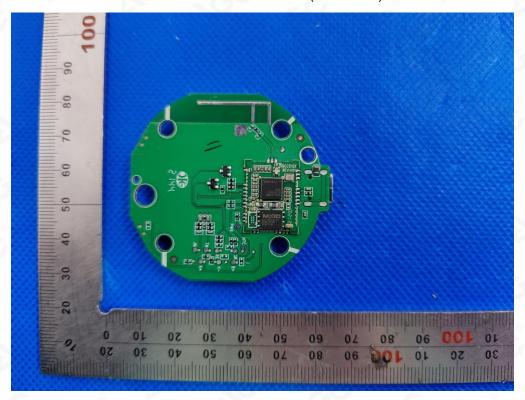

## **BATTERY VIEW OF EUT**

INTERNAL VIEW OF EUT (FIGURE 1)

Any report having not been signed by authorized approver, or having been altered without authorization, or having not been stamped by the "Dedicated Pesting/Inspection Stamp" is deemed to be invalid. Copying or excerpting portion of, or altering the content of the report is not permitted without the written authorization of AGC, the test results presented in the report apply only to the tested sample. Any objections to report issued by AGC should be submitted to AGC within 15days after the issuance of the test report. Further enquiry of validity or verification of the test report should be addressed to AGC by agc@agc-cert.com.

## INTERNAL VIEW OF EUT (FIGURE 2)