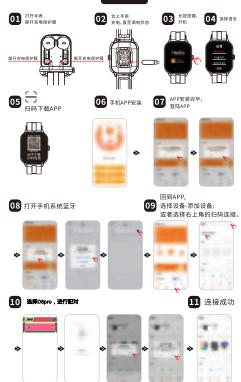

## First time operation connection instructions

## Watch connection

# 首次操作连接说明

# 手表连接