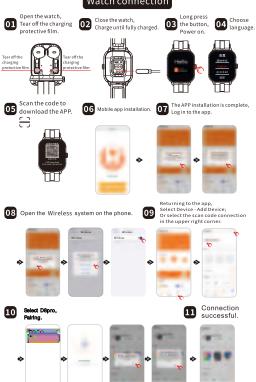

inued compliance, any changes or modifications not expressly approved by the party.

Responsible for compliance could void the user's authority to operate this equipment. (Example- use only shielded interface cables when connecting to computer or peripheral devices). This equipment complies with Part 15 of the FCC Rules. Operation

the following two conditions:

is subject to

- (1) This device may not cause harmful interference, and
- (2) This device must accept any interference received, including interference that may cause undesired operation.

### RF warning statement:

The device has been evaluated to meet general RF exposure requirement.

The device can be used in portable exposure condition without restriction.

## First time operation connection instructions

## Watch connection



# **Screen operation**



Slide down: message notification

Swipe up: Control Center

Swipe right: shortcut function

Swipe left: function menu

Long press: switch dials

# **Key operation**



### Function keys Power key

- Power on: Press and hold for 3 seconds until the screen lights up
- Power on: Press and hold for 3 seconds until the screen lights up
- Short press to light up the screen
   On screen status, click the button to
- enter menu mode

  (5) Menu mode, double-click the button to enter menu style selection mode
- ※ If power on fails after long pressing the power button for 3 seconds, please charge and try again.
- \* Please keep the battery level of the watch above 20% before pairing to avoid pairing failure due to insufficient battery.
- \* During pairing and connection,