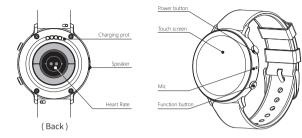

| 快速入门                 |  |
|----------------------|--|
| 蓝牙通话手表 <b>HT-821</b> |  |

| 外观2 | 又功能 | 介绍                  |                             |     |                  |
|-----|-----|---------------------|-----------------------------|-----|------------------|
|     |     | <u>扬声器</u><br>心率传感器 | 电 <u>)</u><br>触摸 <u>麦</u> 快 | Ŧ   |                  |
| 触摸屏 | 长按  | 表盘界面时长按快捷更换表盘       |                             | 点击  | 选择/确认            |
| 操作指 | 下滑  | 表盘界面下滑查看快捷菜单        |                             | 上下滑 | 功能菜单界面时上下滑浏览功能菜单 |
| 引   | 右滑  | 返回/表盘界面时右滑进入运动功能    |                             | 左滑  | 表盘界面时左滑进入功能菜单    |
|     |     |                     |                             |     |                  |

# Appearance&function introduction

|                      | Long-press  | Long press the dial on the dial interface to switch<br>the dial          | Click         | Choose&Confirm                                                                       |
|----------------------|-------------|--------------------------------------------------------------------------|---------------|--------------------------------------------------------------------------------------|
| Touch<br>instruction | Slide down  | Slide down the dial on the dial interface to browse<br>the shortcut menu | Slide up&down | Slide up&down the dial on the function menu<br>interface to browse the function menu |
| instruction -        | Slide right | Back/Slide right the dial on the dial interface to<br>enter Sport mode   | Slide left    | Slide left the dial on the dial interface to enter the<br>function menu              |