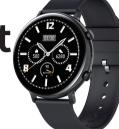

| 快速入门                 |  |
|----------------------|--|
| 蓝牙通话手表 <b>HT-821</b> |  |

| 外观2 | 又功能 | 介绍                  |                             |     |                  |
|-----|-----|---------------------|-----------------------------|-----|------------------|
|     |     | <u>扬声器</u><br>心率传感器 | 电 <u>)</u><br>触摸 <u>麦</u> 快 | Ŧ   |                  |
| 触摸屏 | 长按  | 表盘界面时长按快捷更换表盘       |                             | 点击  | 选择/确认            |
| 操作指 | 下滑  | 表盘界面下滑查看快捷菜单        |                             | 上下滑 | 功能菜单界面时上下滑浏览功能菜单 |
| 引   | 右滑  | 返回/表盘界面时右滑进入运动功能    |                             | 左滑  | 表盘界面时左滑进入功能菜单    |
|     |     |                     |                             |     |                  |

# Appearance&function introduction

|                      | Long-press  | Long press the dial on the dial interface to switch<br>the dial          | Click         | Choose&Confirm                                                                       |
|----------------------|-------------|--------------------------------------------------------------------------|---------------|--------------------------------------------------------------------------------------|
| Touch<br>instruction | Slide down  | Slide down the dial on the dial interface to browse<br>the shortcut menu | Slide up&down | Slide up&down the dial on the function menu<br>interface to browse the function menu |
| instruction -        | Slide right | Back/Slide right the dial on the dial interface to<br>enter Sport mode   | Slide left    | Slide left the dial on the dial interface to enter the<br>function menu              |