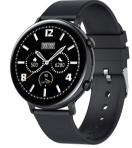

| 快速入门                 |  |
|----------------------|--|
| 蓝牙通话手表 <b>HT-821</b> |  |

| 外观2 | 又功能 | 介绍                  |                             |     |                  |
|-----|-----|---------------------|-----------------------------|-----|------------------|
|     |     | <u>扬声器</u><br>心率传感器 | 电 <u>)</u><br>触摸 <u>麦</u> 快 | Ŧ   |                  |
| 触摸屏 | 长按  | 表盘界面时长按快捷更换表盘       |                             | 点击  | 选择/确认            |
| 操作指 | 下滑  | 表盘界面下滑查看快捷菜单        |                             | 上下滑 | 功能菜单界面时上下滑浏览功能菜单 |
| 引   | 右滑  | 返回/表盘界面时右滑进入运动功能    |                             | 左滑  | 表盘界面时左滑进入功能菜单    |
|     |     |                     |                             |     |                  |

# Appearance&function introduction

|                      | Long-press  | Long press the dial on the dial interface to switch<br>the dial          | Click         | Choose&Confirm                                                                       |
|----------------------|-------------|--------------------------------------------------------------------------|---------------|--------------------------------------------------------------------------------------|
| Touch<br>instruction | Slide down  | Slide down the dial on the dial interface to browse<br>the shortcut menu | Slide up&down | Slide up&down the dial on the function menu<br>interface to browse the function menu |
| instruction -        | Slide right | Back/Slide right the dial on the dial interface to<br>enter Sport mode   | Slide left    | Slide left the dial on the dial interface to enter the<br>function menu              |